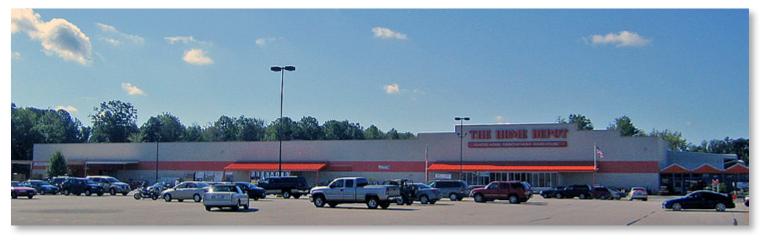

# Ashtabula, Ohio **Home Depot Plaza** MANAGEMENT LLC

Home Depot Plaza is located in Ashtabula County at 3120 Market Place Drive on US Route 20 (North Ridge Road East) and Cook Road, Ashtabula, Ohio 44004, across from Ashtabula Towne Square Mall (JC Penney & Dunham's Sports) and Walmart Supercenter. **Community Shopping Center** 148,466 sf In excess of 900 cars Two way average daily traffic 24,360 cars per day The Population within a ten-mile radius is in excess of 47,566 people, with an Average Household Income of \$57,162. 130.000 sf Home Depot

## **Home Depot Plaza**