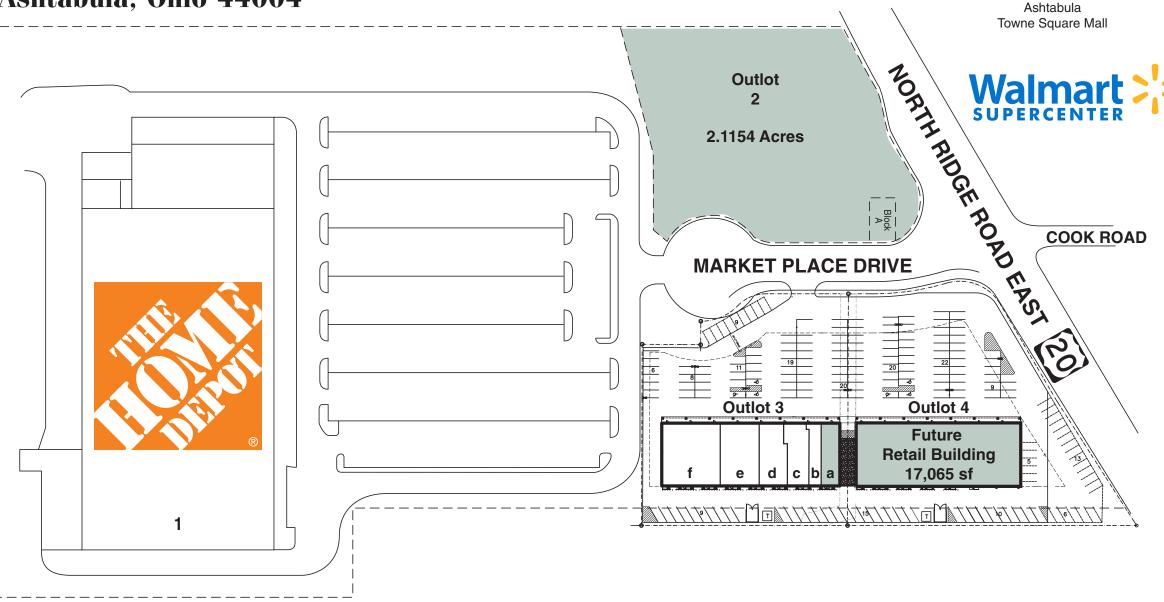

## US Route 20 and Cook Road Ashtabula, Ohio 44004

| 1.  | Home Depot                   | 130,000 sf                                          |
|-----|------------------------------|-----------------------------------------------------|
| 2.  | Available                    | Outlot 2.1154 Acres                                 |
| За. | Available (17.25' x 81')     | 1,400 sf                                            |
| 3b. | State Farm Insurance         | 1,511 sf                                            |
| 3c. | Berkshire Hathaway Home Svcs | 2,502 sf                                            |
| 3d. | U.S Army Recruiting Office   | 2,415 sf                                            |
| 3e. | Elite Employment Ctr.        | 4,455 sf                                            |
| Зf. | Label Shopper                | 6,183 sf                                            |
| 4.  | Proposed                     | Outlot for Future 17,065 sf Retail Strip (81' Deep) |