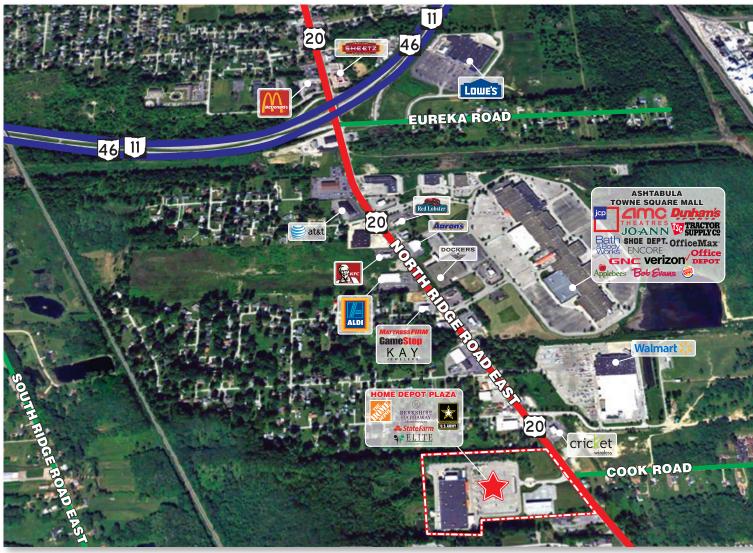

# Ashtabula, Ohio **Home Depot Plaza** MANAGEMENT LLC

Home Depot Plaza is located in Ashtabula County at 3120 Market Place Drive on US Route 20 (North Ridge Road East) and Cook Road, Ashtabula, Ohio 44004, across from Ashtabula Towne Square Mall (JC Penney & Dunham's Sports) and Walmart Supercenter. **Community Shopping Center** 148,466 sf In excess of 900 cars Two way average daily traffic 24,360 cars per day The Population within a ten-mile radius is in excess of 47,566 people, with an Average Household Income of \$57,162. 130.000 sf Home Depot

New Strip Center Space

Location:

Type:

GLA:

**Parking:** 

**Traffic:** 

**Vital Statistics:** 

**Major Tenants:** 