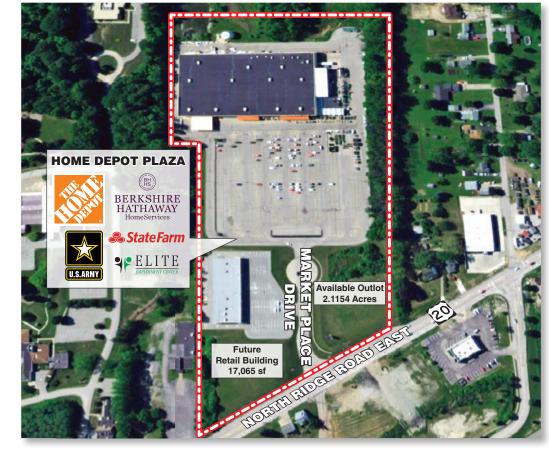

## US Route 20 and Cook Road Ashtabula, Ohio 44004

| 1.  | Home Depot                   | 130,000 sf                                          |
|-----|------------------------------|-----------------------------------------------------|
| 2.  | Available                    | Outlot 2.1154 Acres                                 |
| За. | Available (17.25' x 81')     | 1,400 sf                                            |
| 3b. | State Farm Insurance         | 1,511 sf                                            |
| 3c. | Berkshire Hathaway Home Svcs | 2,502 sf                                            |
| 3d. | U.S Army Recruiting Office   | 2,415 sf                                            |
| 3e. | Elite Employment Ctr.        | 4,455 sf                                            |
| Зf. | Label Shopper                | 6,183 sf                                            |
| 4.  | Proposed                     | Outlot for Future 17,065 sf Retail Strip (81' Deep) |