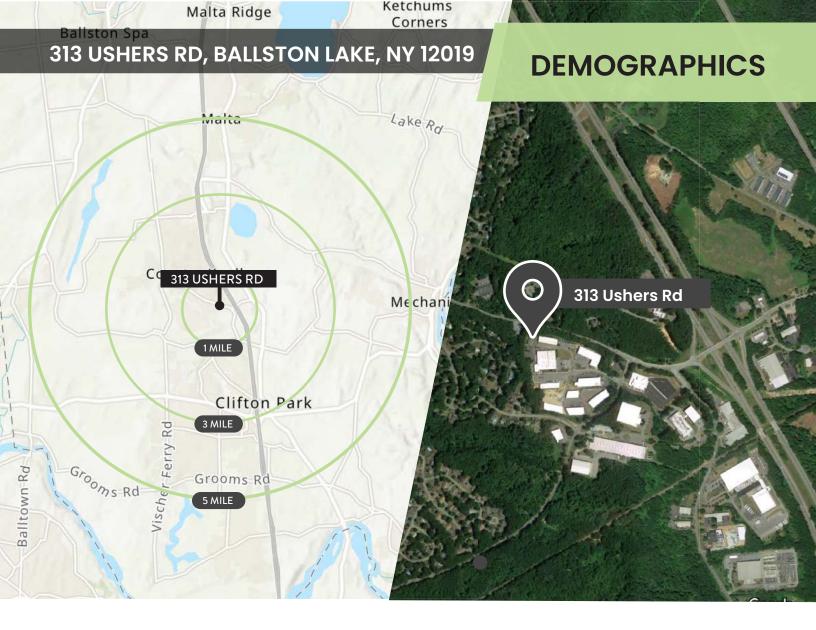

## **FLOOR PLAN**

| 2021 Summary                     | 1 Mile    | 3 Miles   | 5 Miles   |
|----------------------------------|-----------|-----------|-----------|
| Population                       | 3,320     | 24,865    | 58,429    |
| Households                       | 1,159     | 10,013    | 23,624    |
| Families                         | 957       | 6,934     | 16,050    |
| Average<br>Household Size        | 2.86      | 2.47      | 2.47      |
| Owner Occupied<br>Housing Units  | 1,118     | 7,547     | 17,194    |
| Renter Occupied<br>Housing Units | 42        | 2,466     | 6,429     |
| Median Age                       | 46.7      | 44.6      | 43.6      |
| Median<br>Household Income       | \$131,059 | \$103,767 | \$101,730 |
| Average<br>Household Income      | \$150,530 | \$123,053 | \$121,181 |