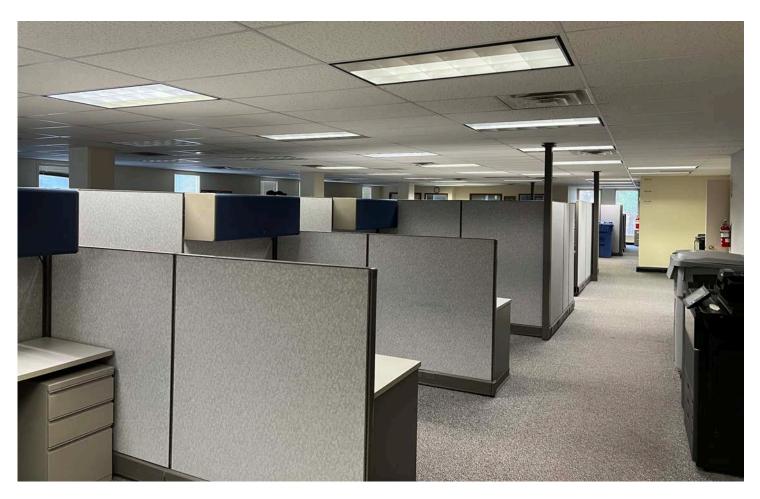

---|-----------|-----------|-----------|
| Population                       | 3,320     | 24,865    | 58,429    |
| Households                       | 1,159     | 10,013    | 23,624    |
| Families                         | 957       | 6,934     | 16,050    |
| Average<br>Household Size        | 2.86      | 2.47      | 2.47      |
| Owner Occupied<br>Housing Units  | 1,118     | 7,547     | 17,194    |
| Renter Occupied<br>Housing Units | 42        | 2,466     | 6,429     |
| Median Age                       | 46.7      | 44.6      | 43.6      |
| Median<br>Household Income       | \$131,059 | \$103,767 | \$101,730 |
| Average<br>Household Income      | \$150,530 | \$123,053 | \$121,181 |

## **KEY FACTS**



44.6 MEDIAN AGE



\$123,053 MEDIAN HOUSEHOLD INCOME









## **PHOTOS**