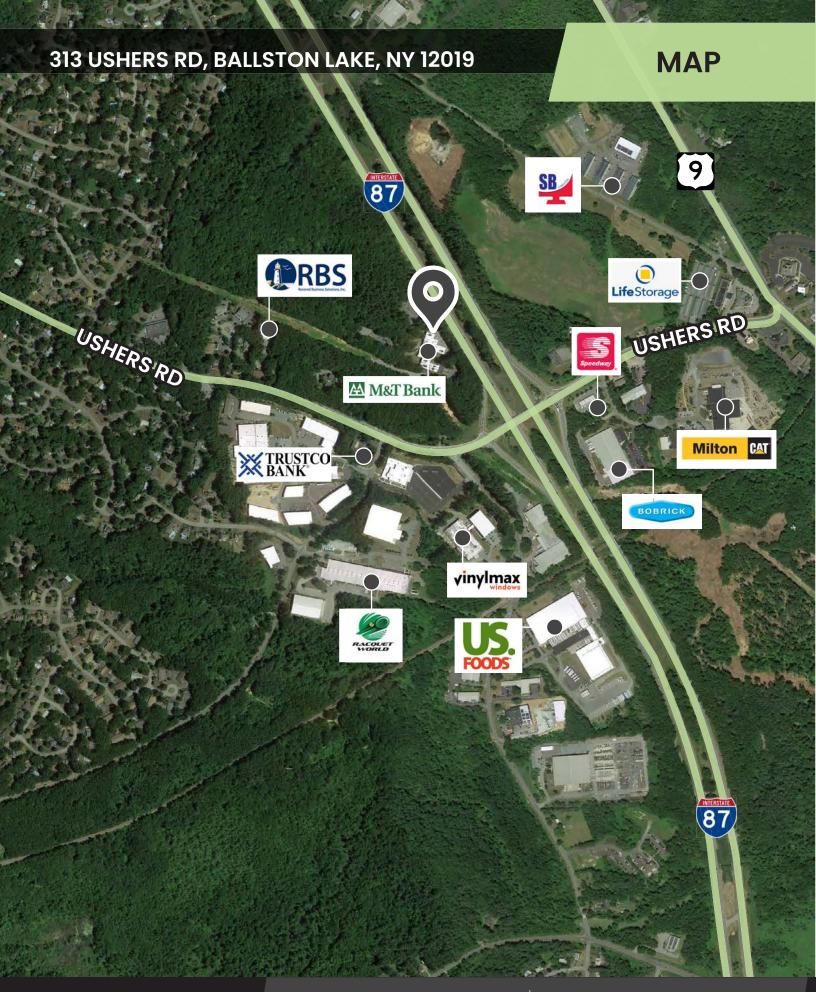

## **PROPERTY DETAILS**

Nicely appointed office space, rent includes taxes, snowplowing, landscaping and heat/electric for normal office usage.

Located right at I-87 Exit 10, in Northway 10 Executive Park.