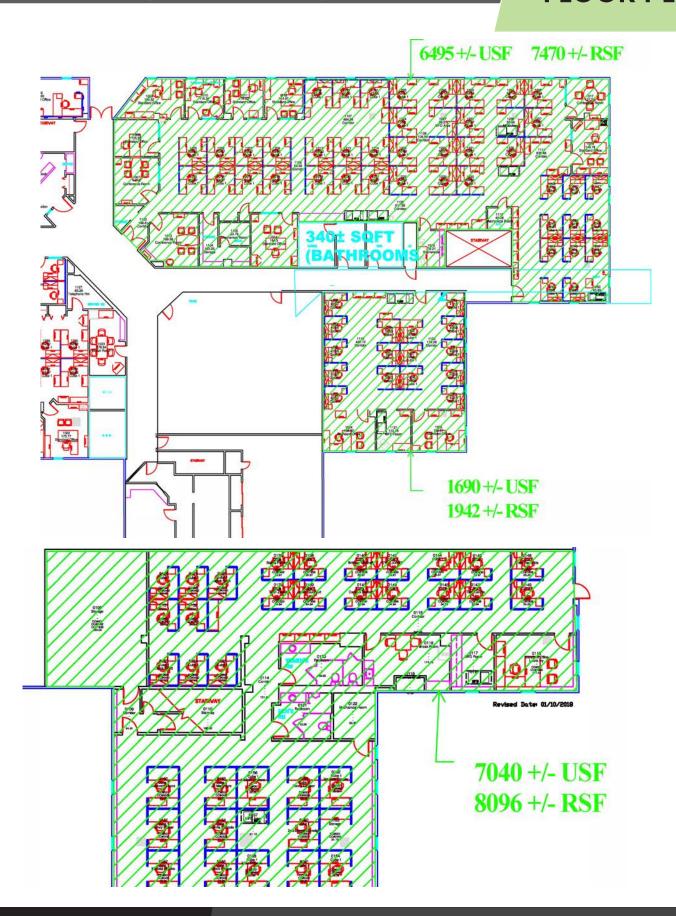

## **FLOOR PLAN**

| 2021 Summary                     | 1 Mile    | 3 Miles   | 5 Miles   |
|----------------------------------|-----------|-----------|-----------|
| Population                       | 3,320     | 24,865    | 58,429    |
| Households                       | 1,159     | 10,013    | 23,624    |
| Families                         | 957       | 6,934     | 16,050    |
| Average<br>Household Size        | 2.86      | 2.47      | 2.47      |
| Owner Occupied<br>Housing Units  | 1,118     | 7,547     | 17,194    |
| Renter Occupied<br>Housing Units | 42        | 2,466     | 6,429     |
| Median Age                       | 46.7      | 44.6      | 43.6      |
| Median<br>Household Income       | \$131,059 | \$103,767 | \$101,730 |
| Average<br>Household Income      | \$150,530 | \$123,053 | \$121,181 |