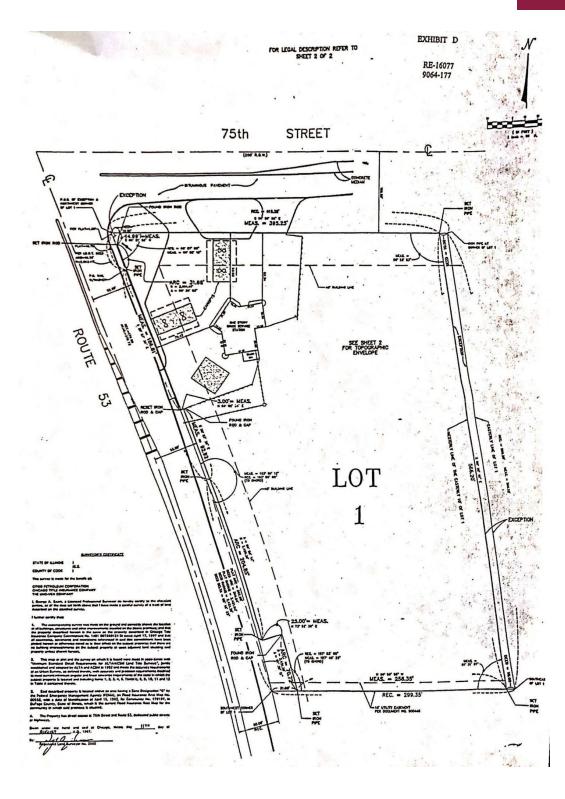

#### **PROPERTY HIGHLIGHTS**

- 3.3 Acre development site in DuPage County
- 353 ft. of Frontage on Route 53 and 174 ft. on 75th St.
- Lot will be annexed into Woodridge for development
- Currently zoned R-3 Single Family