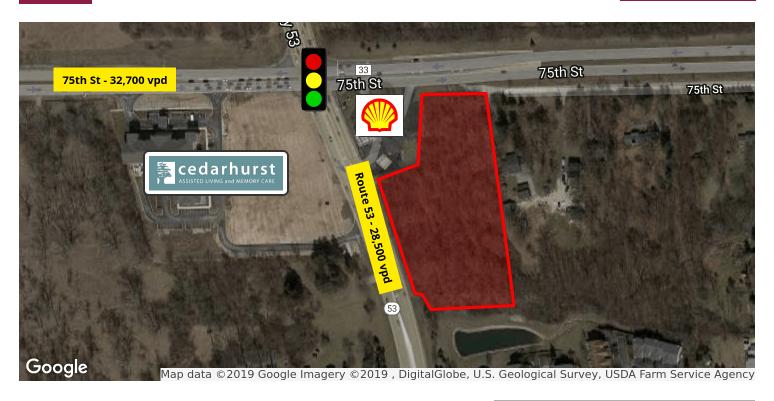

#### **PROPERTY HIGHLIGHTS**

- 3.3 Acre development site in DuPage County
- 353 ft. of Frontage on Route 53 and 174 ft. on 75th St.
- Lot will be annexed into Woodridge for development
- Currently zoned R-3 Single Family

#### **OFFERING SUMMARY**

Lot Size: 3.3 Acres

LOCATION OVERVIEW County: DuPage

Great location near restaurants, Cinemark, IMAX, Seven Bridges Golf Club, Edward-Elmhurst Health & Fitness. 1.25 miles to I-355 interchange.