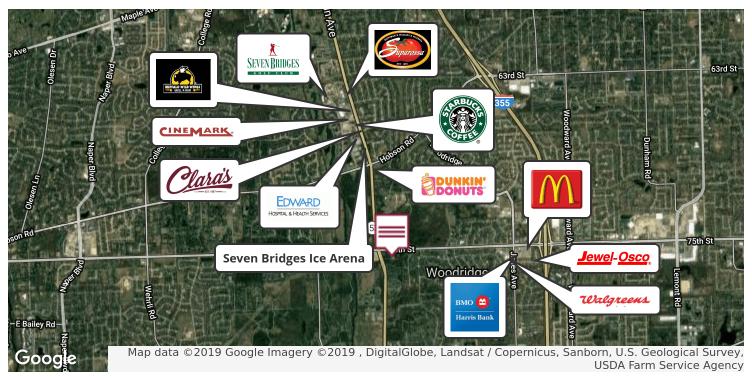

#### **OFFERING SUMMARY**

Lot Size: 3.3 Acres

LOCATION OVERVIEW County: DuPage

Great location near restaurants, Cinemark, IMAX, Seven Bridges Golf Club, Edward-Elmhurst Health & Fitness. 1.25 miles to I-355 interchange.