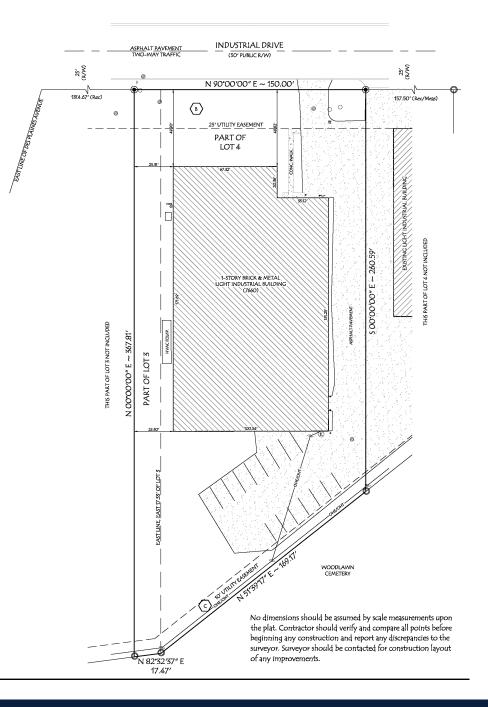

### **BUILDING SPECIFICATIONS**

|                 |                                         | Harrison St.                                                                                                                                                                                                                                                                                                                                                                                                                                                                                                                                                                                                                                                                                                                                                                                                                                                                                                                                                                                                                                                                                                                                                                                                                                                                                                                                                                                                                                                                                                                                                                                                                                                                                                                                                                                                                                                                                                                                                                                                                                                                                                                               |
|-----------------|-----------------------------------------|--------------------------------------------------------------------------------------------------------------------------------------------------------------------------------------------------------------------------------------------------------------------------------------------------------------------------------------------------------------------------------------------------------------------------------------------------------------------------------------------------------------------------------------------------------------------------------------------------------------------------------------------------------------------------------------------------------------------------------------------------------------------------------------------------------------------------------------------------------------------------------------------------------------------------------------------------------------------------------------------------------------------------------------------------------------------------------------------------------------------------------------------------------------------------------------------------------------------------------------------------------------------------------------------------------------------------------------------------------------------------------------------------------------------------------------------------------------------------------------------------------------------------------------------------------------------------------------------------------------------------------------------------------------------------------------------------------------------------------------------------------------------------------------------------------------------------------------------------------------------------------------------------------------------------------------------------------------------------------------------------------------------------------------------------------------------------------------------------------------------------------------------|
| BUILDING SIZE:  | 16,520 SF                               | Waldheim<br>Cemetary     Handle       Forest Home<br>Cemetary     Filmore St.                                                                                                                                                                                                                                                                                                                                                                                                                                                                                                                                                                                                                                                                                                                                                                                                                                                                                                                                                                                                                                                                                                                                                                                                                                                                                                                                                                                                                                                                                                                                                                                                                                                                                                                                                                                                                                                                                                                                                                                                                                                              |
| LAND:           | 1.10 Acres                              | Forest Home<br>Cemetary<br>Preserve<br>338<br>International Comparison of Comparison |
| OFFICE:         | ± 2,500 SF                              | 2 2 14th St.                                                                                                                                                                                                                                                                                                                                                                                                                                                                                                                                                                                                                                                                                                                                                                                                                                                                                                                                                                                                                                                                                                                                                                                                                                                                                                                                                                                                                                                                                                                                                                                                                                                                                                                                                                                                                                                                                                                                                                                                                                                                                                                               |
| CEILING HEIGHT: | 14.5'                                   | 171) Jewish Waldheim                                                                                                                                                                                                                                                                                                                                                                                                                                                                                                                                                                                                                                                                                                                                                                                                                                                                                                                                                                                                                                                                                                                                                                                                                                                                                                                                                                                                                                                                                                                                                                                                                                                                                                                                                                                                                                                                                                                                                                                                                                                                                                                       |
| LOADING:        | 2 Drive-in Doors<br>(drive-thru access) | FEATURES                                                                                                                                                                                                                                                                                                                                                                                                                                                                                                                                                                                                                                                                                                                                                                                                                                                                                                                                                                                                                                                                                                                                                                                                                                                                                                                                                                                                                                                                                                                                                                                                                                                                                                                                                                                                                                                                                                                                                                                                                                                                                                                                   |
| POWER:          | 1,200 Amps; 240 Volts<br>3-Phase        | <ul> <li>Rare free-standing building in Forest Park</li> <li>Epoxied floors</li> </ul>                                                                                                                                                                                                                                                                                                                                                                                                                                                                                                                                                                                                                                                                                                                                                                                                                                                                                                                                                                                                                                                                                                                                                                                                                                                                                                                                                                                                                                                                                                                                                                                                                                                                                                                                                                                                                                                                                                                                                                                                                                                     |
| PARKING:        | 19 Cars                                 | <ul><li>New parking lot</li><li>Renovated office space</li></ul>                                                                                                                                                                                                                                                                                                                                                                                                                                                                                                                                                                                                                                                                                                                                                                                                                                                                                                                                                                                                                                                                                                                                                                                                                                                                                                                                                                                                                                                                                                                                                                                                                                                                                                                                                                                                                                                                                                                                                                                                                                                                           |
| SPRINKLER:      | Yes                                     | <ul><li>New HVAC system</li><li>Ability to add one dock / drive-in door</li></ul>                                                                                                                                                                                                                                                                                                                                                                                                                                                                                                                                                                                                                                                                                                                                                                                                                                                                                                                                                                                                                                                                                                                                                                                                                                                                                                                                                                                                                                                                                                                                                                                                                                                                                                                                                                                                                                                                                                                                                                                                                                                          |
| YEAR BUILT:     | 1989                                    | <ul><li>Clear span building</li><li>Less than 3 minutes to I-290 at Des Plaines Ave and/or</li></ul>                                                                                                                                                                                                                                                                                                                                                                                                                                                                                                                                                                                                                                                                                                                                                                                                                                                                                                                                                                                                                                                                                                                                                                                                                                                                                                                                                                                                                                                                                                                                                                                                                                                                                                                                                                                                                                                                                                                                                                                                                                       |
| LEASE RATE:     | \$7.50 psf net                          | <ul><li>Harlem Ave</li><li>Cook County Class 6B real estate tax incentive in place</li></ul>                                                                                                                                                                                                                                                                                                                                                                                                                                                                                                                                                                                                                                                                                                                                                                                                                                                                                                                                                                                                                                                                                                                                                                                                                                                                                                                                                                                                                                                                                                                                                                                                                                                                                                                                                                                                                                                                                                                                                                                                                                               |
| FOR ADDITIONA   | JEFFREY PR                              | OVENZA                                                                                                                                                                                                                                                                                                                                                                                                                                                                                                                                                                                                                                                                                                                                                                                                                                                                                                                                                                                                                                                                                                                                                                                                                                                                                                                                                                                                                                                                                                                                                                                                                                                                                                                                                                                                                                                                                                                                                                                                                                                                                                                                     |