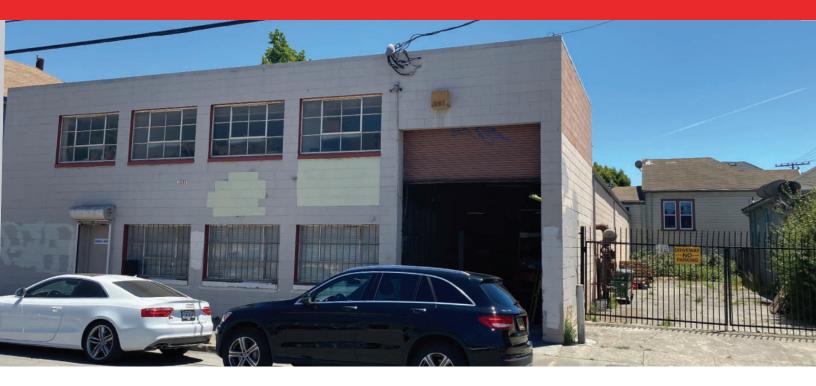

## FOR LEASE: INDUSTRIAL WITH YARD 1535 34th Street - Oakland

## Property Size: ±5,500 SF with Yard

As exclusive agents, we are pleased to offer the following space:

## PROPERTY HIGHLIGHTS:

- ±5,500SF Industrial Building
- 10% Office (bonus mezzanine not included)
- 1 Grade-Level Door
- 600 amps, 480 volts, 3 phase (please verify)
- Sprinklered
- ±10-18' Clear Height
- Zoned RM-2
- Adjacent ±2,000 SF of yard