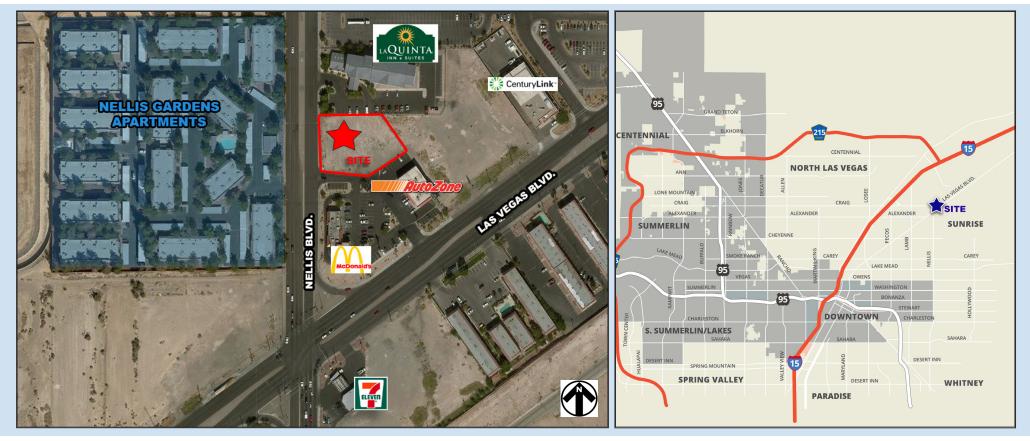

## **Property Description**

We are pleased to present the opportunity to purchase or ground lease a +/- 0.66 acre parcel located just north of the northeast corner of Las Vegas Boulevard and Nellis Boulevard in Las Vegas, NV. It is located just minutes away from the I-15 freeway and Nellis Air Force Base. Other major traffic generators in the area include McDonald's, AutoZone and La Quinta Inn & Suites.

### APN: 140-04-301-021

Adjacent to other traffic generators such as:

- McDonald's
- AutoZone
- La Quinta Inn & Suites

### **Traffic Counts**

Nellis Bl, .1 mi S of Las Vegas Bl. - 19,500 cpd Las Vegas Bl, .3 miles S Nellis Blvd. - 8,700 cpd

**Zoning**: General Commercial (C-2)

Kit Graski Director Lic #BS.0015934.LLC 702.570.5377 kgraski@roicre.com George Okinaka Executive Vice President Lic #S.0045747 702.570.5376 gokinaka@roicre.com Maureen Waters Senior Associate Lic #S.0169395 702.570.5124 mwaters@roicre.com