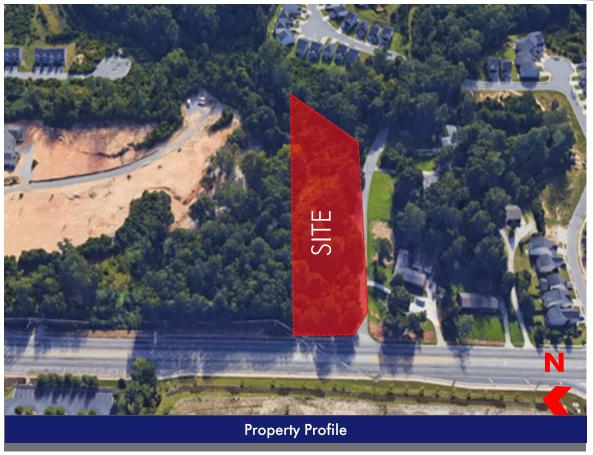

### 0.98 ACRES AVAILABLE FOR GROUND LEASE

# Old National Highway & Carobet Terrace, South Fulton, GA

For more information please contact: Brent Randolph Cell: 770.318.6815 Michael Johnson Cell: 404.663.3728

- +/- 0.98 Acres on Old National Highway directly across from big box retail
- + 150 ' Feet of Frontage on Old National
- Access to all utilities
- Zoning: AG-1

- Ground Lease Rate: \$25,000 year NNN
- Assemblage available
- Traffic Counts: +/- 28,000 VPD
- City: South Fulton
- County: Fulton

COMMERCIAL REAL ESTATE | DEVELOPMENT | CONSTRUCTION | PROPERTY MANAGEMENT

#### 0.98 ACRES AVAILABLE FOR GROUND LEASE

Old National Highway & Carobet Terrace, South Fulton, GA

For more information please contact: Brent Randolph Cell: 770.318.6815 Michael Johnson Cell: 404.663.3728

### Aerial

770-632-4000

For more information please contact: Brent Randolph Cell: 770.318.6815 Michael Johnson Cell: 404.663.3728