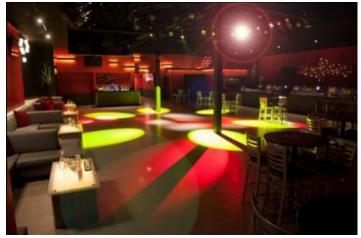

### **Overview/Comments**

- Confidential Sale: Please do not disturb ongoing business
- · Contact broker with all questions or to schedule a showing
- Trendy restaurant/nightclub/bar/lounge in the heart of Ferndale, fronting Woodward Avenue
- Sale includes the business, licenses, and all FF&E
- 11,131 SF building
- 550 Resort license, which includes dancing and Sunday sales
- Restaurant's capacity is 180 ppl, Nigh club's capacity at 400 ppl
- Ceiling Heights: 18' under rafters
- Assignment of a long-term lease
- Total renovation in 2015

# **Property Images**

Listing Photograph

Exterior Photo

Interior Photo

Kitchen Photo

Kitchen Photo

Interior Photo

Interior Photo