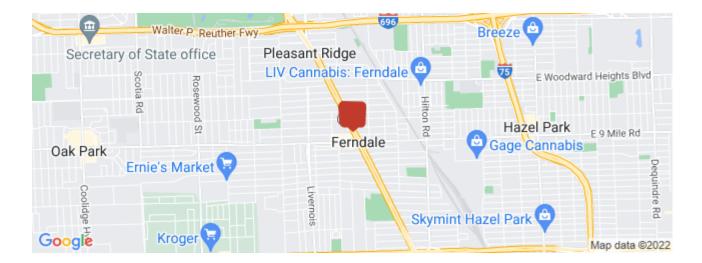

#### Location

Address: County: 22901 Woodward Ave, Ferndale, MI 48220 Oakland MSA: Submarket: Detroit-Warren-Dearborn Royal Oak Vicinity

More Information Online

**QR** Code

https://cie.cpix.net//listing/30272806