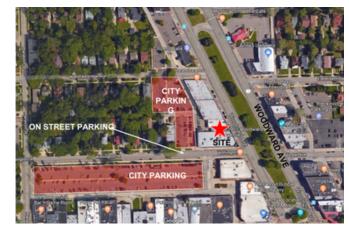

stablishment:     | Boogie Fever      | Building/Unit Size (RSF): | 11,131 SF    |
| Year Business Established: | 1926              |                           |              |

#### **Business Details**

Value of Inventory Included (\$): \$0 Value of Furniture, Fixtures, and \$0 Equipment (\$): Value of Real Estate Included \$0 (\$):

#### Location

Address: County: 22901 Woodward Ave, Ferndale, MI 48220 Oakland MSA: Submarket: Detroit-Warren-Dearborn Royal Oak Vicinity





More Information Online

**QR** Code

https://cie.cpix.net//listing/30272806

Scan this image with your mobile device:







# **Property Images**

Listing Photograph



Exterior Photo



Interior Photo





Kitchen Photo



Kitchen Photo



Interior Photo



Interior Photo



Interior Photo



Aerial - Retail Area



Local Parking Aerial

# **Property Contacts**



# Barry Landau

Dominion Real Estate Advisors 248-399-9999 [O] blandau@dominionra.com

Page 4