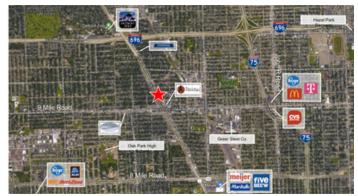

0 (Annual) |
| Name of Establishment:     | Boogie Fever      | Building/Unit Size (RSF): | 11,131 SF    |
| Year Business Established: | 1926              |                           |              |

#### **Business Details**

Value of Inventory Included (\$): \$0 Value of Furniture, Fixtures, and \$0 Equipment (\$): Value of Real Estate Included \$0 (\$):

#### Location

Address: County: 22901 Woodward Ave, Ferndale, MI 48220 Oakland MSA: Submarket: Detroit-Warren-Dearborn Royal Oak Vicinity





More Information Online

**QR** Code

https://cie.cpix.net//listing/30272806

Scan this image with your mobile device:







# **Property Images**

Listing Photograph



Exterior Photo



Interior Photo





Kitchen Photo



Kitchen Photo



Interior Photo



Interior Photo



Interior Photo



Aerial - Retail Area



Local Parking Aerial

# **Property Contacts**



# Barry Landau

Dominion Real Estate Advisors 248-399-9999 [O] blandau@dominionra.com

Page 4