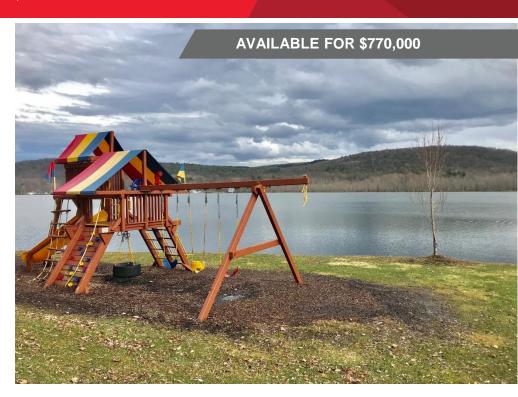

#### **Property Highlights**

- Located just a short drive to wineries/breweries, Watkins Glen International, Watkins Glen State Park and Ithaca on the shores of picturesque Cayuta Lake.
- Currently operated as a family campground with 85 campsites, 2 rental cabins, one lower level pavilion with upper level rental cottage, camp store/office, and lake access docks and swimming area.
- Continue to operate as a campground or use the 39+ acres with 500' of lake frontage for your own private use and development.

#### **Location Highlights**

Located on the southern shores of Cayuta Lake in Odessa, NY. Between Watkins Glen & Ithaca, NY.

For more information, contact:

Ronald N. Panosian Associate Real Estate Broker 607 426 5282 rpanosian@pyramidbrokerage.com