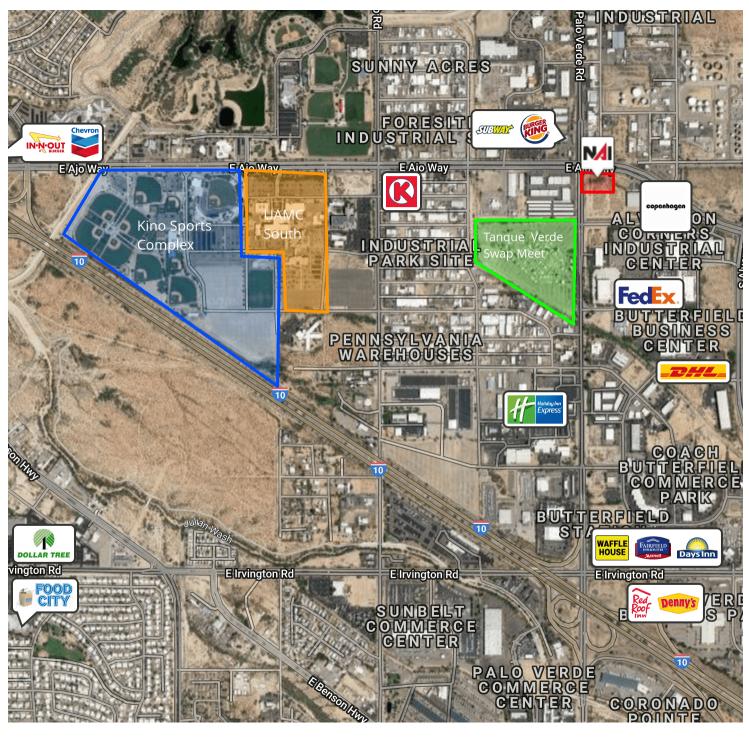

|                           |

### For Sale: \$372,290 (\$6.95/SF)

#### David Blanchette, CCIM

+1 520 906 9446 david.blanchette@naihorizon.com

2900 North Swan Road, Suite 200 Tucson, AZ 85712 SUBMITTED ICE, AND OF +1 520 326 2200

NO WARRANTY OR REPRESENTATION, EXPRESS OR IMPLIED, IS MADE AS TO THE ACCURACY OF THE INFORMATION CONTAINED HEREIN, AND THE SAME IS SUBMITTED SUBJECT TO ERRORS, OMISSIONS, CHANGE OF PRICE, RENTAL OR OTHER CONDITIONS, PRIOR SALE, LEASE OR FINANCING, OR WITHDRAWAL WITHOUT NOTICE, AND OF ANY SPECIAL LISTING CONDITIONS IMPOSED BY OUR PRINCIPALS NO WARRANTIES OR REPRESENTATIONS ARE MADE AS TO THE CONDITION OF THE PROPERTY OR ANY HAZARDS CONTAINED THEREIN ARE ANY TO BE IMPLIED.

naihorizon.com

For Sale

# SEC Ajo Way & Palo Verde Rd

# Retailer Map





### Sample Site Plan

For Sale

## SEC Ajo Way & Palo Verde Rd