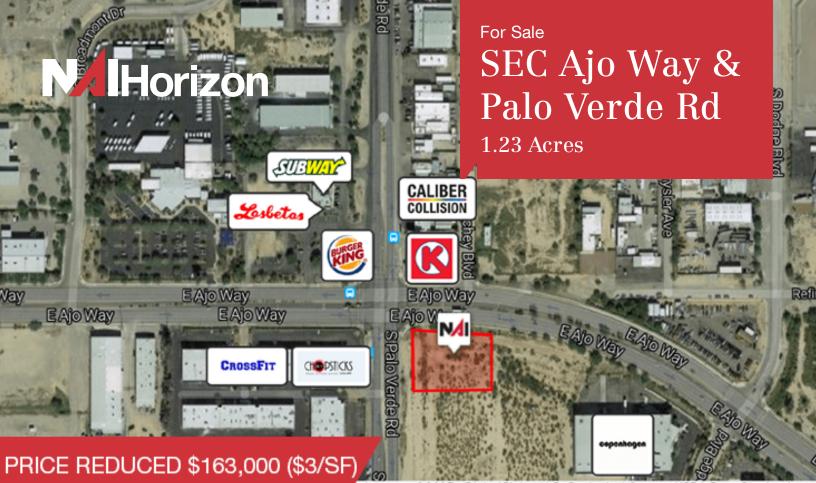

# SEC Ajo Way & Palo Verde Rd

### 3841 S Palo Verde Rd

Tucson, Arizona 85714

#### **Property Features**

- 1.23 Acres Retail/Industrial Land
- Currently zoned I-1, Pima County
- 2020 Taxes: \$2,552.30
- Parcel #: 132-20-1240

| S VISTAS<br>SOUTH DODGE<br>INDUSTRIAL PARK<br>PALO VER<br>AJO-INDUS<br>AL<br>SUB<br>ALVERNON<br>CORNERS<br>INDUSTRIAL<br>INDUSTRIAL<br>CENTER Map data ©2020 |                       |                           |                           |
|--------------------------------------------------------------------------------------------------------------------------------------------------------------|-----------------------|---------------------------|---------------------------|
| Demographics                                                                                                                                                 | 1 Mile                | 5 Miles                   | 10 Miles                  |
| Average Age:<br>Population:                                                                                                                                  | 34<br>229<br>\$35,802 | 34<br>249,983<br>\$45,593 | 37<br>651,180<br>\$55,632 |
| Average HH Income:<br>Daytime Employment/Population<br>Traffic Counts                                                                                        | 14,083<br>VPD         | 201,732                   |                           |
| E Ajo Way<br>S Palo Verde Rd                                                                                                                                 | 20,744 27,985         |                           |                           |

### For Sale: \$372,290 (\$6.95/SF)