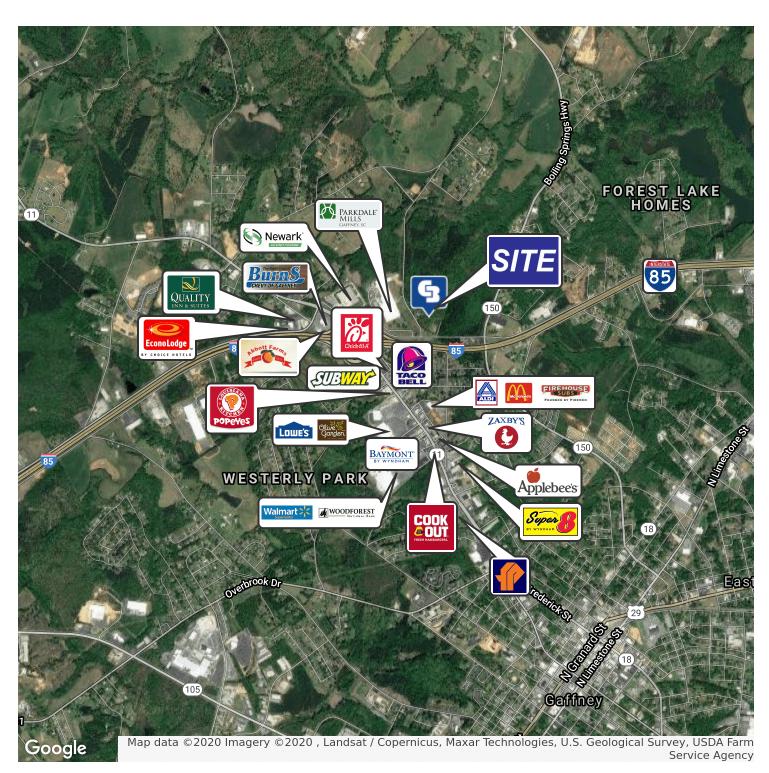

### **PROPERTY HIGHLIGHTS**

- Visibility and access from I-85
- Newark Electronics and Parkdale Mills are adjoining neighbors
- Convenient to Floyd Baker Blvd. and Gaffney Business District
- Water available along the property, sewer not available but close to site
- Cherokee County Tax Map No. 080-00-00-139.000 60225089