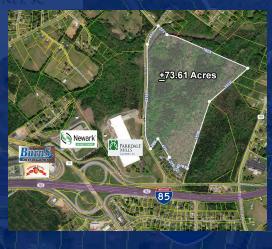

# 473.61 Acros PARKER RD.

+/-73.61 ACRES

FERRY RD. AND SUSIE PARKER RD. GAFFNEY, SC 29341

REDUCED SALE PRICE: \$10,000/ ACRE(WAS \$15,000/ACRE)

CBCCAINE.COM

©2019 Coldwell Banker Real Estate LLC, dba Coldwell Banker Commercial Caine. All rights reserved. Coldwell Banker Commercial® and the Coldwell Banker Commercial® and the Coldwell Banker Real Estate LLC. does leave the coldwell Banker Real Estate LLC, dba Coldwell Banker Real Estate LLC, dba Coldwell Banker Commercial Affiliates fully supports the principles of the Fair Housing Act and the Equal Opportunity Act. Each office is independently owned and operated. The information provided is deemed reliable, but it is not guaranteed to be accurate or complete, and it should not be relied upon as such. This information should be independently verified before any person enters into a transaction based upon it.

# FERRY RD. AND SUSIE PARKER RD.

Gaffney, SC 29341

### **PROPERTY OVERVIEW**

+/-73.61 acres for sale at I-85, Exit 92 in Gaffney, SC

### **PROPERTY HIGHLIGHTS**

- Visibility and access from I-85
- Newark Electronics and Parkdale Mills are adjoining neighbors
- Convenient to Floyd Baker Blvd. and Gaffney Business District
- Water available along the property, sewer not available but close to site
- Cherokee County Tax Map No. 080-00-00-139.000 60225089