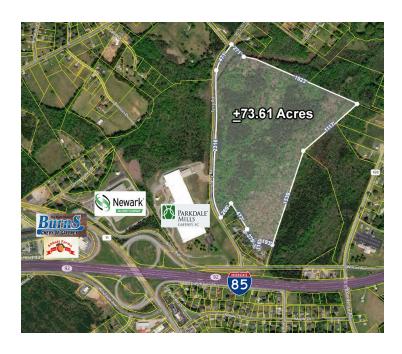

# 473.61 Acros PARKER RD.

+/-73.61 ACRES

FERRY RD. AND SUSIE PARKER RD. GAFFNEY, SC 29341

REDUCED SALE PRICE: \$10,000/ ACRE(WAS \$15,000/ACRE)

CBCCAINE.COM

©2019 Coldwell Banker Real Estate LLC, dba Coldwell Banker Commercial Caine. All rights reserved. Coldwell Banker Commercial® and the Coldwell Banker Commercial® and the Coldwell Banker Real Estate LLC. does leave the coldwell Banker Real Estate LLC, dba Coldwell Banker Real Estate LLC, dba Coldwell Banker Commercial Affiliates fully supports the principles of the Fair Housing Act and the Equal Opportunity Act. Each office is independently owned and operated. The information provided is deemed reliable, but it is not guaranteed to be accurate or complete, and it should not be relied upon as such. This information should be independently verified before any person enters into a transaction based upon it.

# FERRY RD. AND SUSIE PARKER RD.

Gaffney, SC 29341

### **PROPERTY OVERVIEW**

+/-73.61 acres for sale at I-85, Exit 92 in Gaffney, SC

### **PROPERTY HIGHLIGHTS**

- Visibility and access from I-85
- Newark Electronics and Parkdale Mills are adjoining neighbors
- Convenient to Floyd Baker Blvd. and Gaffney Business District
- Water available along the property, sewer not available but close to site
- Cherokee County Tax Map No. 080-00-00-139.000 60225089