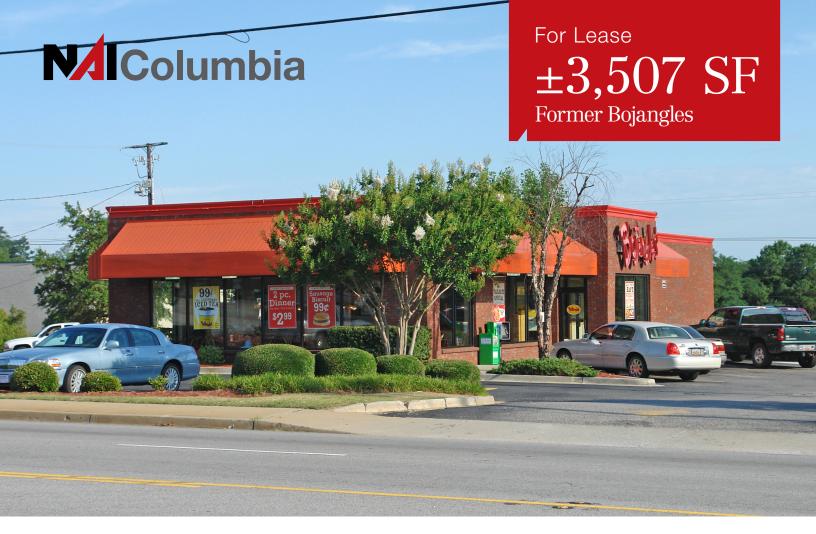

## 461 Columbia Avenue

Lexington, South Carolina

#### **Property Features**

- ±3,507 SF sitting on approximately ±1 acre
- ±145 feet along Columbia Avenue with 2 curb cuts
- 38 parking spaces
- Drive thru along with pylon signage
- Zoning: GC, Lexington County
- Traffic Count: 26,600 VPD (Station 177)
- Lease Rate: \$5,500 per month NNN