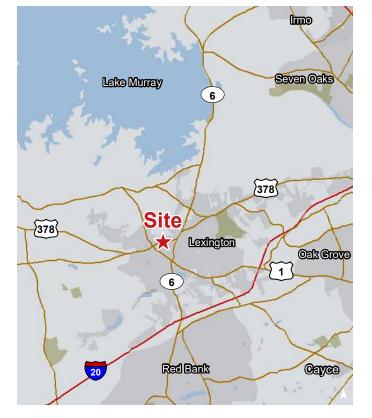

## 461 Columbia Avenue

Lexington, South Carolina

#### **Property Features**

- ±3,507 SF sitting on approximately ±1 acre
- ±145 feet along Columbia Avenue with 2 curb cuts
- 38 parking spaces
- Drive thru along with pylon signage
- Zoning: GC, Lexington County
- Traffic Count: 26,600 VPD (Station 177)
- Lease Rate: \$5,500 per month NNN

#### For more information: Patrick Palmer, CCIM

+1 803 556 3340 • ppalmer@naicolumbia.com



THE INFORMATION CONTAINED HEREIN HAS BEEN GIVEN TO US BY THE OWNER OF THE PROPERTY OR OTHER SOURCES WE DEEM RELIABLE. WE HAVE NO REASON TO DOUBT ITS ACCURACY, BUT WE DO NOT GUARANTEE IT. ALL INFORMATION SHOULD BE VERIFIED PRIOR TO PURCHASE OR LEASE. 807 Gervais Street, Suite 301 Columbia, South Carolina 29201 +1 803.254.0100 www.naicolumbia.com



### **Property Pictures**

461 Columbia Avenue - Lexington, South Carolina





807 Gervais Street, Suite 301 Columbia, South Carolina 29201 +1 803.254.0100 www.naicolumbia.com



Map Updated: Monday, July 02, 2018. This information submitted is not guaranteed. Although obtained from reliable sources, all information should be confirmed pr use or reliance upon the information. This document may not be reproduced in whole or in part without the