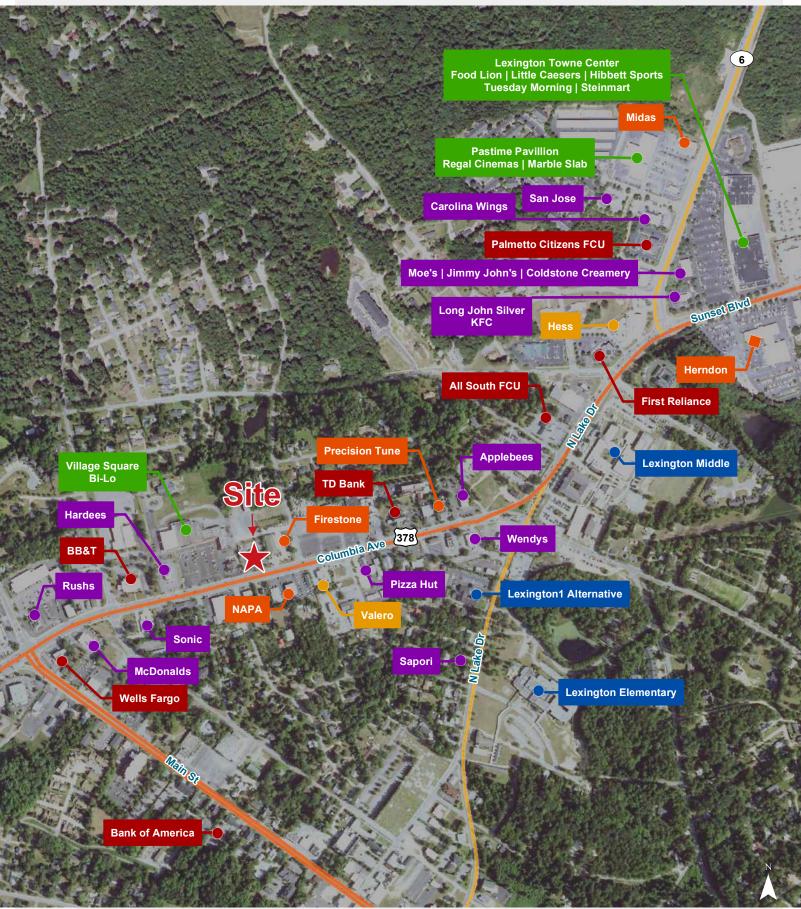

curb cuts
- 38 parking spaces
- Drive thru along with pylon signage
- Zoning: GC, Lexington County
- Traffic Count: 26,600 VPD (Station 177)
- Lease Rate: \$5,500 per month NNN

#### For more information: Patrick Palmer, CCIM

+1 803 556 3340 • ppalmer@naicolumbia.com



THE INFORMATION CONTAINED HEREIN HAS BEEN GIVEN TO US BY THE OWNER OF THE PROPERTY OR OTHER SOURCES WE DEEM RELIABLE. WE HAVE NO REASON TO DOUBT ITS ACCURACY, BUT WE DO NOT GUARANTEE IT. ALL INFORMATION SHOULD BE VERIFIED PRIOR TO PURCHASE OR LEASE. 807 Gervais Street, Suite 301 Columbia, South Carolina 29201 +1 803.254.0100 www.naicolumbia.com



### **Property Pictures**

461 Columbia Avenue - Lexington, South Carolina





807 Gervais Street, Suite 301 Columbia, South Carolina 29201 +1 803.254.0100 www.naicolumbia.com



Map Updated: Monday, July 02, 2018. This information submitted is not guaranteed. Although obtained from reliable sources, all information should be confirmed pr use or reliance upon the information. This document may not be reproduced in whole or in part without the express written consent of NAI Avant.

**N**Columbia

# **NalColumbia** Demographic Profile

Columbia Avenue and North Lake Drive - Lexington, South Carolina

| Population    Median Household Income      2010 Census    3,950    29,030    65,647    2017 Estimate    \$69,975    \$69,276    \$66,358      2017 Estimate    4,381    32,728    76,018    2022 Projection    \$76,231    \$76,733      2022 Projection    4,722    35,548    83,340    \$80,668    \$91,100    \$86,565      2012 Casimate    389,668    \$91,100    \$86,565