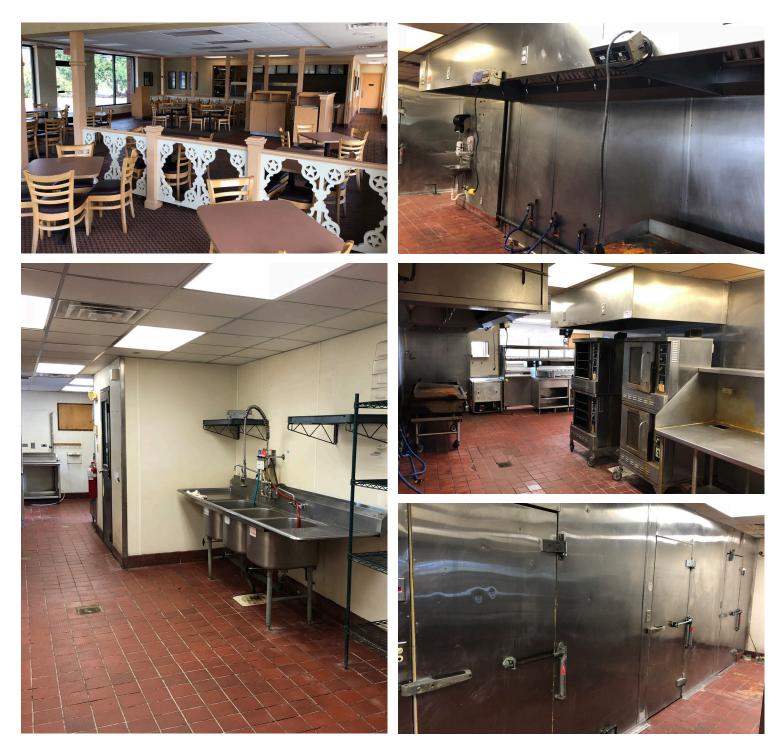

### **Property Pictures**

461 Columbia Avenue - Lexington, South Carolina

807 Gervais Street, Suite 301 Columbia, South Carolina 29201 +1 803.254.0100 www.naicolumbia.com

Map Updated: Monday, July 02, 2018. This information submitted is not guaranteed. Although obtained from reliable sources, all information should be confirmed pr use or reliance upon the information. This document may not be reproduced in whole or in part without the express written consent of NAI Avant.