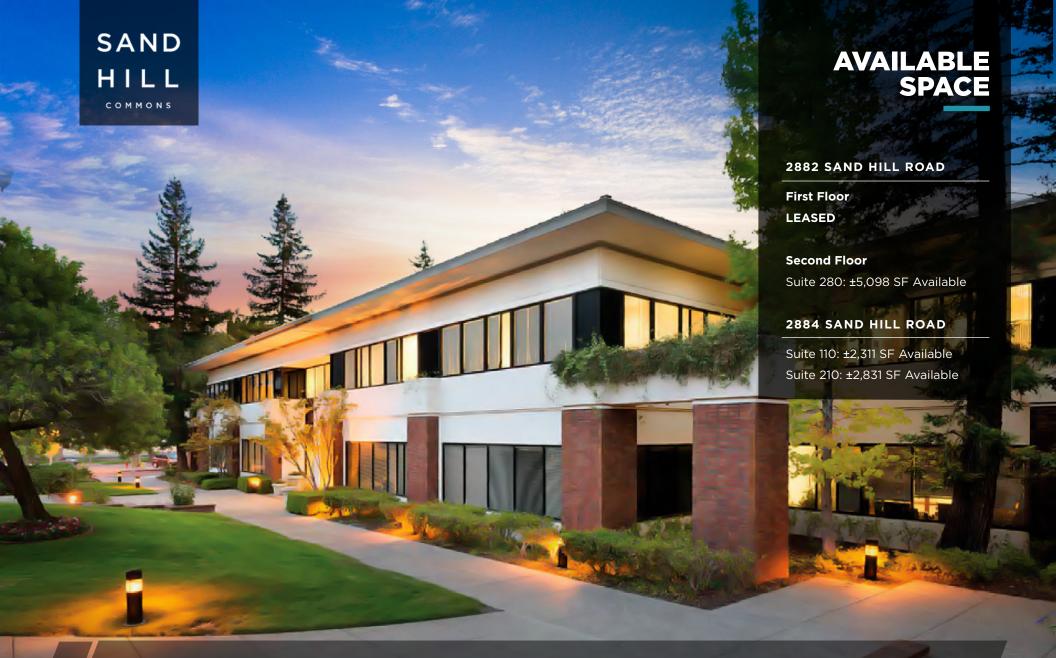

# **SUITE 280: ±5,098 SF**

# **SUITE 110: ±2,311 SF**

# **SUITE 210: ±2,831 SF**