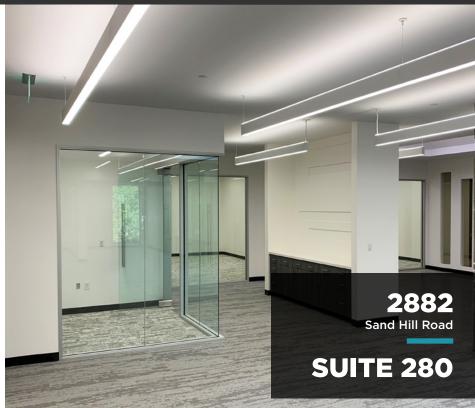

Newmark Knight Frank

2882-2884 SAND HILL ROAD, MENLO PARK, CA

# MARKET READY SUITE COMPLETE











# PROPERTY HIGHLIGHTS

**Property Overview** 

- Premier Office Location Adjacent to Stanford University
  Research Park
- Headquarters Locations for Globally Recognized Venture
  Capital & Private Equity Firms
- Exceptional Tenancy with Substantial Tenant Investment
- Direct Access to Executive Housing Corridor and Major Transportation Arteries

- Prominent Sand Hill Address
- High End Tenant Improvements Available
- Beautiful Courtyard Views
- Building Amenities include Café, Workout Facility
  with Lockers and Showers and Shared Conference Room
- Magnificently Manicured Landscaped Grounds
- Installing 4 EV Charging Stations





### 2882 SAND HILL ROAD

# **SUITE 280: ±5,098 SF**





#### 2884 SAND HILL ROAD

# **SUITE 110: ±2,311 SF**





#### 2884 SAND HILL ROAD

# **SUITE 2