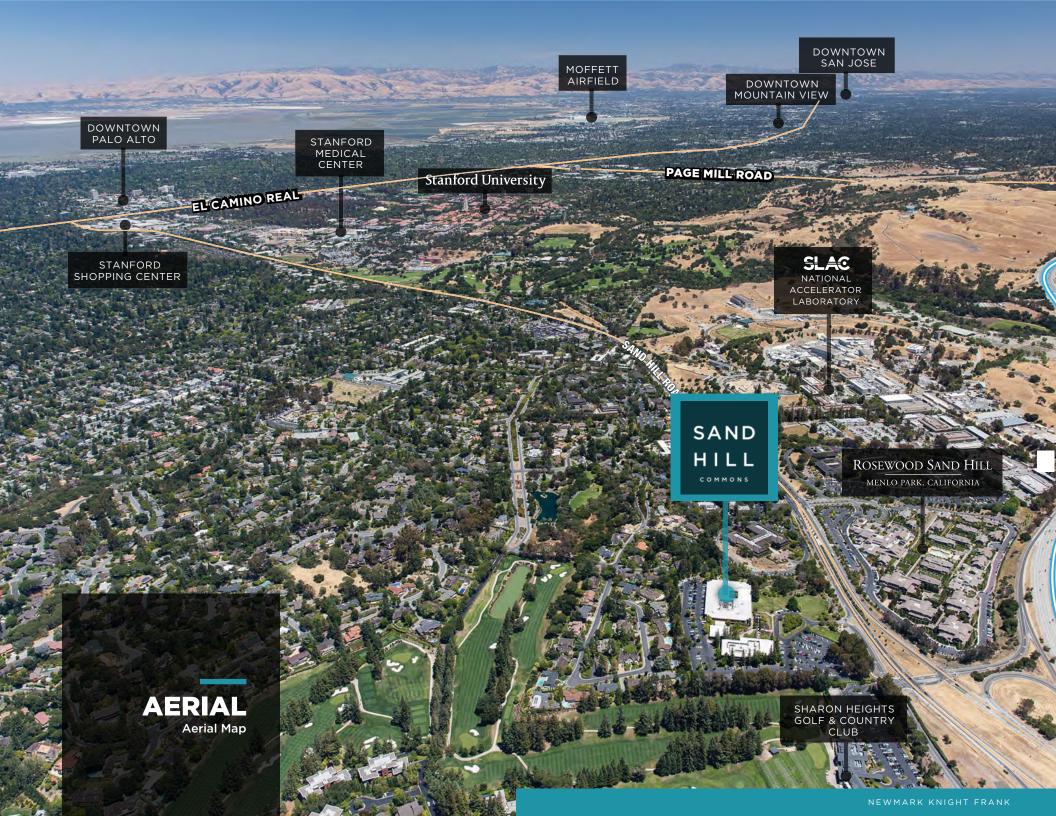

# PROPERTY HIGHLIGHTS

**Property Overview** 

- Premier Office Location Adjacent to Stanford University
  Research Park
- Headquarters Locations for Globally Recognized Venture
  Capital & Private Equity Firms
- Exceptional Tenancy with Substantial Tenant Investment
- Direct Access to Executive Housing Corridor and Major Transportation Arteries

- Prominent Sand Hill Address
- High End Tenant Improvements Available
- Beautiful Courtyard Views
- Building Amenities include Café, Workout Facility
  with Lockers and Showers and Shared Conference Room
- Magnificently Manicured Landscaped Grounds
- Installing 4 EV Charging Stations