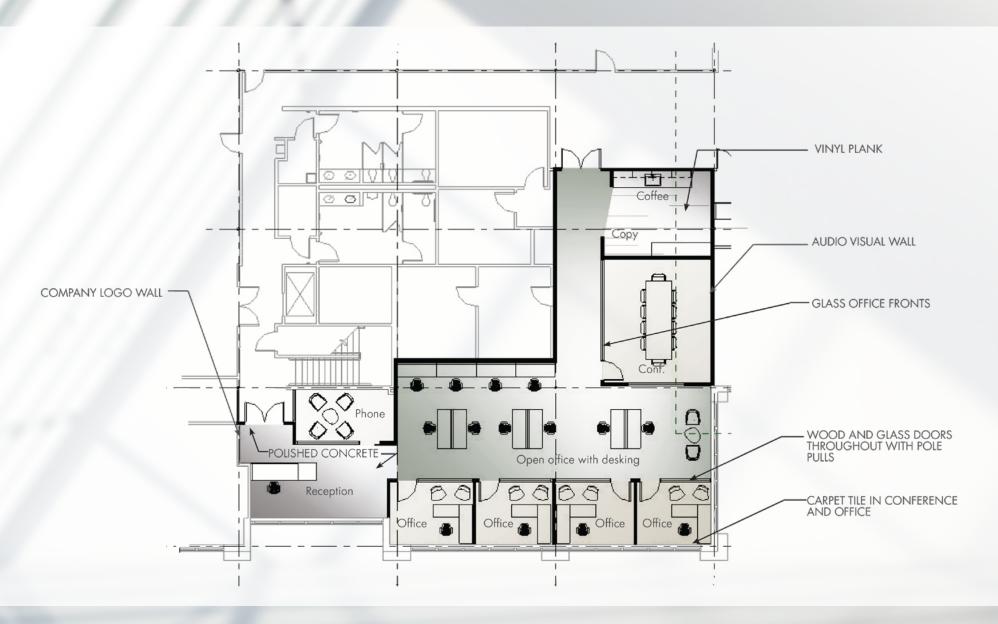

- Prominent Sand Hill Address
- High End Tenant Improvements Available
- Beautiful Courtyard Views
- Building Amenities include Café, Workout Facility
  with Lockers and Showers and Shared Conference Room
- Magnificently Manicured Landscaped Grounds
- Installing 4 EV Charging Stations