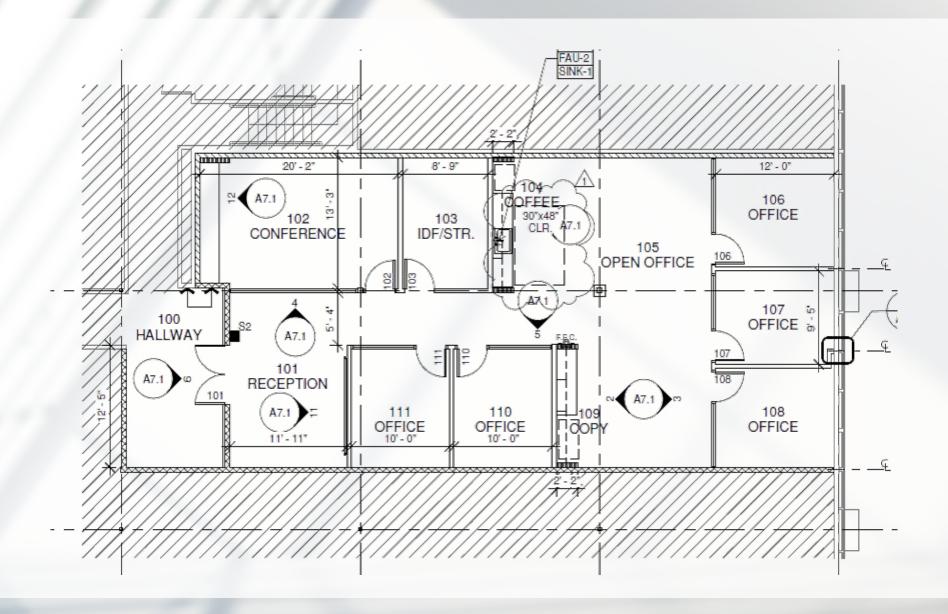

RK, CA

# MARKET READY SUITE COMPLETE











# PROPERTY HIGHLIGHTS

**Property Overview** 

- Premier Office Location Adjacent to Stanford University
  Research Park
- Headquarters Locations for Globally Recognized Venture
  Capital & Private Equity Firms
- Exceptional Tenancy with Substantial Tenant Investment
- Direct Access to Executive Housing Corridor and Major Transportation Arteries

- Prominent Sand Hill Address
- High End Tenant Improvements Available
- Beautiful Courtyard Views
- Building Amenities include Café, Workout Facility
  with Lockers and Showers and Shared Conference Room
- Magnificently Manicured Landscaped Grounds
- Installing 4 EV Charging Stations





### 2882 SAND HILL ROAD

# **SUITE 280: ±5,098 SF**





#### 2884 SAND HILL ROAD

# **SUITE 110: ±2,311 SF**





#### 2884 SAND HILL ROAD

# **SUITE 210: ±2,831 SF**











# SAND HILL

COMMONS

2882-2884 SAND HILL ROAD, MENLO PARK, CA



**Executive Managing Director** 

MikeCourson 650.688.8527 mcourson@ngkf.com

CA RE License #01358961

Director

MarkCourson 650.358.5272 mtcourson@ngkf.com CA RE License #01704280







PALO ALTO OFFICE | 245 Lytton Avenue, Suite 150, Palo Alto 🔹 SAN MATEO OFFICE | 2950 South Delaware Street, Suite 125, San Mateo | 15-1061.09/20