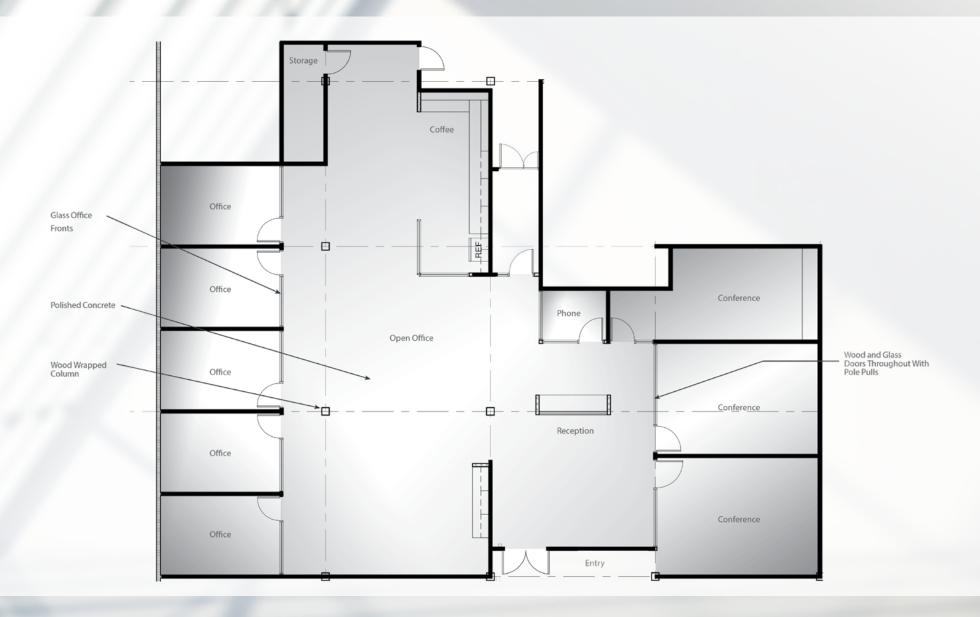

Newmark Knight Frank

2882-2884 SAND HILL ROAD, MENLO PARK, CA

# MARKET READY SUITE COMPLETE











# PROPERTY HIGHLIGHTS

**Property Overview** 

- Premier Office Location Adjacent to Stanford University
  Research Park
- Headquarters Locations for Globally Recognized Venture
  Capital & Private Equity Firms
- Exceptional Tenancy with Substantial Tenant Investment
- Direct Access to Executive Housing Corridor and Major Transportation Arteries

- Prominent Sand Hill Address
- High End Tenant Improvements Available
- Beautiful Courtyard Views
- Building Amenities include Café, Workout Facility
  with Lockers and Showers and Shared Conference Room
- Magnificently Manicured Landscaped Grounds
- Installing 4 EV Charging Stations





### 2882 SAND HILL ROAD

# **SUITE 280: ±5,098 SF**





#### 2884 SAND HILL ROAD

# **SUITE 110: ±2,311 SF**





#### 2884 SAND HILL ROAD

# **SUITE 210: ±2,831 SF**











# SAND HILL

COMMONS

2882-2884 SAND HILL ROAD, MENLO PARK, CA



**Executive Managing Director** 

MikeCourson 650.688.8527 mcourson@ngkf.com

CA RE License #01358961

Director

MarkCourson 650.358.5272 mtcourson@ngkf.com CA RE License #01704280







PALO ALTO OFFICE | 245 Lytton Avenue, Suite 150, Palo Alto 🔹 SAN MATEO OFFICE | 2950 South Delaware Street, Suite 125, San Mateo | 15-1061.09/20