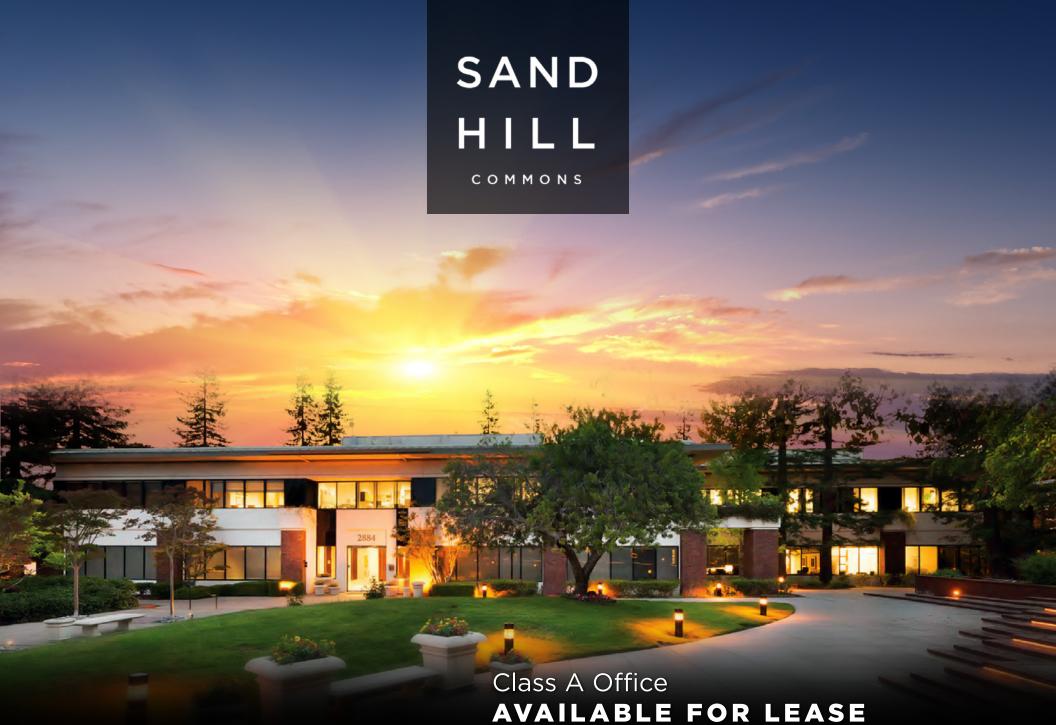

Newmark Knight Frank

2882-2884 SAND HILL ROAD, MENLO PARK, CA

# PROPERTY HIGHLIGHTS

**Property Overview** 

- Premier Office Location Adjacent to Stanford University
  Research Park
- Headquarters Locations for Globally Recognized Venture
  Capital & Private Equity Firms
- Exceptional Tenancy with Substantial Tenant Investment
- Direct Access to Executive Housing Corridor and Major Transportation Arteries

- Prominent Sand Hill Address
- High End Tenant Improvements Available
- Beautiful Courtyard Views
- Building Amenities include Café, Workout Facility
  with Lockers and Showers and Shared Conference Room
- Magnificently Manicured Landscaped Grounds
- Installing 4 EV Charging Stations