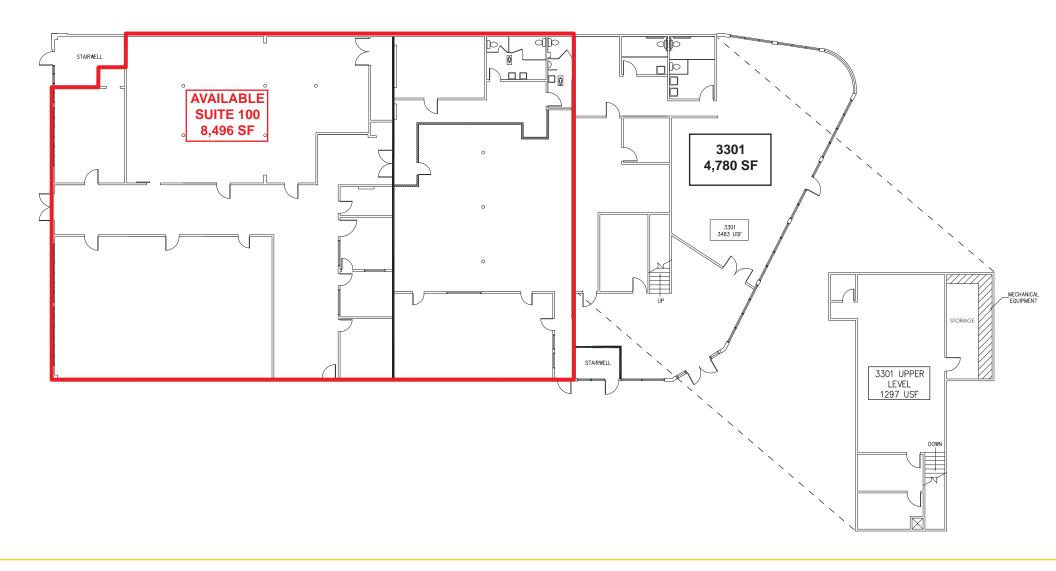

# 3301-3307 BROADWAY SACRAMENTO, CA 8,496 SF RETAIL/OFFICE SUITE AVAILABLE

### **LEASE RATE:**

\$6,712.00 (\$0.79 PSF, IG) Available with 30 days notice.

CAM Charges are approximately \$.10 PSF