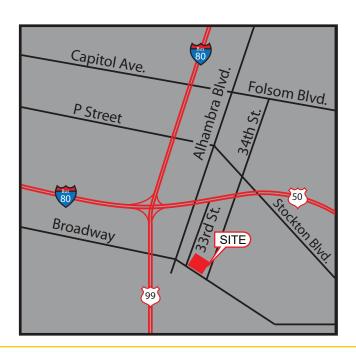

### **FEATURES:**

- Building is on the corner of 33rd and Broadway
- Excellent access to Hwy 50, Hwy 99 and Capital City Freeway
- · Convenient access to Light Rail and bus lines
- Good street parking
- Significant redevelopment within two blocks, including 40 Acres, Broadway Coffee, Oakhaus and others
- Adjacent to future development

### **PROPERTY DETAILS:**

Attractive, retro building. Central location with excellent freeway access to Hwy 50, Hwy 99 & Business 80. Excellent for most office uses.