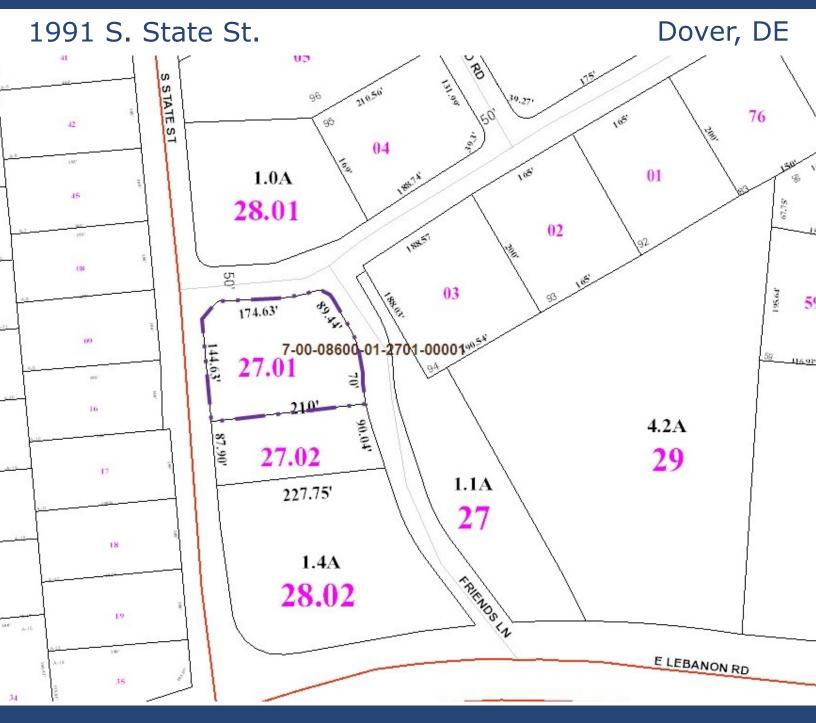

#### **Property Information**

- $\Rightarrow$  0.07 +/- Acre Corner Lot
- ⇒ 8,788+/- SF Professional Office Building
- ⇒ Excellent Visibility
- ⇒ Monument Signage on State Street
- ⇒ Close Proximity to Downtown, Banks, & Hospital
- ⇒ Zoned BN
- ⇒ Tax ID: 7-00-08600-01-2701-00001
- ⇒ Lease Price: \$14 \$16 psf NNN
- $\Rightarrow$  Sale Price: \$1,150,000