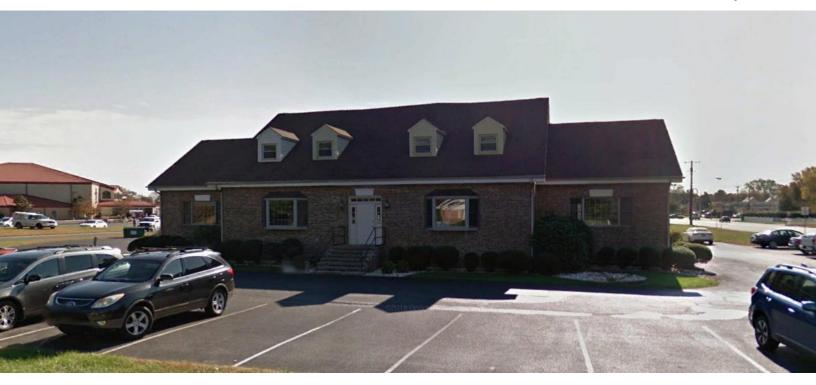

#### **Property Information**

- $\Rightarrow$  0.07 +/- Acre Corner Lot
- ⇒ 8,788+/- SF Professional Office Building
- ⇒ Excellent Visibility
- ⇒ Monument Signage on State Street
- ⇒ Close Proximity to Downtown, Banks, & Hospital
- ⇒ Zoned BN
- ⇒ Tax ID: 7-00-08600-01-2701-00001
- ⇒ Lease Price: \$14 \$16 psf NNN
- $\Rightarrow$  Sale Price: \$1,150,000