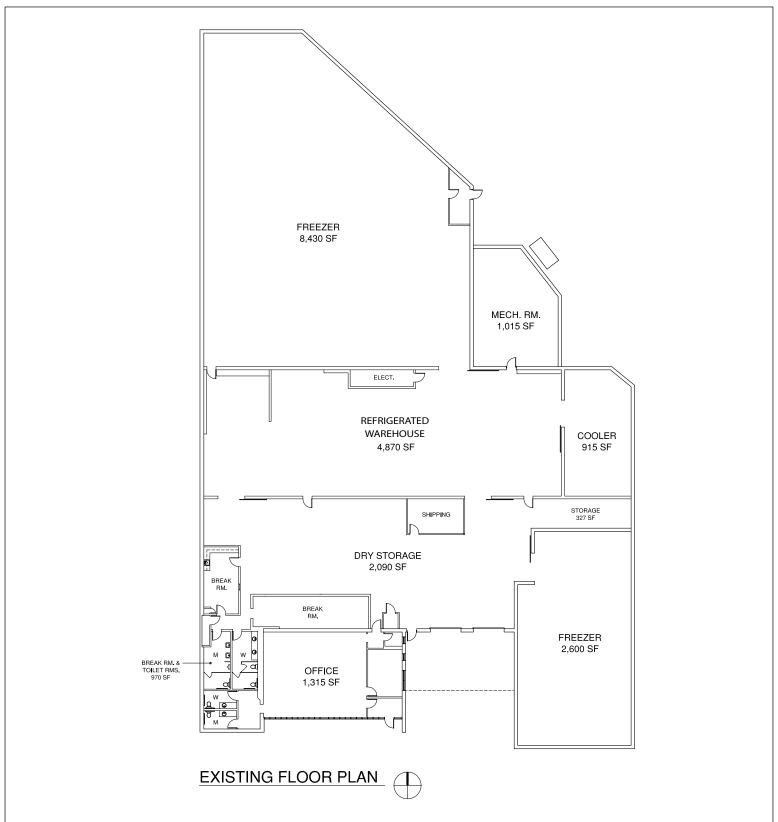

### **FLOOR PLAN**

## **PROPERTY SPECIFICATIONS**

| Building Size      | <u>+</u> 21,361 SF                                            |
|--------------------|---------------------------------------------------------------|
| Land Size          | <u>+</u> 38,771 SF                                            |
| Office             | <u>+</u> 1,500 SF                                             |
| Freezer            | <u>+</u> 11,030 SF                                            |
| Chilled Production | <u>+</u> 4,870 SF                                             |
| Ceiling Height     | 16' Clear                                                     |
| Parking            | 28 Spaces Available                                           |
| Loading            | 2 Exterior Docks, 1 Drive-in-Door                             |
| Zoning             | I-2                                                           |
| 2017 Taxes         | \$26,778.84 (\$1.25 PSF)                                      |
| Asking Price       | \$1,750,000                                                   |
| Comments           | <ul><li>Cooler/freezer building</li><li>6B in place</li></ul> |