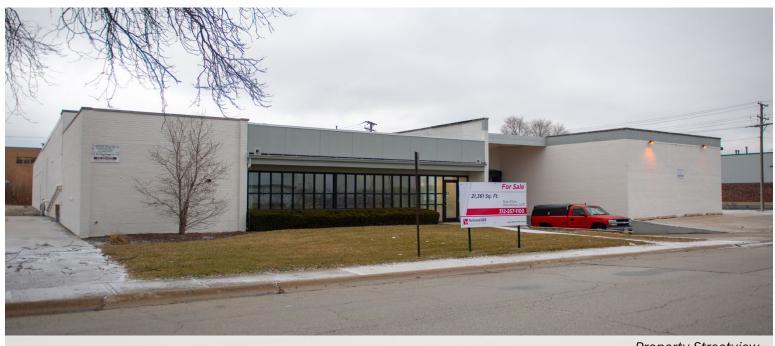

## **FOR SALE** 21,361 SF Cooler/Freezer Building in Elk Grove

## 2500 W. Lunt Avenue ELK GROVE, IL 60007

Property Streetview