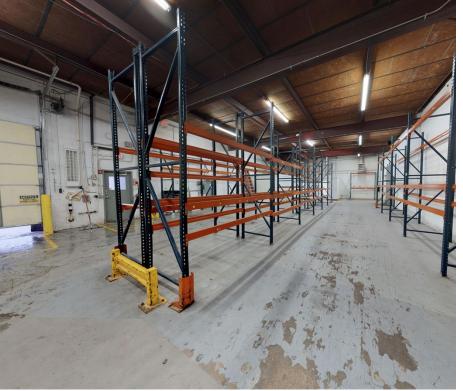

|
| Asking Price       | \$1,750,000                                                   |
| Comments           | <ul><li>Cooler/freezer building</li><li>6B in place</li></ul> |

Airport

(1-mile away)

For more information, please contact:

#### MICHAEL D. NELSON, SIOR

Principal 312 267-1102 Mike@NelsonHill.com

#### BRIAN C. ETTEN

Vice President 312 781-6499 BEtten@NelsonHill.com

#### NelsonHill 1111 S. Western Avenue

Chicago, IL 60612

All information contained herein is from sources deemed reliable and is submitted subject to errors, omissions and to change of price or terms without notice.

Great proximity to O'hare International

Easily accessible via I-90 Expressway

# 2500 W. Lunt Avenue ELK GROVE, IL 60007

### **PROPERTY PHOTOS**













## 2500 W. Lunt Avenue ELK GROVE, IL 60007

### **PROPERTY AERIAL**



### PROPERTY LOCATION



## 2500 W. Lunt Avenue ELK GROVE, IL 60007

### **FLOOR PLAN**