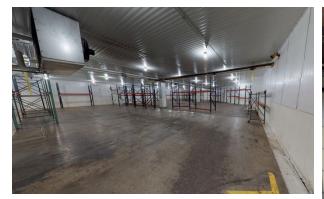

SF)                                      |
| Asking Price       | \$1,750,000                                                   |
| Comments           | <ul><li>Cooler/freezer building</li><li>6B in place</li></ul> |

Airport

(1-mile away)

For more information, please contact:

#### MICHAEL D. NELSON, SIOR

Principal 312 267-1102 Mike@NelsonHill.com

#### BRIAN C. ETTEN

Vice President 312 781-6499 BEtten@NelsonHill.com

#### NelsonHill 1111 S. Western Avenue

Chicago, IL 60612

All information contained herein is from sources deemed reliable and is submitted subject to errors, omissions and to change of price or terms without notice.

Great proximity to O'hare International

Easily accessible via I-90 Expressway

# 2500 W. Lunt Avenue ELK GROVE, IL 60007

### **PROPERTY PHOTOS**













## 2500 W. Lunt Avenue ELK GROVE, IL 60007

### **PROPERTY AERIAL**



### PROPERTY LOCATION



## 2500 W. Lunt Avenue ELK GROVE, IL 60007

### **FLOOR PLAN**