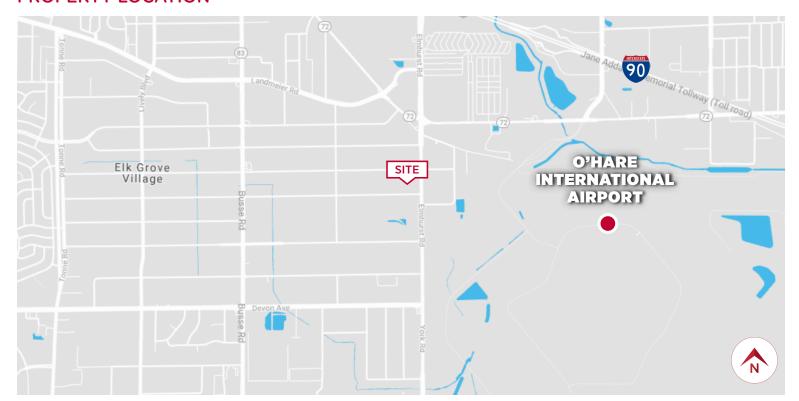

### PROPERTY LOCATION

Airport

(1-mile away)

For more information, please contact:

Great proximity to O'hare International

Easily accessible via I-90 Expressway