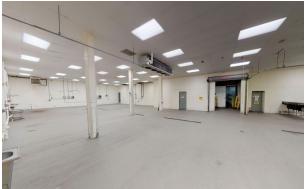

PSF)                                      |
| Asking Price       | \$1,750,000                                                   |
| Comments           | <ul><li>Cooler/freezer building</li><li>6B in place</li></ul> |

Airport

(1-mile away)

For more information, please contact:

#### MICHAEL D. NELSON, SIOR

Principal 312 267-1102 Mike@NelsonHill.com

#### BRIAN C. ETTEN

Vice President 312 781-6499 BEtten@NelsonHill.com

#### NelsonHill 1111 S. Western Avenue

Chicago, IL 60612

All information contained herein is from sources deemed reliable and is submitted subject to errors, omissions and to change of price or terms without notice.

Great proximity to O'hare International

Easily accessible via I-90 Expressway

# 2500 W. Lunt Avenue ELK GROVE, IL 60007

### **PROPERTY PHOTOS**













## 2500 W. Lunt Avenue ELK GROVE, IL 60007

### **PROPERTY AERIAL**



### PROPERTY LOCATION



## 2500 W. Lunt Avenue ELK GROVE, IL 60007

### **FLOOR PLAN**