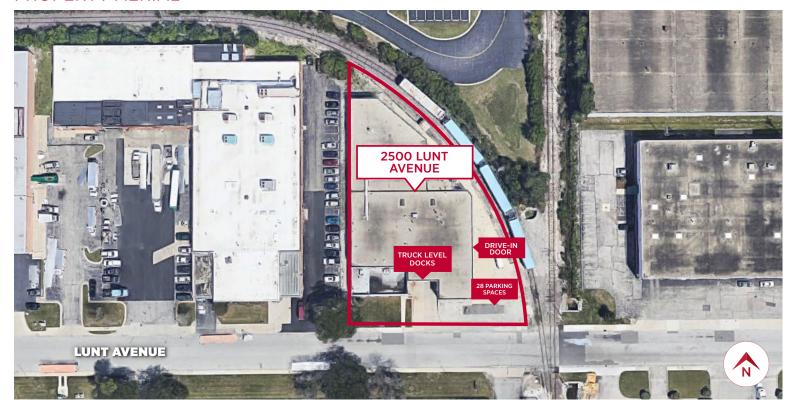

00                                                   |
| Comments           | <ul><li>Cooler/freezer building</li><li>6B in place</li></ul> |

Airport

(1-mile away)

For more information, please contact:

#### MICHAEL D. NELSON, SIOR

Principal 312 267-1102 Mike@NelsonHill.com

#### BRIAN C. ETTEN

Vice President 312 781-6499 BEtten@NelsonHill.com

#### NelsonHill 1111 S. Western Avenue

Chicago, IL 60612

All information contained herein is from sources deemed reliable and is submitted subject to errors, omissions and to change of price or terms without notice.

Great proximity to O'hare International

Easily accessible via I-90 Expressway

# 2500 W. Lunt Avenue ELK GROVE, IL 60007

### **PROPERTY PHOTOS**













## 2500 W. Lunt Avenue ELK GROVE, IL 60007

### **PROPERTY AERIAL**



### PROPERTY LOCATION



## 2500 W. Lunt Avenue ELK GROVE, IL 60007

### **FLOOR PLAN**