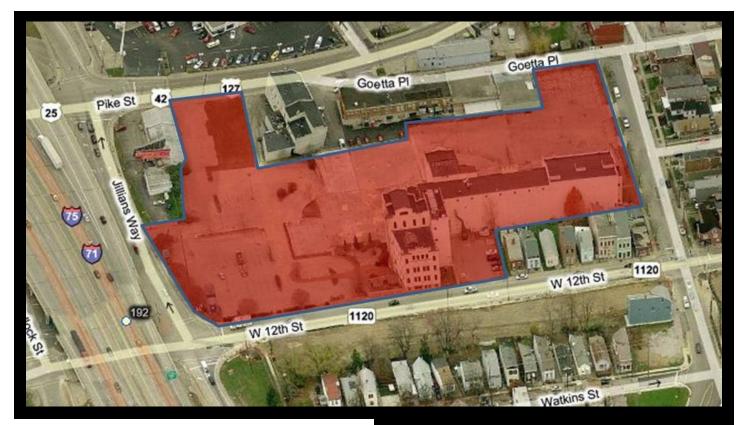

## Historic Bavarian Brewing Site

1200 Jillians Way, Covington, Kentucky 41011

- \* Tremendous visibility on I-75/71
- \* Approx. 167,000 vehicles per day
- \* Access from Pike & West 12th Street
- \* 1.5 Miles to Downtown Cincinnati
- \* Close to St. Elizabeth (Covington)
- \* 12<sup>th</sup> Street exit from I-75/71
- \* 10 minutes to CVG Airport
- \* Alta survey available