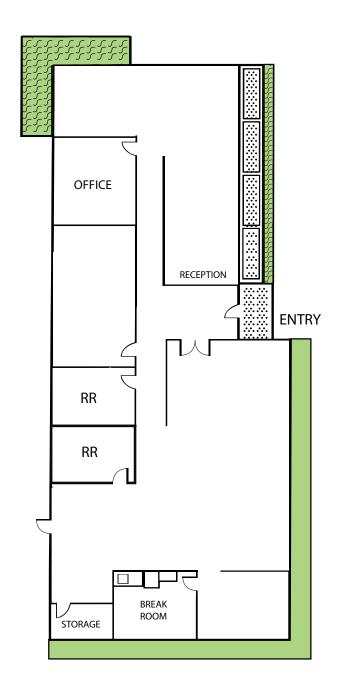

#### ±2,668 Square Feet Available

- For Lease
- Highway 160 Frontage
- Recently Updated Exterior
- Adjacent Land Available for Parking or Yard
- Large Open Space for meetings
- Convenient Location
- Abundant Parking
- Freeway Signage
- Floorplan on Reverse