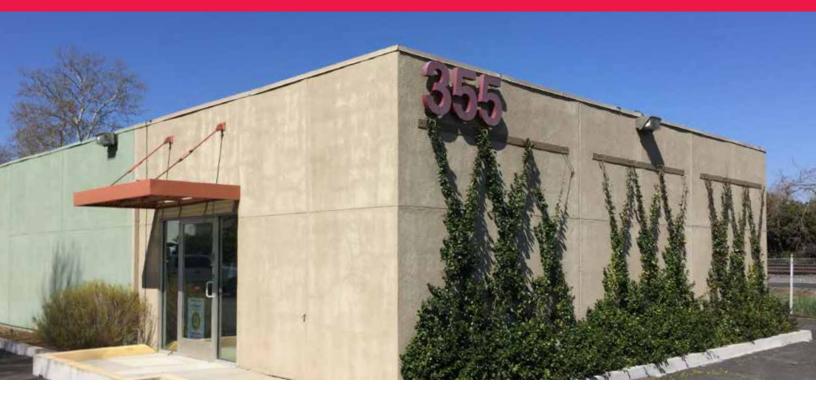

## Freestanding Office Building For Lease

355 Commerce Circle, Sacramento

#### ±2,668 Square Feet Available

- For Lease
- Highway 160 Frontage
- Recently Updated Exterior
- Adjacent Land Available for Parking or Yard
- Large Open Space for meetings
- Convenient Location
- Abundant Parking
- Freeway Signage
- Floorplan on Reverse