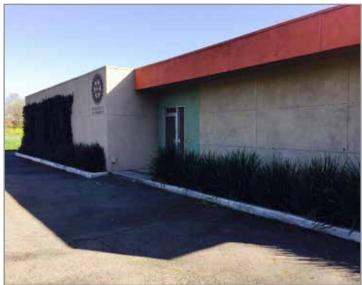

## Freestanding Office Building For Lease

355 Commerce Circle, Sacramento

#### ±2,668 Square Feet Available

- For Lease
- Highway 160 Frontage
- Recently Updated Exterior
- Adjacent Land Available for Parking or Yard
- Large Open Space for meetings
- Convenient Location
- Abundant Parking
- Freeway Signage
- Floorplan on Reverse