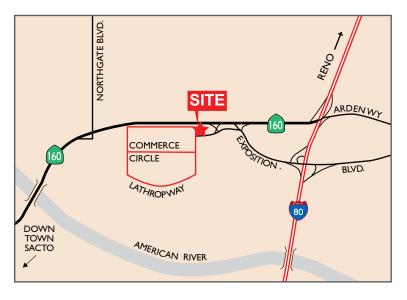

## Freestanding Office Building For Lease

355 Commerce Circle, Sacramento

#### ±2,668 Square Feet Available

- For Lease
- Highway 160 Frontage
- Recently Updated Exterior
- Adjacent Land Available for Parking or Yard
- Large Open Space for meetings
- Convenient Location
- Abundant Parking
- Freeway Signage
- Floorplan on Reverse