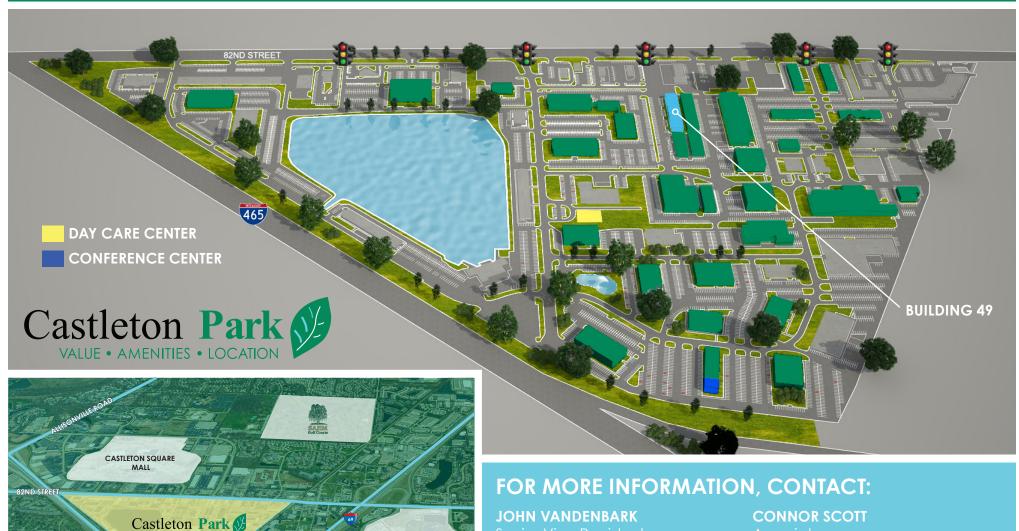

## **BUILDING 49**

Exterior signage available, zoned CS, medical space and office space available

\$11.50/SF, Plus Janitorial & Utilities

## **CASTLETON PARK**

SAMPLE FLOOR PLAN

Outstanding location with easy access to 1-465 & 1-69

100-person conference facility available

Access to an abundance of retail, restaurants & entertainment

On-site management & maintenance

Full Service daycare on-site

Access to superior employee base

Community

**RETAIL** 

HOTELS

**IMMEDIATE** 

**AREA** 

**AMENITIES** 

**BANKS** 

**RESTAURANTS** 

JOHN VANDENBARK
Senior Vice President
+ 1 317 269 1046

Associate
+ 1 317 269 1076
connor.scott@cbre.com

© 2017 CBRE, Inc. All rights reserved. This information has been obtained from sources believed reliable, but has not been verified for accuracy or completeness. Any projections, opinions, or estimates are subject to uncertainty. The information may not represent the current or future performance of the property. You and your advisors should conduct a careful, independent investigation of the property and verify all information. **Any reliance on this information is solely at your own risk.** CBRE and the CBRE logo are service marks of CBRE, Inc. and/or its affiliated or related companies in the United States and other countries. All other marks displayed on this document are the property of their respective owners. Photos herein are the property of their respective owners and use of these images without the express written consent of the owner is prohibited. PMStudio\_December2017