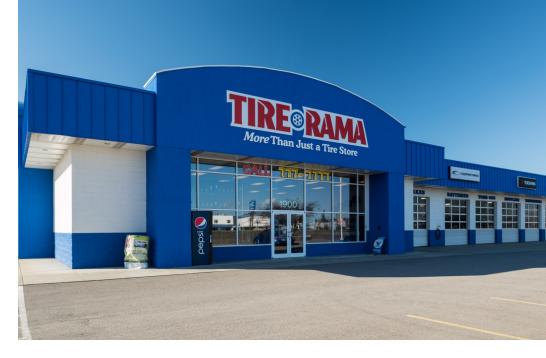

# Tire Rama Store

#### 1900 E Schneidmiller Ave Post Falls, Idaho

13,036 SF 12-bay concrete block Retail and automotive building -Constructed in 2001 67,300 SF (1.545 acres) tract Annual rent: \$ 166,782 Cap rate: 6% 15 year "NN" lease commencing October 2008, 7.5 years remain ..... Purchase price: \$2,779,700 Great highly visible real estate location on I-90 New overpass recently completed, adding 12,500 cars per day Annual CPI increases in rent ..... Strong growth area Tire Rama is the largest automotive/tire company in Montana with 45 stores in Montana, Idaho, Washington and Wyoming and founded 39 years ago 