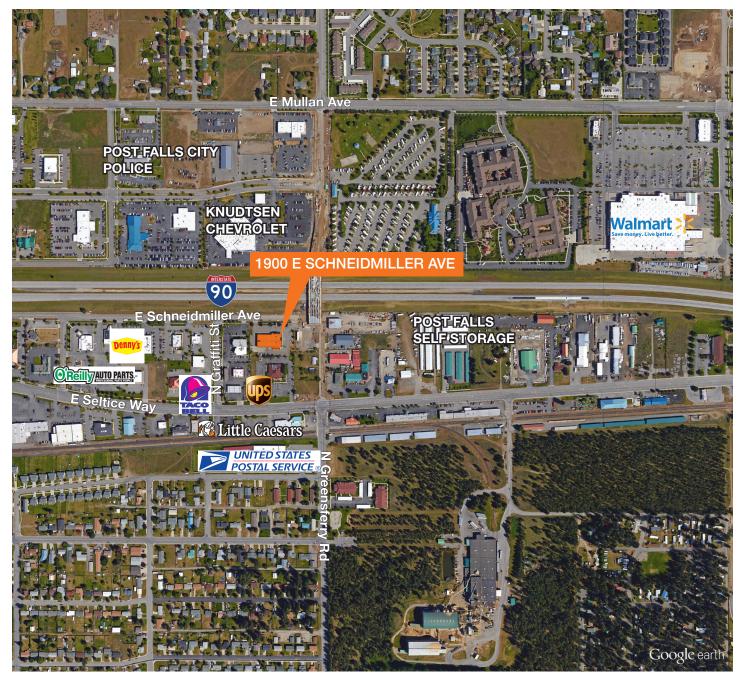

#### 1900 E Schneidmiller Ave Post Falls, Idaho

13,036 SF 12-bay concrete block Retail and automotive building -Constructed in 2001 67,300 SF (1.545 acres) tract Annual rent: \$ 166,782 Cap rate: 6% 15 year "NN" lease commencing October 2008, 7.5 years remain ..... Purchase price: \$2,779,700 Great highly visible real estate location on I-90 New overpass recently completed, adding 12,500 cars per day Annual CPI increases in rent ..... Strong growth area Tire Rama is the largest automotive/tire company in Montana with 45 stores in Montana, Idaho, Washington and Wyoming and founded 39 years ago 

#### Location