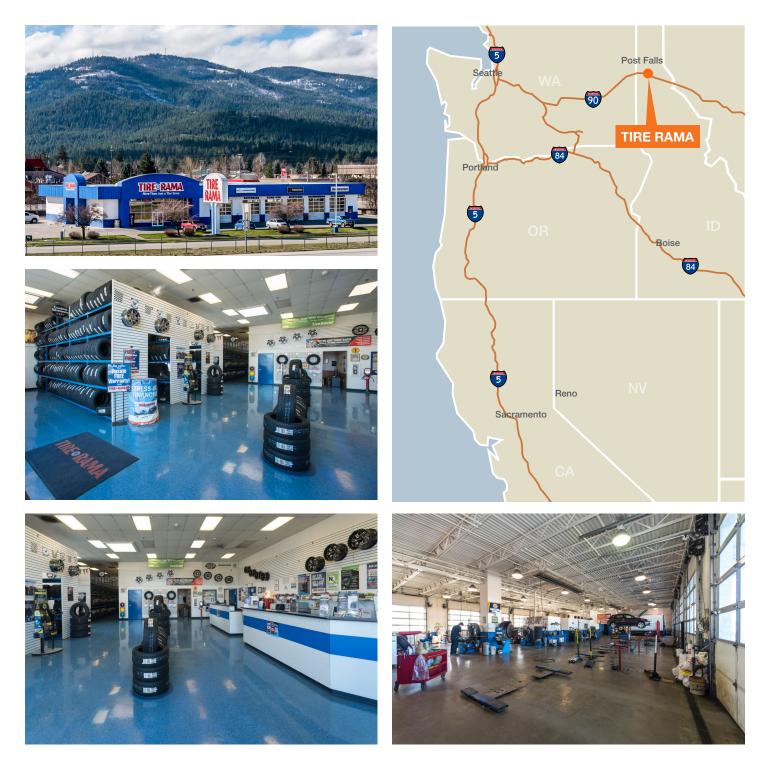

#### 1900 E Schneidmiller Ave Post Falls, Idaho

13,036 SF 12-bay concrete block Retail and automotive building -Constructed in 2001 67,300 SF (1.545 acres) tract Annual rent: \$ 166,782 Cap rate: 6% 15 year "NN" lease commencing October 2008, 7.5 years remain ..... Purchase price: \$2,779,700 Great highly visible real estate location on I-90 New overpass recently completed, adding 12,500 cars per day Annual CPI increases in rent ..... Strong growth area Tire Rama is the largest automotive/tire company in Montana with 45 stores in Montana, Idaho, Washington and Wyoming and founded 39 years ago 

### **Tire Rama Store**