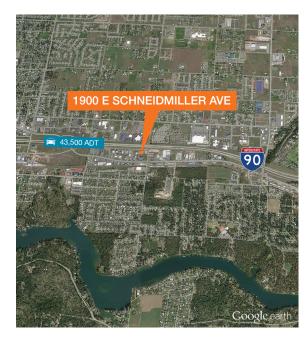

#### 1900 E Schneidmiller Ave Post Falls, Idaho

13,036 SF 12-bay concrete block Retail and automotive building -Constructed in 2001 67,300 SF (1.545 acres) tract Annual rent: \$ 166,782 Cap rate: 6% 15 year "NN" lease commencing October 2008, 7.5 years remain ..... Purchase price: \$2,779,700 Great highly visible real estate location on I-90 New overpass recently completed, adding 12,500 cars per day Annual CPI increases in rent ..... Strong growth area Tire Rama is the largest automotive/tire company in Montana with 45 stores in Montana, Idaho, Washington and Wyoming and founded 39 years ago 

#### Location