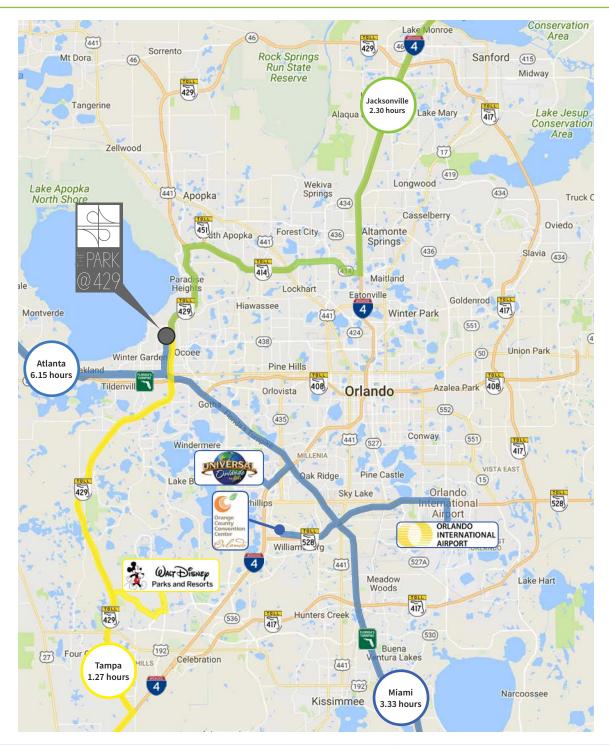

## WHY THE PARK @ 429?

The Park @ 429 offers users immediate access to highways, an abundant amount of amenities, an excellent labor force, and a higher quality of life for employees. Located in the fastest growing submarket of Orlando, West Orange county, The Park @ 429 offers users many amenities that other sites do not offer. Other benefits include:

- ► Access to Highways
- Proximity to the Tourist District
- ► Proximity to Labor
- Proximity to Customers
- Proximity to Executive Housing
- ➤ Visibility
- ➤ Incentives
- ► Local Amenities

| Drive Times to |            |                                 |         | 2017 Demos    | 1 Mile   | 3 Miles  | 5 Miles  |
|----------------|------------|---------------------------------|---------|---------------|----------|----------|----------|
| Tampa          | 1.27 hours | Universal Studios               | 19 min. | Population    | 5,449    | 50,499   | 132,314  |
| Jacksonville   | 2.30 hours | Walt Disney World Resort        | 18 min. | Households    | 1,672    | 16,647   | 44,478   |
| Miami          | 3.33 hours | Orange County Convention Center | 25 min. | Med HH Income | \$55,393 | \$54,258 | \$57,009 |
| Atlanta, GA    | 6.15 hours | Orlando International Airport   | 25 min. | Businesses    | 178      | 1,828    | 3,134    |