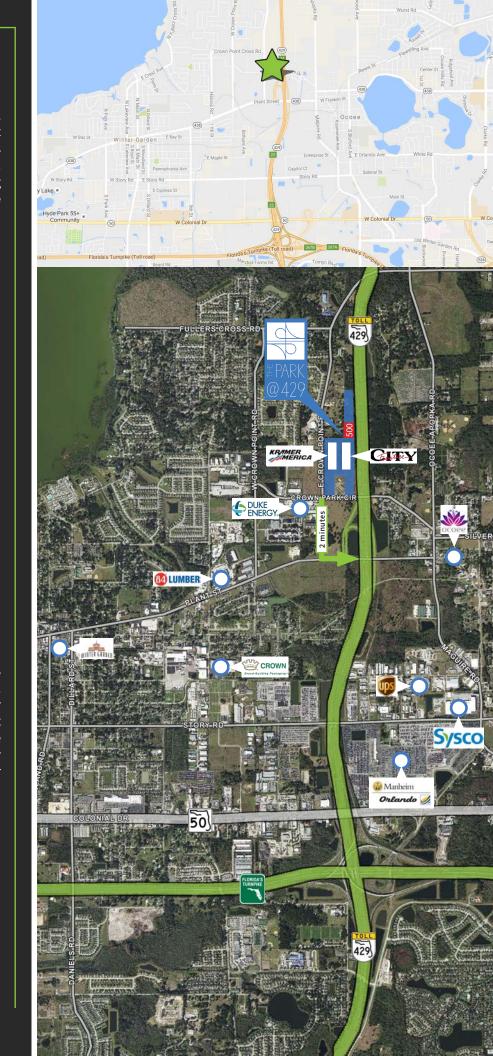

# **DEVELOPMENT OVERVIEW**

The Park @ 429 is a Class A industrial and office park located in the city of Ocoee with immediate access to the Western Beltway (Toll Road 429), Florida's Turnpike, and East-West Expressway (Toll Road 408). It offers Class A industrial buildings in a park-like setting. Ocoee has a number of amenities surrounding The Park @ 429 and is adjacent to executive housing and an excellent workforce.

## WHY THE PARK @ 429?

The Park @ 429 offers users immediate access to highways, an abundant amount of amenities, an excellent labor force, and a higher quality of life for employees. Located in the fastest growing submarket of Orlando, West Orange county, The Park @ 429 offers users many amenities that other sites do not offer. Other benefits include:

- ► Access to Highways
- Proximity to the Tourist District
- ► Proximity to Labor
- Proximity to Customers
- Proximity to Executive Housing
- ➤ Visibility
- ➤ Incentives
- ► Local Amenities

| Drive Times to |            |                                 |         | 2017 Demos    | 1 Mile   | 3 Miles  | 5 Miles  |
|----------------|------------|---------------------------------|---------|---------------|----------|----------|----------|
| Tampa          | 1.27 hours | Universal Studios               | 19 min. | Population    | 5,449    | 50,499   | 132,314  |
| Jacksonville   | 2.30 hours | Walt Disney World Resort        | 18 min. | Households    | 1,672    | 16,647   | 44,478   |
| Miami          | 3.33 hours | Orange County Convention Center | 25 min. | Med HH Income | \$55,393 | \$54,258 | \$57,009 |
| Atlanta, GA    | 6.15 hours | Orlando International Airport   | 25 min. | Businesses    | 178      | 1,828    | 3,134    |