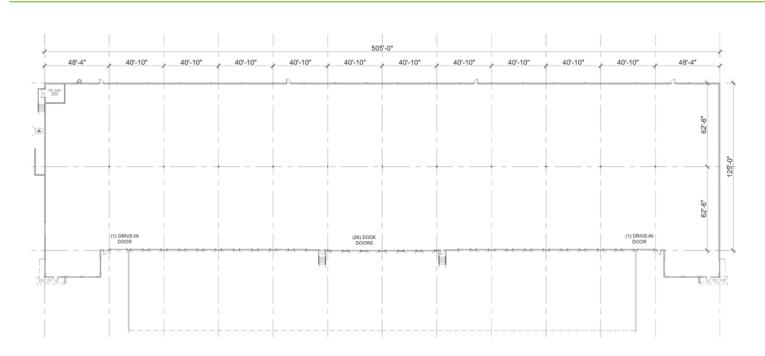

## PROPERTY SPECIFICATIONS

- 65,012 SF free-standing building
- Divisible to 32,506 SF
- 32' clear height
- 125' building depth
- Front load
- 20 9' x 10' dock doors
- 2 12' x 14' grade doors
- Tilt wall construction
- 115 123' truck court
- 1.32/1,000 SF parking ratio
- 5.30 acres
- 680' frontage on the Western Beltway
- Q2 2019 delivery
- Zoned PID, City of Ocoee
- Lease Rate: \$7.50/SF NNN