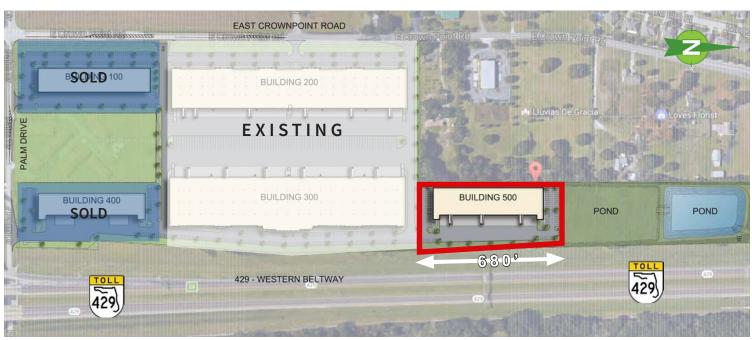

## PROPERTY SPECIFICATIONS

- 65,012 SF free-standing building
- Divisible to 32,506 SF
- 32' clear height
- 125' building depth
- Front load
- 20 9' x 10' dock doors
- 2 12' x 14' grade doors
- Tilt wall construction
- 115 123' truck court
- 1.32/1,000 SF parking ratio
- 5.30 acres
- 680' frontage on the Western Beltway
- Q2 2019 delivery
- Zoned PID, City of Ocoee
- Lease Rate: \$7.50/SF NNN