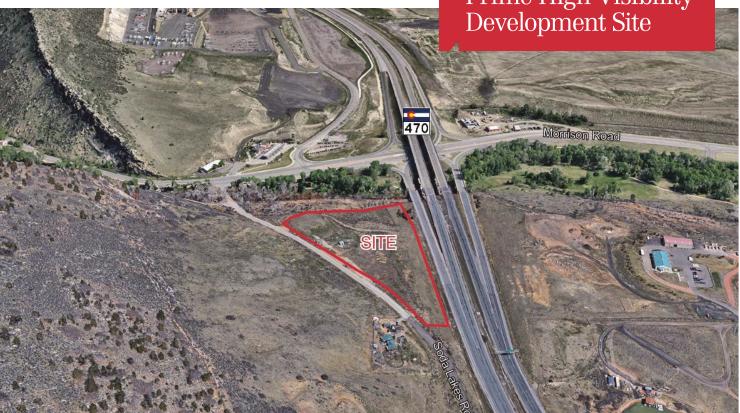

### **Property Overview**

- 4.77 acre development site located at freeway interchange of C-470 & Morrison Road
- Adjacent to Jefferson County Hogbac open space
- Overlooks Bear Creek State Park with views of Denver
- Close proximity to Red Rocks State Park & Downtown Morrison
- Strong demographics in neighboring communities
- High visibility site with daily exposure to over 85,000 vehicles

### **Property Facts**

| Lot Size: | 4.77 AC (207,874 SF)   |
|-----------|------------------------|
| Zoning:   | A-2 (Jefferson County) |
| Taxes:    | \$9,465.64 (2017)      |