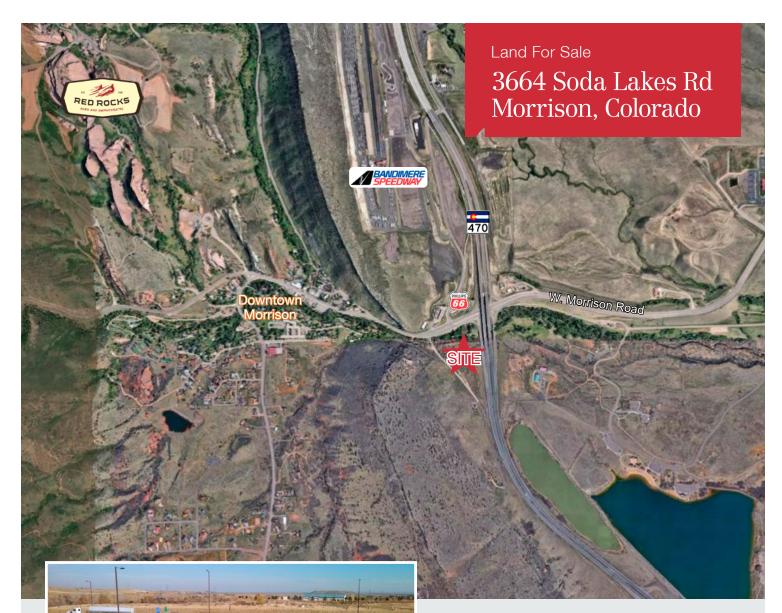

# 3664 Soda Lakes Road

# Morrison, Colorado 80465

### **Property Overview**

- 4.77 acre development site located at freeway interchange of C-470 & Morrison Road
- Adjacent to Jefferson County Hogbac open space
- Overlooks Bear Creek State Park with views of Denver
- Close proximity to Red Rocks State Park & Downtown Morrison
- Strong demographics in neighboring communities
- High visibility site with daily exposure to over 85,000 vehicles