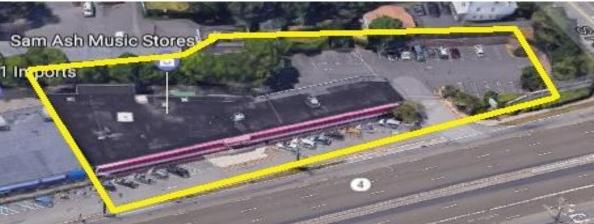

### 50 Route 4 E, Paramus, NJ

**LOCATED** – In the heart of the Paramus Retail Corridor, less than a mile from the 17/4 intersection.

ADJACENT – Just west of Harmon Face Values, David's Bridal, and The Vitamin Shoppe. Easy access to/from Paramus Place, which includes Kohl's, Panera Bread, AC Moore, Modell's Sporting Goods, and Party City.

# 50 Route 4 East Paramus, NJ

SF Available 14,072

Proposed Divisions to 10,072 or 4,000

Lot Size .98 Acres

Heat GAS Parking 42

Zoning Retail

Sale Price

\$3,350,000