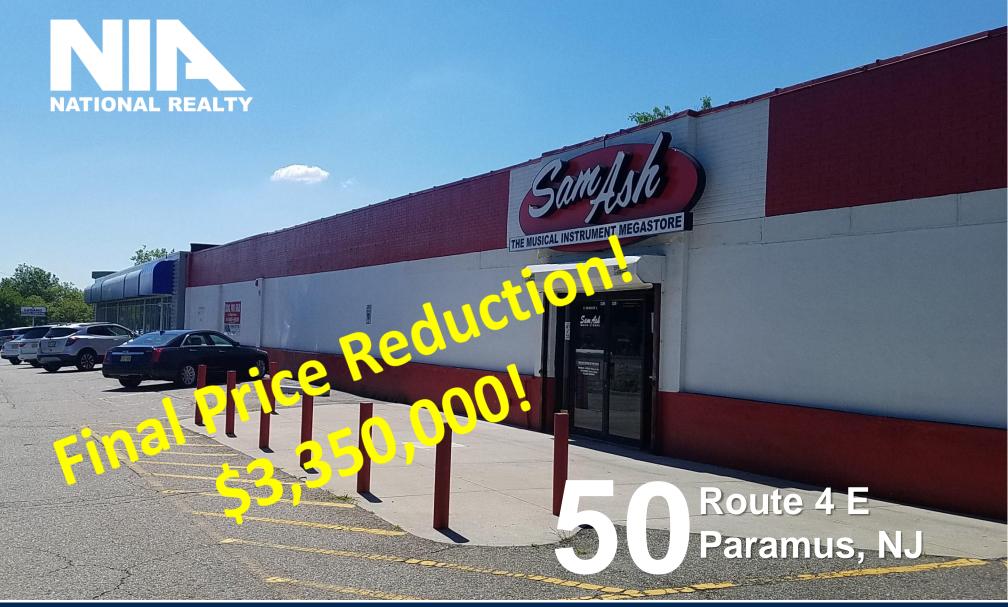

# **NEWLY RENOVATED STRIP MALL**

# 50 Route 4 East Paramus, NJ

SF Available 14,072

Proposed Divisions to 10,072 or 4,000

Lot Size .98 Acres

Heat GAS Parking 42

Zoning Retail

Sale Price

\$3,350,000

Lease Price \$22.50 (As Is)

Taxes/CAM \$66,020/2017 = \$4.85

**Possession Date: Arranged** 

Roger Gross | 201.615.2221 | Rgross@NIANationalRealty.com