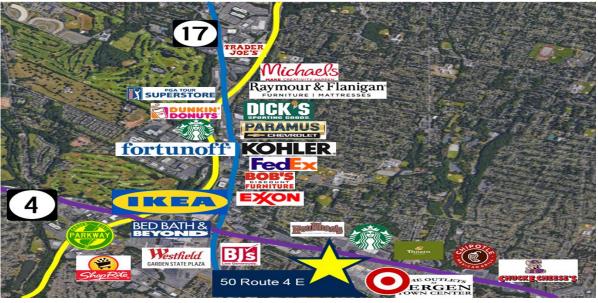

### 50 Route 4 E, Paramus, NJ

**LOCATED** – In the heart of the Paramus Retail Corridor, less than a mile from the 17/4 intersection.

ADJACENT – Just west of Harmon Face Values, David's Bridal, and The Vitamin Shoppe. Easy access to/from Paramus Place, which includes Kohl's, Panera Bread, AC Moore, Modell's Sporting Goods, and Party City.

ACROSS – 35 Plaza which includes Houlihans, Starbucks and Road Runner Sports.