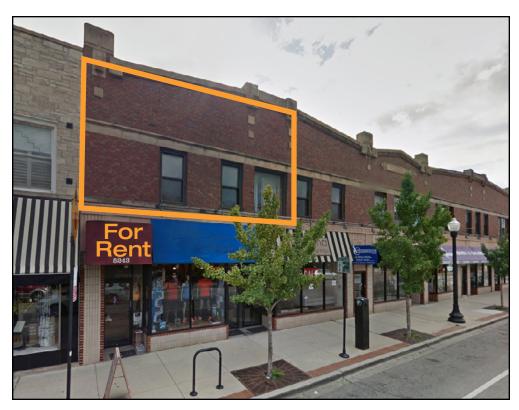

### 5243 N. Clark St., 2nd Floor, Chicago, IL

**MILLENNIUM** PROPERTIES R/E

#### **Property Overview**

Located in the heart of the Andersonville historic district, a 5,500 square foot creative space is available for lease. The second floor space was previously leased by a film and theater group. The unit features a dedicated entrance with signage, two large open areas, two private offices and a storage area. The space can potentially be subdivided or reconfigured. This is a great location for a creative office or co-working space.