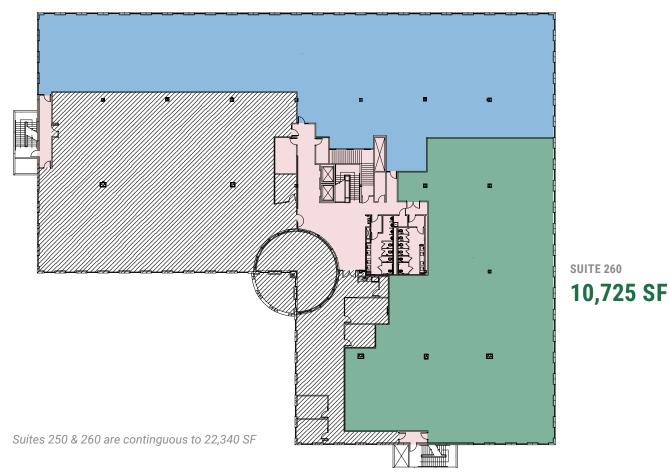

#### Available Space

| Suite | RSF    |
|-------|--------|
| 250   | 11,615 |
| 260   | 10,725 |

Suites are contiguous to 22,340 SF

SUITE 250 11,615 SF

J.D. LEWIS (512) 538-0064 jdlewis@hpitx.com RICHARD PADDOCK (512) 538-0057 paddock@hpitx.com

No warranty or representation, expressed or implied, is made as to the accuracy of the information contained herein, and same is submitted subject to errors, omissions, change of price, rental or other conditions, withdrawal without notice, and to any special listing conditions imposed by the principals.