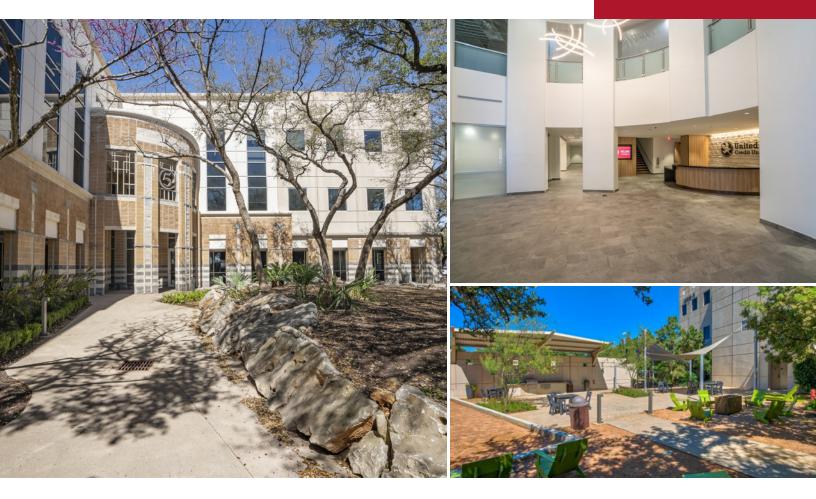

# **Building Features**

Access Easy Access to 183,

Courtyard Area

Amenity-Rich Outdoor

Fiber Available

Sits between Lakeline Mall & The Domain