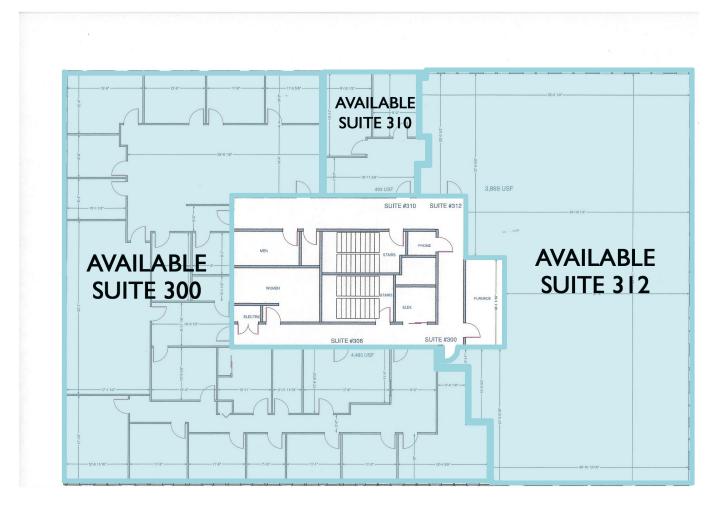

# **Third Floor Layout**

- FULL FLOOR OPPORTUNITY AVAILABLE (approx. 10,000 SF)
- Suite 300: Recently vacated, move-in ready office suite
- Suite 310 552 SF
- Suite 312 4,333 SF (Shell Condition Design your ideal suite with Landlord Build-Out)

Eric M Schreibman, J.D.

Vice President 216.525.1471 eschreibman@crescorealestate.com **Brian Smith** 

Sales Associate 216.525.1476 bsmith@crescorealestate.com 3 Summit Park Drive, Suite 200

Midway Plaza 347 Midway Mall Boulevard Elyria, Ohio