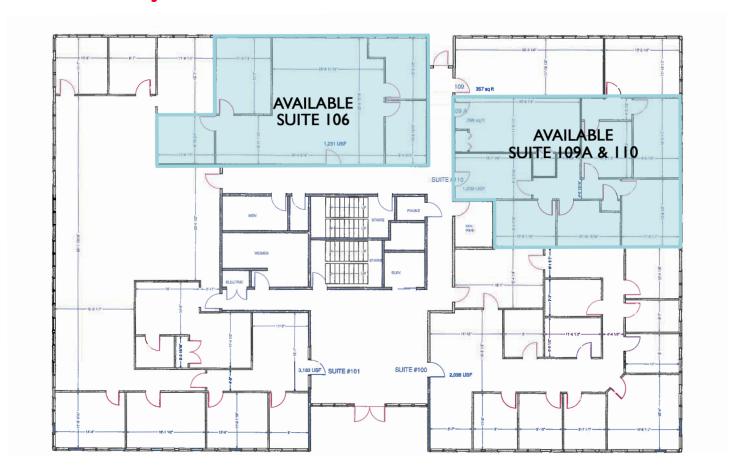

# **First Floor Layout**

- Suite 106 approximately 1,400 RSF
- Suite 109A & 110 approximately 1,600 RSF
- Both suites are adjacent to main (rear) parking lot

Eric M Schreibman, J.D.

Vice President 216.525.1471 eschreibman@crescorealestate.com **Brian Smith** 

Sales Associate 216.525.1476 bsmith@crescorealestate.com 3 Summit Park Drive, Suite 200

Midway Plaza 347 Midway Mall Boulevard Elyria, Ohio