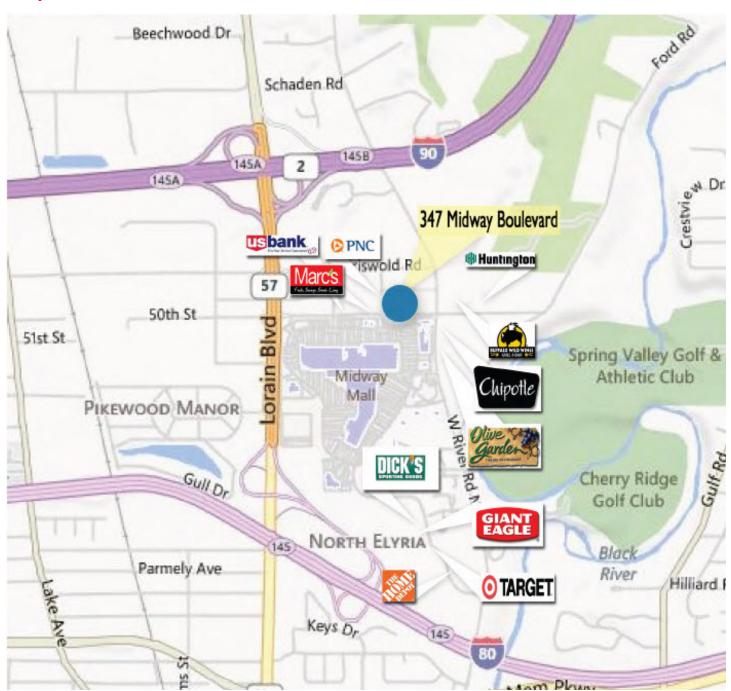

e offices and open work-station area

**Eric M Schreibman, J.D.**Vice President

216.525.1471 eschreibman@crescorealestate.com

**Brian Smith** 

Sales Associate 216.525.1476 bsmith@crescorealestate.com 3 Summit Park Drive, Suite 200





Midway Plaza 347 Midway Mall Boulevard Elyria, Ohio

# **Third Floor Layout**



- FULL FLOOR OPPORTUNITY AVAILABLE (approx. 10,000 SF)
- Suite 300: Recently vacated, move-in ready office suite
- Suite 310 552 SF
- Suite 312 4,333 SF (Shell Condition Design your ideal suite with Landlord Build-Out)

Eric M Schreibman, J.D.

Vice President 216.525.1471 eschreibman@crescorealestate.com **Brian Smith** 

Sales Associate 216.525.1476 bsmith@crescorealestate.com 3 Summit Park Drive, Suite 200





Midway Plaza 347 Midway Mall Boulevard Elyria, Ohio

#### Map



#### Eric M Schreibman, J.D.

Vice President 216.525.1471 eschreibman@crescorealestate.com

#### **Brian Smith**

Sales Associate 216.525.1476 bsmith@crescorealestate.com 3 Summit Park Drive, Suite 200