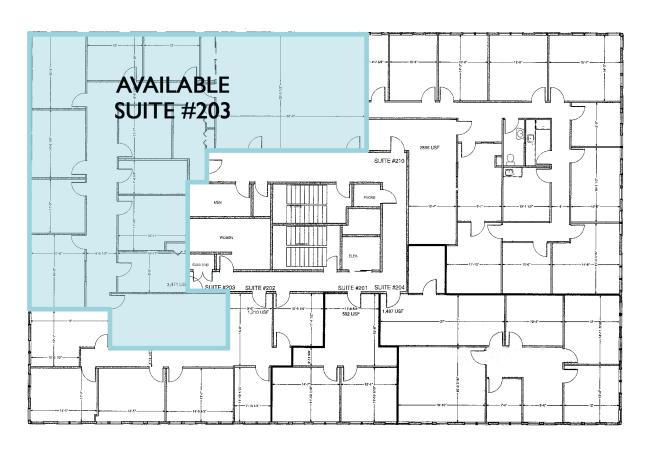

# **Second Floor Layout**

- Suite #203 newly available
- Approximately 3,500 RSF
- Nicely appointed blend of private offices and open work-station area

**Eric M Schreibman, J.D.**Vice President

216.525.1471 eschreibman@crescorealestate.com

**Brian Smith** 

Sales Associate 216.525.1476 bsmith@crescorealestate.com 3 Summit Park Drive, Suite 200

Midway Plaza 347 Midway Mall Boulevard Elyria, Ohio