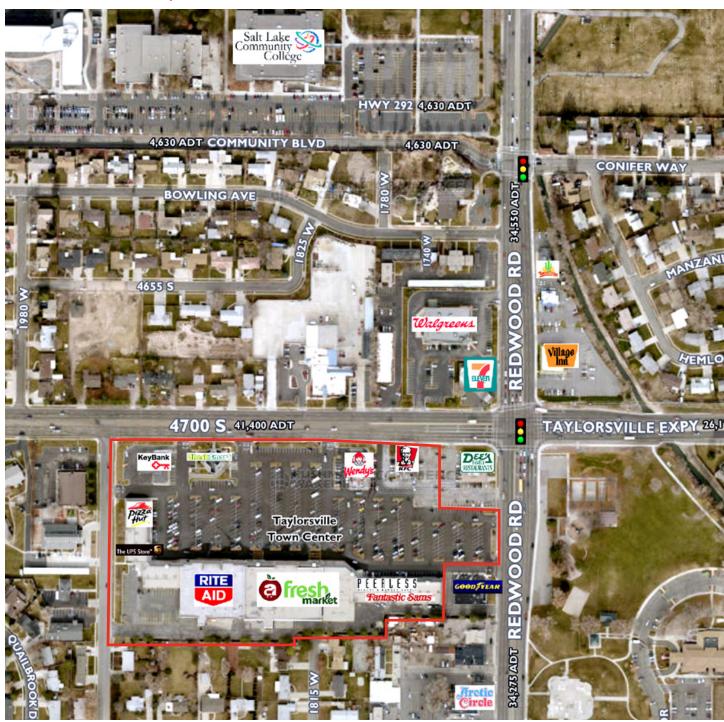

### Aerial / Location Map

Nick Clark Retail Specialist +1 801 303 5430

nclark@comre.com

Katie Mikula Associate +1 801 303 5497 kmikula@comre.com 170 South Main Street Suite 1600 Salt Lake City, UT 84101

Main +1 801 322 2000 Fax +1 801 322 2040

# Fresh Market anchored center located on the SWC of 4700 South and Redwood Road

#### **Property Highlights**

One block away from Salt Lake Community College main campus

Total Center Size: 134,000 SFAvailable Space: 975 - 9,657 SF

Tax, Ins., and CAM: \$4.52Redwood ADT: 34,5504700 South ADT: 41,400