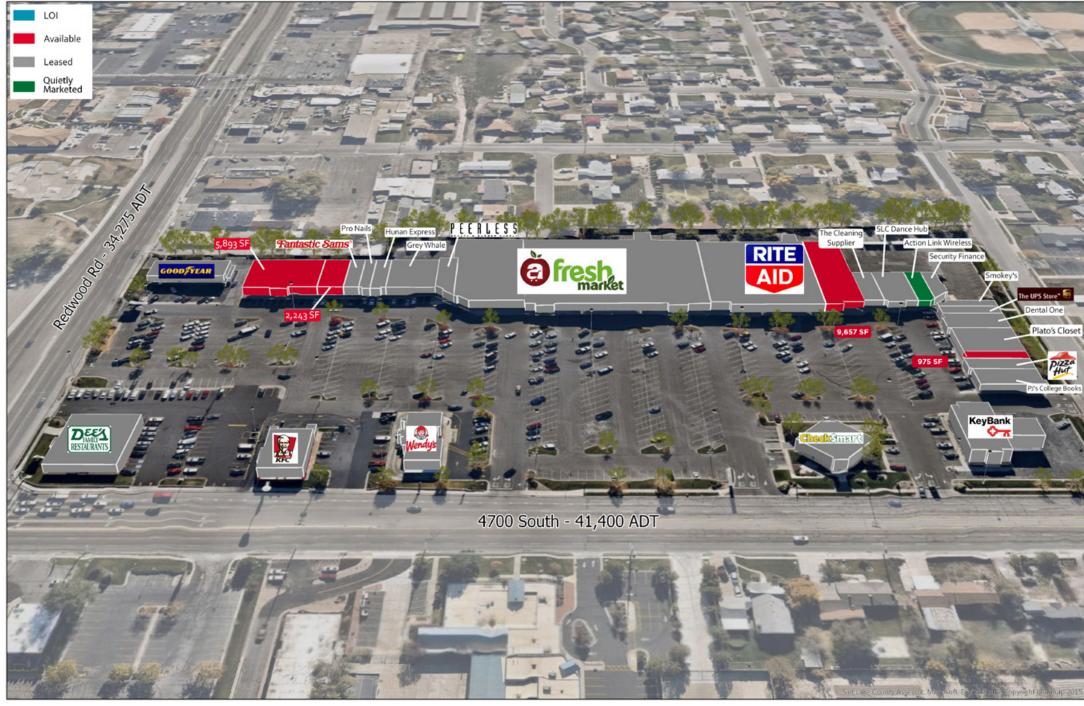

### Aerial / Location Map

Nick Clark Retail Specialist +1 801 303 5430

nclark@comre.com

Katie Mikula Associate +1 801 303 5497 kmikula@comre.com 170 South Main Street Suite 1600 Salt Lake City, UT 84101

Main +1 801 322 2000 Fax +1 801 322 2040

### **Tenant Directory**

| Terraine Directory               |        |
|----------------------------------|--------|
| Tenant                           | SF     |
| Key Bank                         | 3,274  |
| Check Smart                      | 2,500  |
| Wendy's                          | 3,500  |
| Goodyear                         | 4,660  |
| AVAILABLE                        | 5,893  |
| AVAILABLE                        | 2,243  |
| Fantastic Sams                   | 1,300  |
| Pro Nails                        | 975    |
| Hunan Express                    | 1,300  |
| Graywhale Entertainment          | 4,323  |
| Peerless Beauty                  | 1,691  |
| Fresh Market                     | 55,589 |
| Rite Aid                         | 22,181 |
| AVAILABLE- Rite Aid Excess space | 9,657  |
| Cleaning Supplies                | 1,814  |
| LEASED                           | 2,761  |
| Action Link Wireless             | 1,463  |
| Security Finance                 | 1,482  |
| Smokey's                         | 938    |
| The UPS Store                    | 1,300  |
| Dental One                       | 2,275  |
| Plato's Closet                   | 3,575  |
| AVAILABLE                        | 975    |