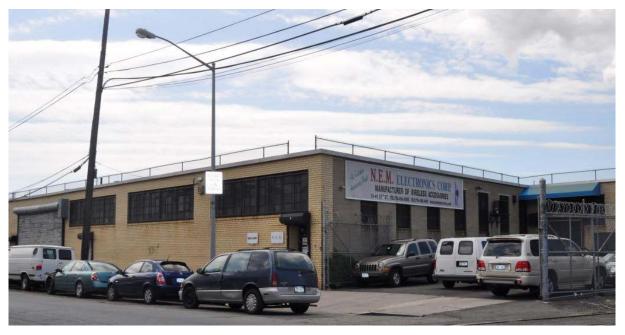

## 59-48 55<sup>th</sup> Street Maspeth, New York

# 18,500 Sq. Ft. Building with 2,200 Sq. Ft. Land for Lease

#### Features:

- Located on 18,100 sq. ft. plot
- Fireproof construction
- Fully air-conditioned
- ❖ 1,200 sq. ft. offices
- 16' ceilings
- 2 interior docks
- 1 drive-in door

- Wet sprinkler
- Gas heat
- ❖ 2,000 amps power
- ❖ Zone M1-1
- ❖ Block 2629 lot 32
- Short walk to B57 bus line
- Close to BQE and LIE
- Immediate availability