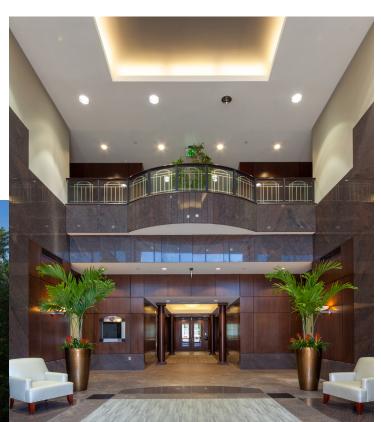

### **FEATURES AND AMENITIES**

- Four-story, 75,304-square-foot, Class A office building
- Up to 28,725 RSF available
- Convenient access to North Point Mall amenities, including hotels, restaurants, banks, and retail
- Beautiful lake view setting with upgraded building finishes
- Prominent exposure on North Point Parkway
- Parking: 4.25/1000 s.f.