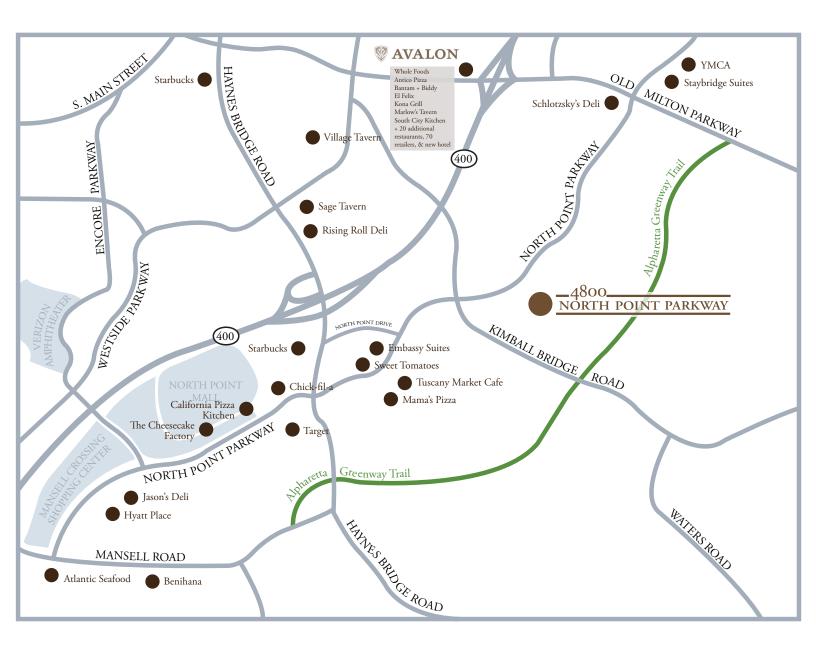

#### LOCATION AMENITIES

One mile to North Point Mall • Verizon Amphitheater • Alpharetta Greenway Trail • Direct access to GA 400 • 25 minutes to Downtown Atlanta • 30 minutes to Lake Lanier • 40 minutes to Atlanta Hartsfield-Jackson Airport