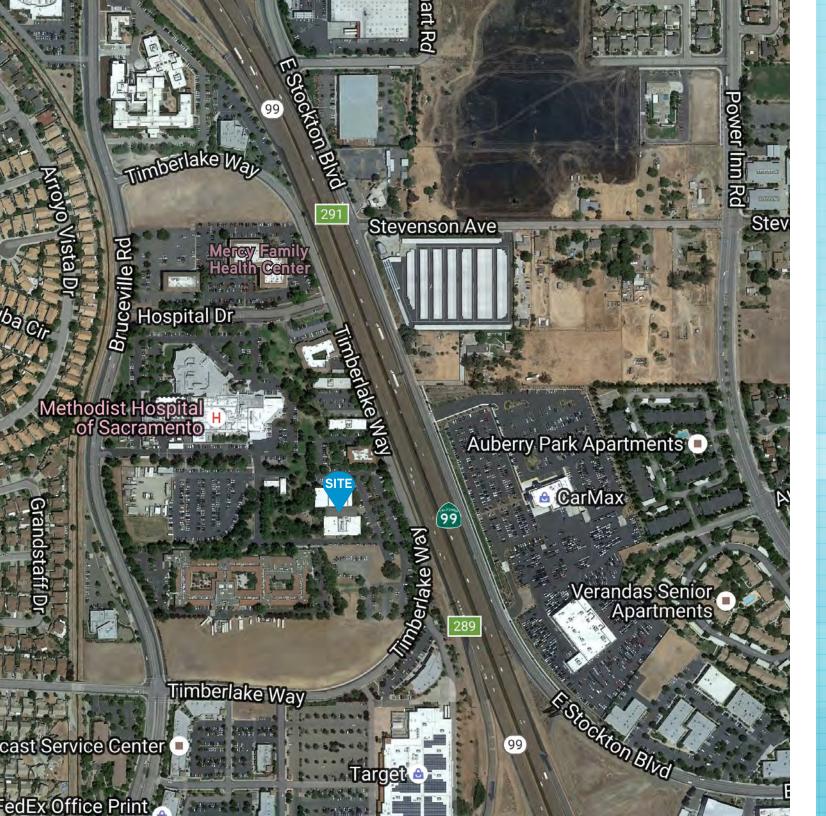

## **PROPERTY HIGHLIGHTS**

- > Directly across from the Methodist Hospital of Sacramento, a 281-bed general medical and surgical hospital operated by Dignity Health
- > Convenient access to highway 99
- > Existing standard medical office build-out
- > Ample on-site free parking
- > ±46,000 SF medical office building
- > ±2,016 SF up to ±4,060 SF available
- > Rate: \$2.25 full service with leasing incentives available