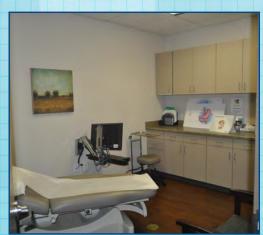

## **PROPERTY HIGHLIGHTS**

- > Directly across from the Methodist Hospital of Sacramento, a 281-bed general medical and surgical hospital operated by Dignity Health
- > Convenient access to highway 99
- > Existing standard medical office build-out
- > Ample on-site free parking
- > ±46,000 SF medical office building
- > ±2,016 SF up to ±4,060 SF available
- > Rate: \$2.25 full service with leasing incentives available