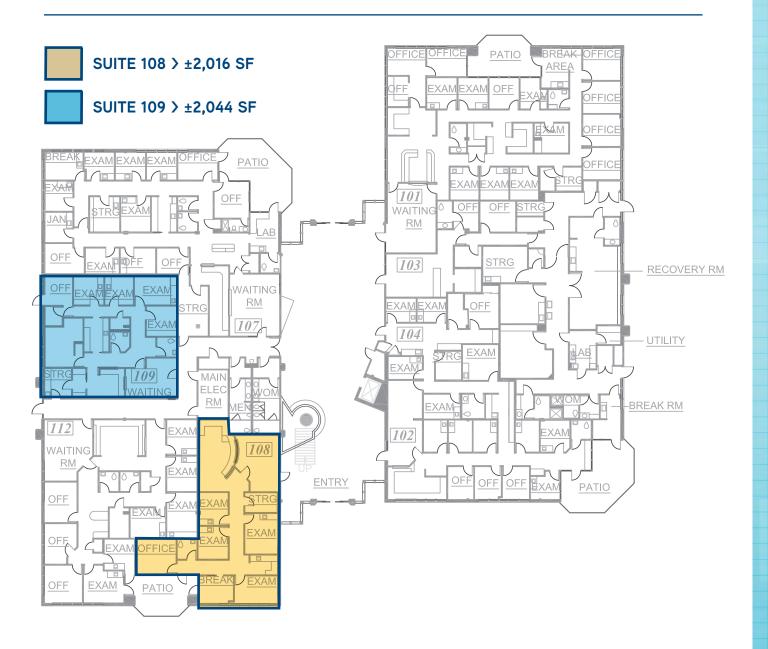

## **FOR LEASE**

8120 TIMBERLAKE WAY SACRAMENTO, CA

MEDICAL OFFICE BUILDING

SPACE AVAILABLE SUITE 108 > ±2,016 SF SUITE 109 > ±2,044 SF

## **FLOOR PLAN**