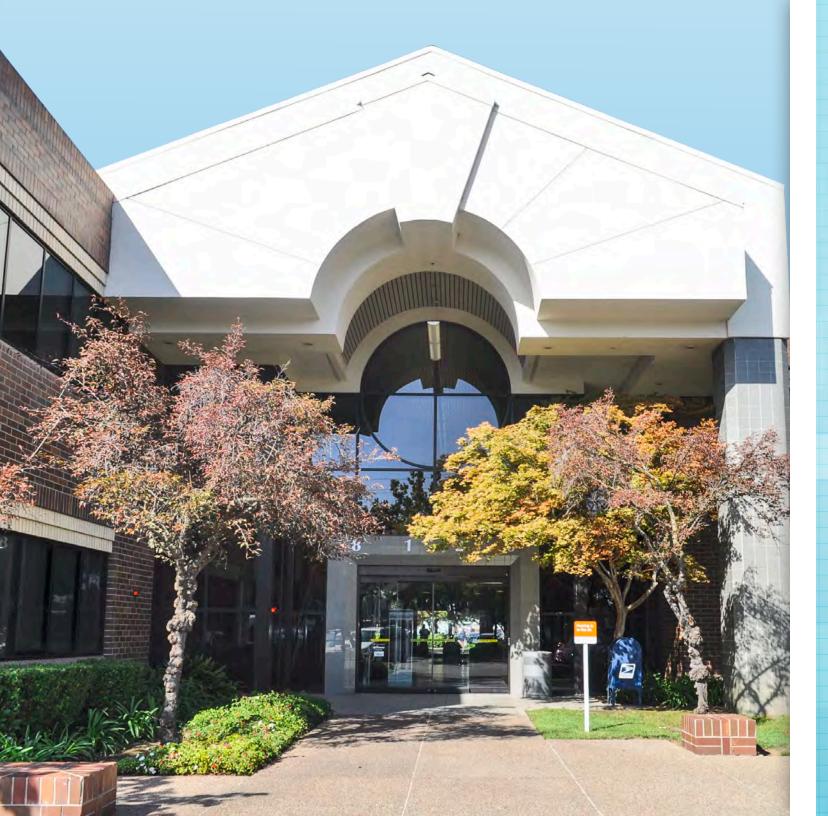

## **FOR LEASE**

8120 TIMBERLAKE WAY SACRAMENTO, CA

MEDICAL OFFICE BUILDING

SPACE AVAILABLE SUITE 108 > ±2,016 SF SUITE 109 > ±2,044 SF

## **PROPERTY HIGHLIGHTS**

- > Directly across from the Methodist Hospital of Sacramento, a 281-bed general medical and surgical hospital operated by Dignity Health
- > Convenient access to highway 99
- > Existing standard medical office build-out
- > Ample on-site free parking
- > ±46,000 SF medical office building
- > ±2,016 SF up to ±4,060 SF available
- > Rate: \$2.25 full service with leasing incentives available