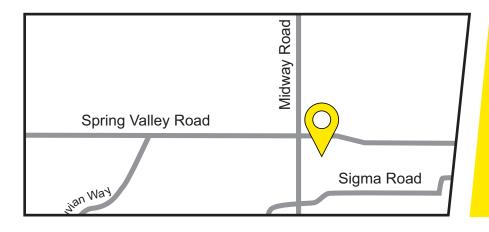

#### **AREA AMENITIES**

- Located at the intersection of Midway Road and Spring Valley Road
- In close vicinity to Addison Restaurant Row
- Minutes to the Dallas Galleria Shopping Center
- Near the Addison Airport
- Restaurants, shopping, hotels, banks, & post office nearby
- Easy access to I-635 and the Dallas North Tollway

#### **DIRECTIONS**

Located at the intersection of Midway and Spring Valley Road just North of Highway 635 and West of the Dallas North Tollway.