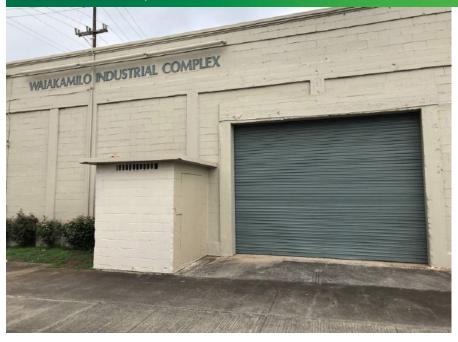

#### **PROPERTY FEATURES**

- + Large footprint in town extremely close to the harbor
- + Small offices inside warehouse with restrooms
- + 3 roll-up doors
- + 18 ft clear height
- + Access is from Hart, Kalani, and Kalihi St