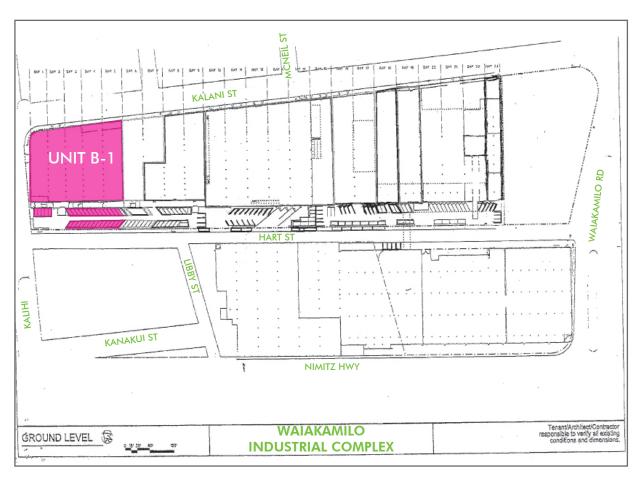

#### **PROPERTY FEATURES**

- + Large footprint in town extremely close to the harbor
- + Small offices inside warehouse with restrooms
- + 3 roll-up doors
- + 18 ft clear height
- + Access is from Hart, Kalani, and Kalihi St

## **PROPERTY DETAILS**

| SIZE:      | 40,220 SF      |
|------------|----------------|
| BASE RENT: | Negotiable     |
| CAM:       | \$0.36 PSF/mo. |
| ZONING:    | IMX-1          |
| PARKING:   | 31 stalls      |