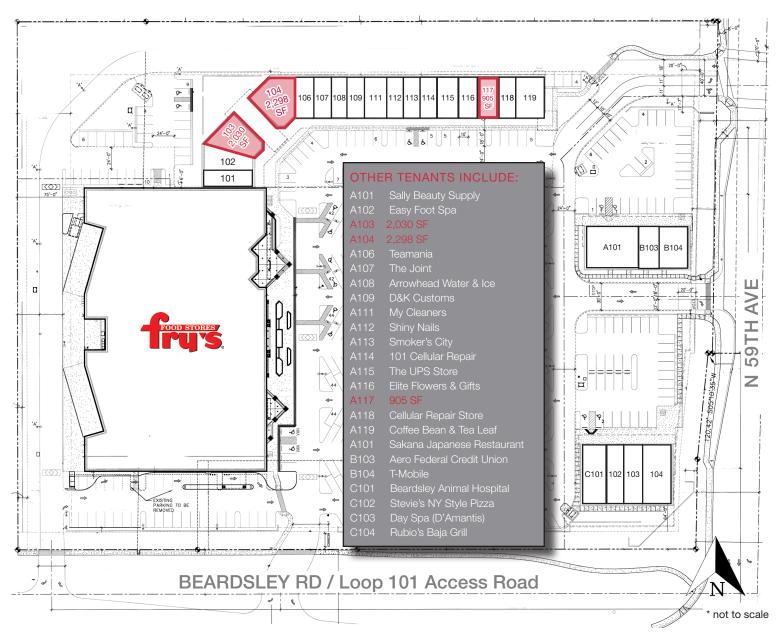

# Site

# Plan

## **Property Features**

- 2,298 SF Former Dentist Office
- 2,030 SF Former Pool Supply Store
- 905 SF Former Edward Jones
- Shopping Center: ± 96,700 SF on 19.26 Acres
- Parking Ratio 6:1,000
- Anchored by Fry's Food & Drug
- Other National Tenants include; The UPS Store, Sally Beauty
  Supply, Coffee Bean & Tea Leaf and Rubio's Baja Grill
- Directly off Loop 101 at 59th Avenue