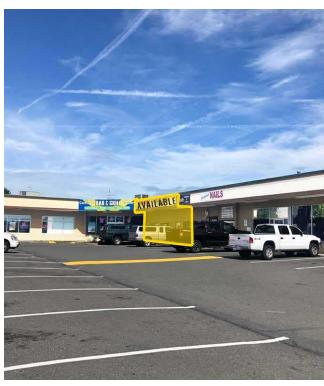

## **TENANTS**

Located moments from SR 167

27,280 CPD 104th Ave SE

30,520 CPD SE Kent Kangley Rd

| PRICE                   | SF    | Tenant    |
|-------------------------|-------|-----------|
| \$14.00 SF + \$5.09 NNN | 1,812 | AVAILABLE |
| \$14.00 SF + \$5.09 NNN | 1,360 | AVAILABLE |