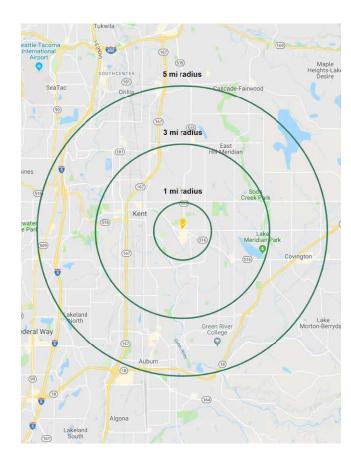

## 25616-25818 102ND PL SE:

1,812 SF \$14.00 PSF PLUS \$5.09 NNN

3,024 SF \$14.00 PSF PLUS \$5.09 NNN

- Dense residential population
- Affordable lease rates
- Great tenant mix
- Ample parking

|              |            | \$                |                    |
|--------------|------------|-------------------|--------------------|
| Regis - 2019 | Population | Average HH Income | Daytime Population |
| Mile 1       | 20,399     | \$74,164          | 9,676              |
| Mile 3       | 103,374    | \$89,294          | 67,220             |
| Mile 5       | 237,631    | \$94,664          | 162,451            |