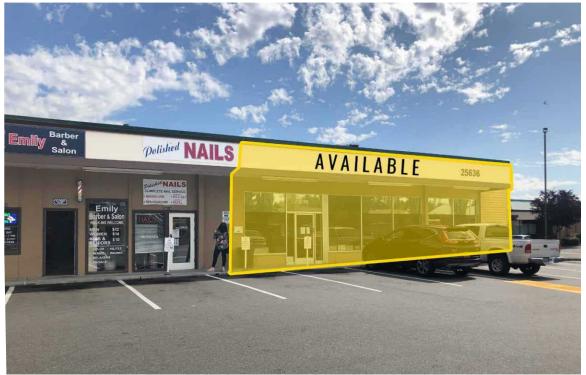

## **TENANTS**

Located moments from SR 167

27,280 CPD 104th Ave SE

30,520 CPD SE Kent Kangley Rd

| PRICE                   | SF    | Tenant    |
|-------------------------|-------|-----------|
| \$14.00 SF + \$5.09 NNN | 1,812 | AVAILABLE |
| \$14.00 SF + \$5.09 NNN | 1,360 | AVAILABLE |