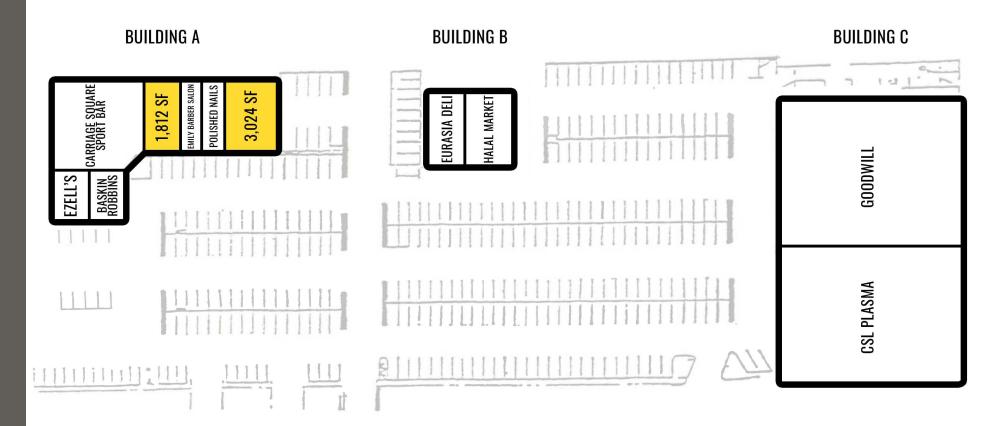

## 25616-25818 102ND PL SE:

1,812 SF \$14.00 PSF PLUS \$5.09 NNN

3,024 SF \$14.00 PSF PLUS \$5.09 NNN

- Dense residential population
- Affordable lease rates
- Great tenant mix
- Ample parking

|              |            | \$                |                    |
|--------------|------------|-------------------|--------------------|
| Regis - 2019 | Population | Average HH Income | Daytime Population |
| Mile 1       | 20,399     | \$74,164          | 9,676              |
| Mile 3       | 103,374    | \$89,294          | 67,220             |
| Mile 5       | 237,631    | \$94,664          | 162,451            |

## **TENANTS**

Located moments from SR 167

27,280 CPD 104th Ave SE

30,520 CPD SE Kent Kangley Rd

| PRICE                   | SF    | Tenant    |
|-------------------------|-------|-----------|
| \$14.00 SF + \$5.09 NNN | 1,812 | AVAILABLE |
| \$14.00 SF + \$5.09 NNN | 1,360 | AVAILABLE |