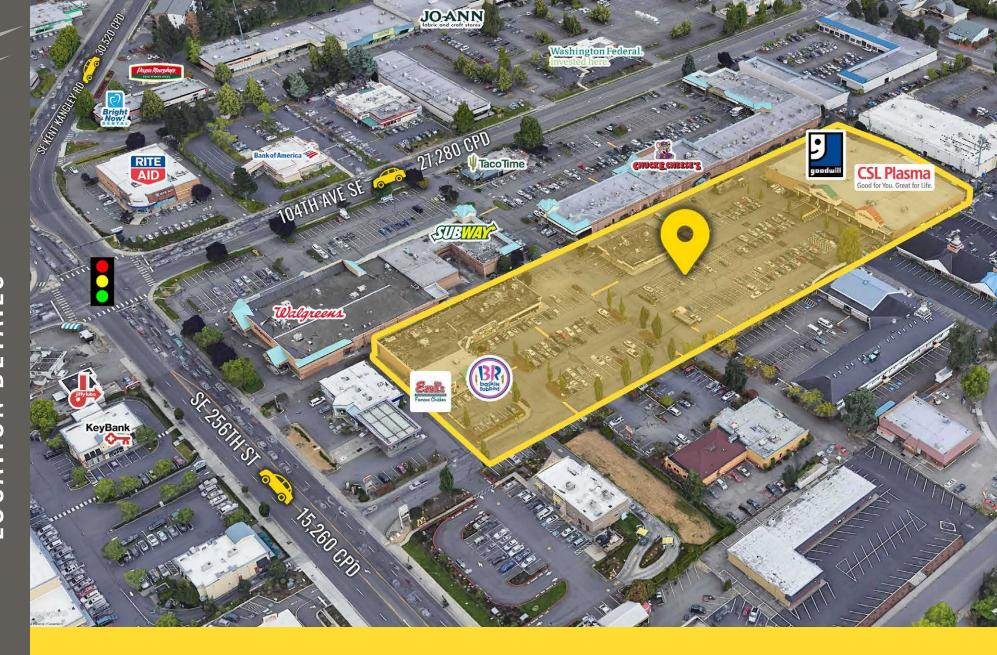

## **TENANTS**

Located moments from SR 167

27,280 CPD 104th Ave SE

30,520 CPD SE Kent Kangley Rd

| PRICE                   | SF    | Tenant    |
|-------------------------|-------|-----------|
| \$14.00 SF + \$5.09 NNN | 1,812 | AVAILABLE |
| \$14.00 SF + \$5.09 NNN | 1,360 | AVAILABLE |