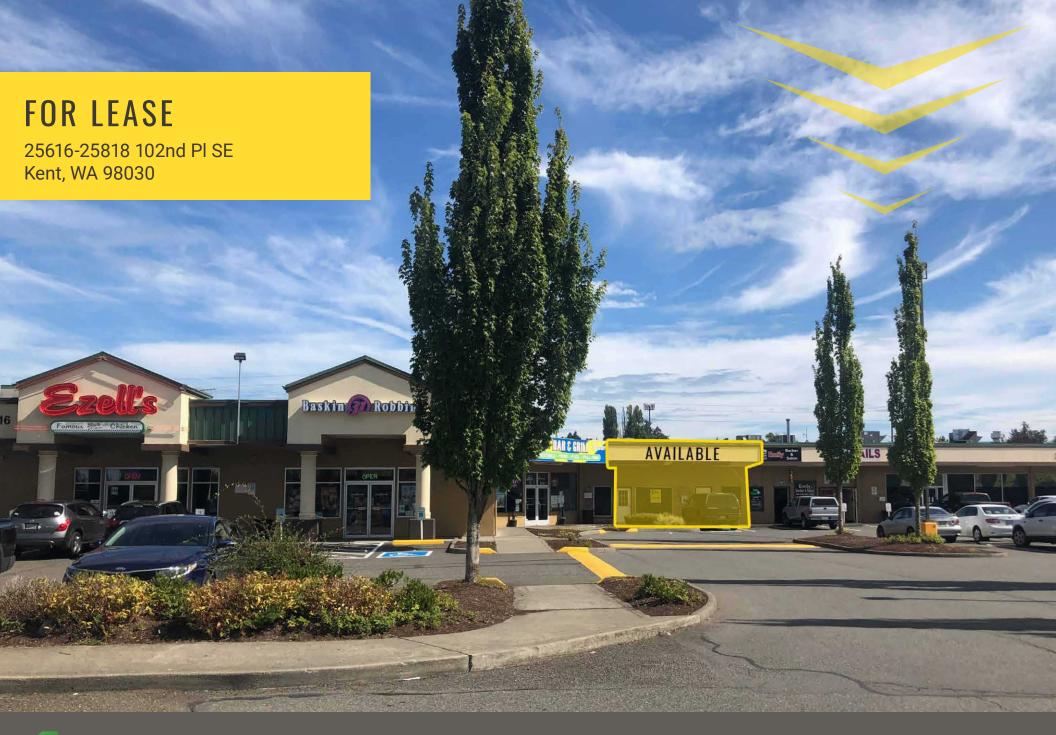

**CARRIAGE SQUARE** is centrally located at the heart of Kent's East Hill neighborhood. Located near Kent Meridian High School and anchored by national tenants.

## 25616-25818 102ND PL SE:

1,812 SF \$14.00 PSF PLUS \$5.09 NNN

3,024 SF \$14.00 PSF PLUS \$5.09 NNN

- Dense residential population
- Affordable lease rates
- Great tenant mix
- Ample parking

|              |            | \$                |                    |
|--------------|------------|-------------------|--------------------|
| Regis - 2019 | Population | Average HH Income | Daytime Population |
| Mile 1       | 20,399     | \$74,164          | 9,676              |
| Mile 3       | 103,374    | \$89,294          | 67,220             |
| Mile 5       | 237,631    | \$94,664          | 162,451            |

## **TENANTS**

Located moments from SR 167

27,280 CPD 104th Ave SE

30,520 CPD SE Kent Kangley Rd

| PRICE                   | SF    | Tenant    |
|-------------------------|-------|-----------|
| \$14.00 SF + \$5.09 NNN | 1,812 | AVAILABLE |
| \$14.00 SF + \$5.09 NNN | 1,360 | AVAILABLE |