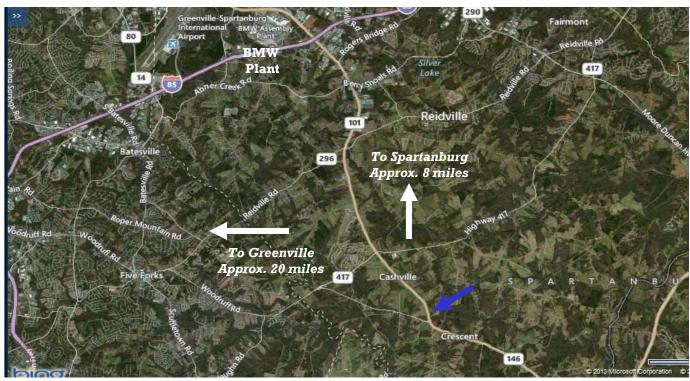

## **AVAILABLE**

4751 Hwy 101

Woodruff, SC

Site Analysis

Commercial Sales

Development

- 40+/- acres located on Highway 101 in Woodruff
- SC Tax Map # 4-11-00-015.00
- Close to I-85 & BMW Distribution Center
- Approximately 5 miles from Highway 221
- $1630 \pm \text{road frontage on Hwy. } 101$
- Priced below appraised value
- Motivated, out of state owners