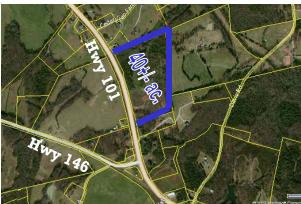

## **AVAILABLE**

4751 Hwy 101

Woodruff, SC

Site Analysis

Commercial Sales

Development

- 40+/- acres located on Highway 101 in Woodruff
- SC Tax Map # 4-11-00-015.00
- Close to I-85 & BMW Distribution Center
- Approximately 5 miles from Highway 221
- $1630 \pm \text{road frontage on Hwy. } 101$
- Priced below appraised value
- Motivated, out of state owners