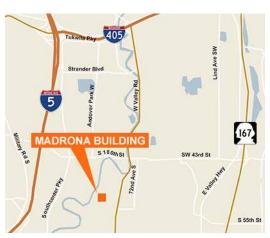

## km Kidder Mathews

## **Investment Offering**

## Madrona Building



18475 Olympic Avenue South, Tukwila, WA

| Single-tenant net leased investment offering    |
|-------------------------------------------------|
| \$2,900,000.00                                  |
| 6.8 capitalization rate                         |
| NOI of \$198,000.00                             |
| 24,750 SF total<br>3,833 SF office              |
| 5 year lease in place with bumps and extensions |
| Coupon clipper                                  |
| Super location                                  |
| Tremendous quality                              |





## Location



# MADRONA BUILDING View of the second s

## Contact

Christopher J. Corr, SIOR Senior Vice President 206.248.7324 ccorr@kiddermathews.com



## Madrona Building



### Contact

#### Christopher J. Corr, SIOR 206.248.7324 ccorr@kiddermathews.com

This information supplied herein is from sources we deem reliable. It is provided without any representation, warranty or guarantee, expressed or implied as to its accuracy. Prospective Buyer or Tenant should conduct an independent investigation and verification of all matters deemed to be material, including, but not limited to, statements of income and expenses. Consult your attorney, accountant, or other professional advisor.