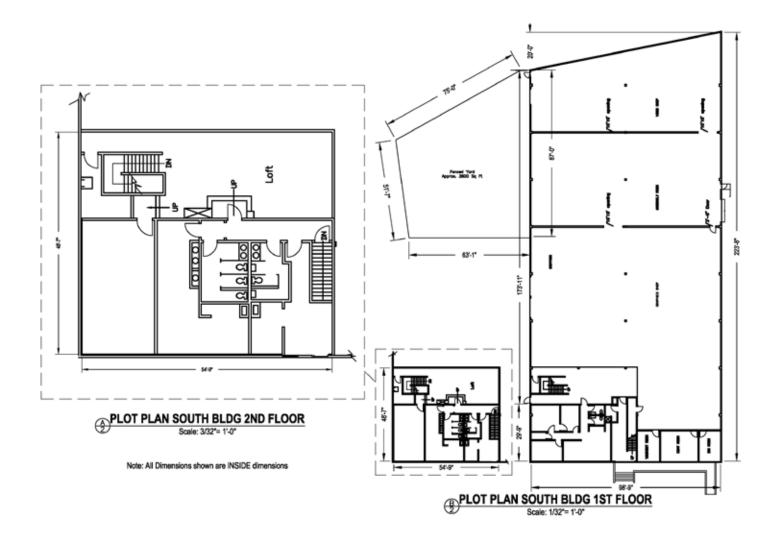

## Madrona Building

18475 Olympic Avenue South, Tukwila, WA

| Single-tenant net leased investment offering    |
|-------------------------------------------------|
| \$2,900,000.00                                  |
| 6.8 capitalization rate                         |
| NOI of \$198,000.00                             |
| 24,750 SF total<br>3,833 SF office              |
| 5 year lease in place with bumps and extensions |
| Coupon clipper                                  |
| Super location                                  |
| Tremendous quality                              |