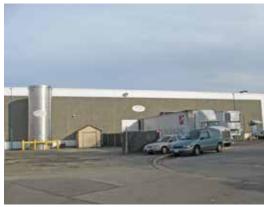

## Madrona Building

18475 Olympic Avenue South, Tukwila, WA

| Single-tenant net leased investment offering    |
|-------------------------------------------------|
| \$2,900,000.00                                  |
| 6.8 capitalization rate                         |
| NOI of \$198,000.00                             |
| 24,750 SF total<br>3,833 SF office              |
| 5 year lease in place with bumps and extensions |
| Coupon clipper                                  |
| Super location                                  |
| Tremendous quality                              |

## Madrona Building