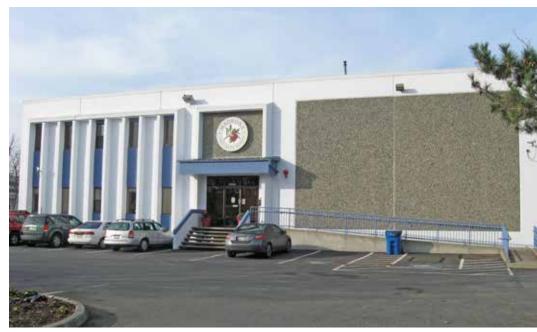

## Madrona Building

18475 Olympic Avenue South, Tukwila, WA

| Single-tenant net leased investment offering    |
|-------------------------------------------------|
| \$2,900,000.00                                  |
| 6.8 capitalization rate                         |
| NOI of \$198,000.00                             |
| 24,750 SF total<br>3,833 SF office              |
| 5 year lease in place with bumps and extensions |
| Coupon clipper                                  |
| Super location                                  |
| Tremendous quality                              |

## Madrona Building