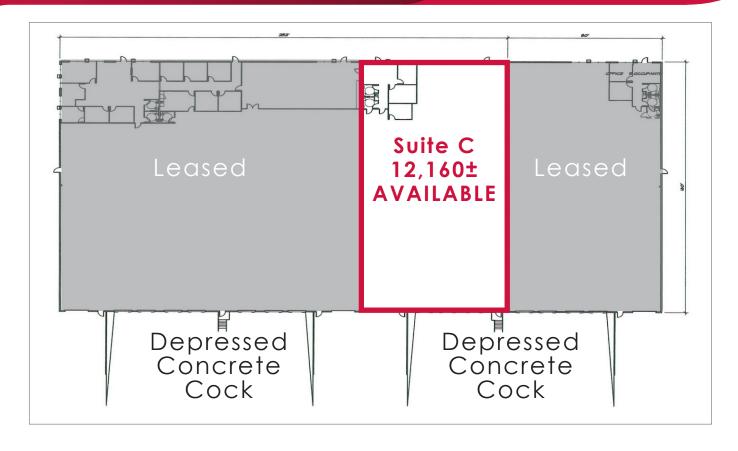

### LISTING DATA

TOTAL BLDG AREA: 49,920± SF
TOTAL AVAIL. AREA: 12,160± SF
LAND AREA: 2.75± AC
TOTAL OFFICE AREA: 974± SF

CEILING HEIGHT: 24±'

**SPRINKLERS:** .33/3000

**POWER:** 200 AMPS, 277/480 Volt,

3-Phase (to be verified)

LOADING DOORS: 3 Dock High

1 Grade Level

**ZONING:** IG (General Industrial)-City

of Stockton