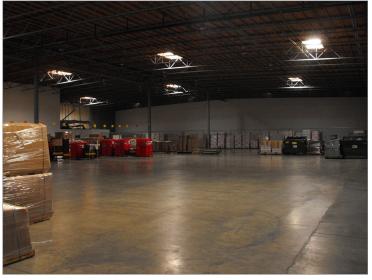

### LISTING DATA

TOTAL BLDG AREA: 49,920± SF
TOTAL AVAIL. AREA: 12,160± SF
LAND AREA: 2.75± AC
TOTAL OFFICE AREA: 974± SF

CEILING HEIGHT: 24±'

**SPRINKLERS:** .33/3000

**POWER:** 200 AMPS, 277/480 Volt,

3-Phase (to be verified)

#### **FEATURES:**

- Multiple private offices, reception area and two
   (2) restrooms
- Metal halide lighting with skylights in warehouse area
- Located just east of Airport Way on Industrial Drive within the Massie Industrial Park
- Great access to Interstate 5, Highway 99 via new Arch/Sperry Road extension
- 2005 concrete tilt-up construction
- Available Jan. 1, 2019