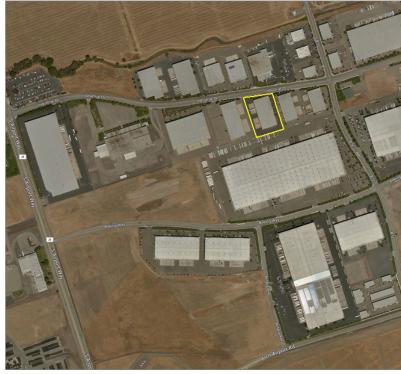

# INDUSTRIAL FOR LEASE CLASS "A" DISTRIBUTION SPACE 1878 INDUSTRIAL DRIVE, SUITE C, STOCKTON, CA

#### **FEATURES:**

- Multiple private offices, reception area and two
   (2) restrooms
- Metal halide lighting with skylights in warehouse area
- Located just east of Airport Way on Industrial Drive within the Massie Industrial Park
- Great access to Interstate 5, Highway 99 via new Arch/Sperry Road extension
- 2005 concrete tilt-up construction
- Available Jan. 1, 2019