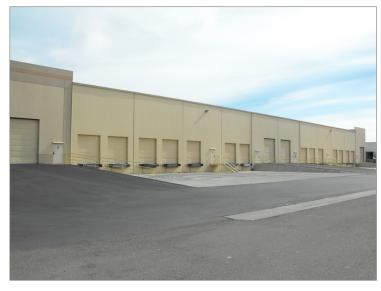

LOADING DOORS: 3 Dock High

1 Grade Level

**ZONING:** IG (General Industrial)-City

of Stockton