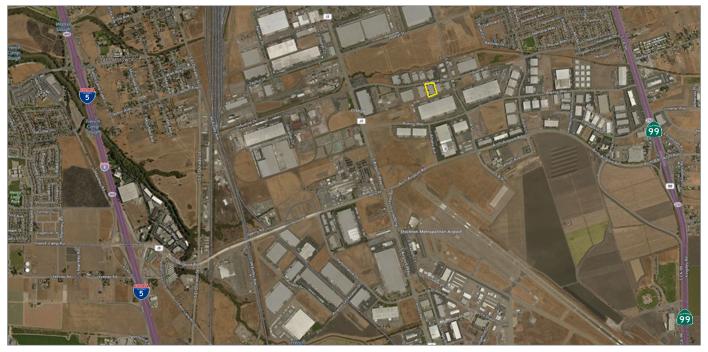

# INDUSTRIAL FOR LEASE CLASS "A" DISTRIBUTION SPACE 1878 INDUSTRIAL DRIVE, SUITE C, STOCKTON, CA

#### **FEATURES:**

- Multiple private offices, reception area and two
   (2) restrooms
- Metal halide lighting with skylights in warehouse area
- Located just east of Airport Way on Industrial Drive within the Massie Industrial Park
- Great access to Interstate 5, Highway 99 via new Arch/Sperry Road extension
- 2005 concrete tilt-up construction
- Available Jan. 1, 2019