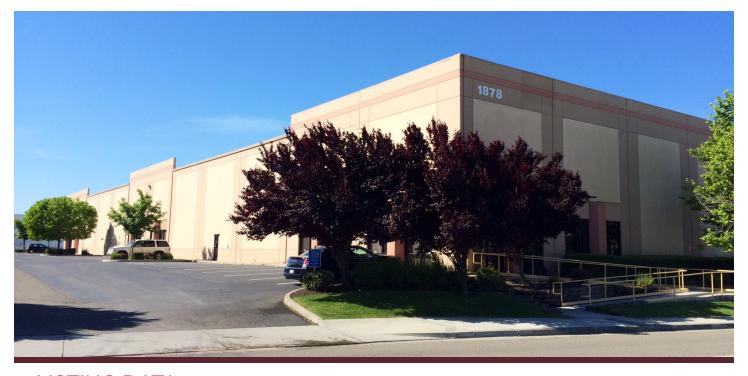

# INDUSTRIAL FOR LEASE CLASS "A" DISTRIBUTION SPACE 1878 INDUSTRIAL DRIVE, SUITE C, STOCKTON, CA

#### **FEATURES:**

- Multiple private offices, reception area and two
   (2) restrooms
- Metal halide lighting with skylights in warehouse area
- Located just east of Airport Way on Industrial Drive within the Massie Industrial Park
- Great access to Interstate 5, Highway 99 via new Arch/Sperry Road extension
- 2005 concrete tilt-up construction
- Available Jan. 1, 2019