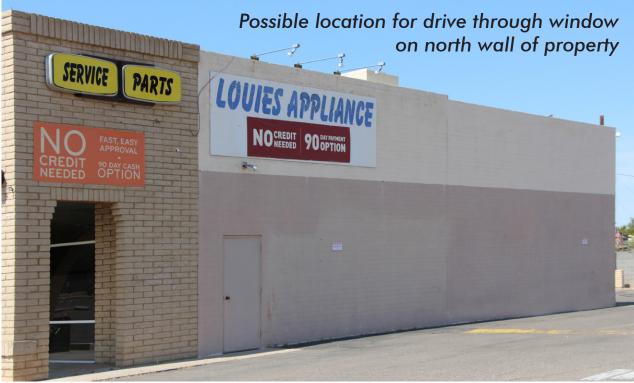

#### **POSSIBLE USES**

The suites have been combined but could be separated. There are 4 electric meters plus a house meter. The building's last use was an appliance store. It has also been a bar. Because of the excellent parking ratio of 7.9 spaces per 1,000 square feet, a restaurant may well be feasible for this location. There may be room for a drive through on the north side of the property.