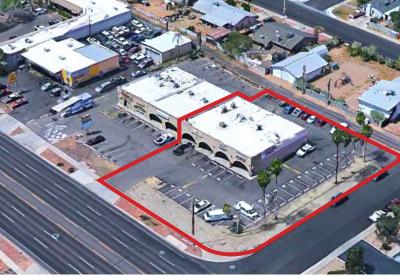

#### **HIGHLIGHTS**

| Building Size        | ±4,800 SF                                   |
|----------------------|---------------------------------------------|
| Suites               | 4                                           |
| Parcel Size          | ±0.586 Acres (25,526 SF)                    |
| Date of Construction | 1974                                        |
| Type of Construction | Block                                       |
| Zoning               | C2, City of Phoenix                         |
| Parcel No's          | 214-52-022 & 023                            |
| Real Estate Tax      | \$6,238.76 (2017)                           |
| Parking              | ±38 Spots<br>7.9/1,000 SF (Buyer to verify) |