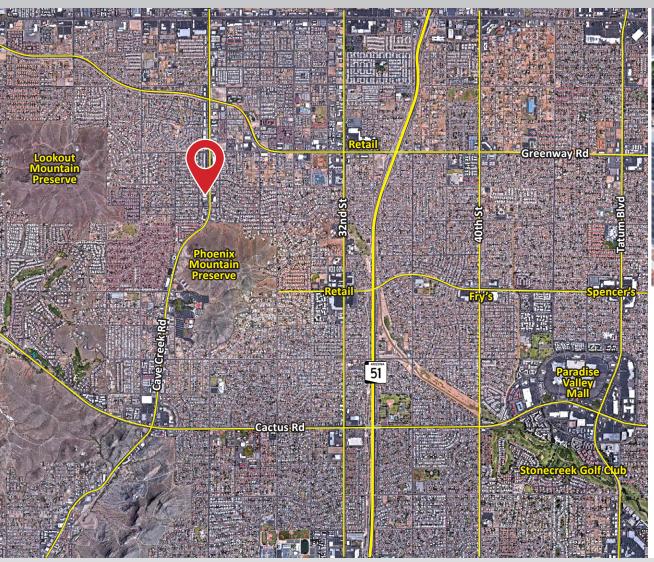

#### **DEMOGRAPHICS** Source: CoStar

|             | 1 Mi     | 3 Mi     | 5 Mi     |
|-------------|----------|----------|----------|
| Population  | 17,618   | 142,438  | 323,495  |
| Households  | 6,309    | 59,041   | 131,138  |
| Average Age | 36.70    | 38.60    | 38.40    |
| Median HHI  | \$50,019 | \$54,862 | \$57,832 |

### TRAFFIC COUNT Source: CoStar

| Collection Street | Cross Street  | Count  |
|-------------------|---------------|--------|
| N Cave Creek Rd   | E Nisbet Rd N | 22,000 |

The information contained herein has been obtained from various sources. We have no reason to doubt its accuracy; however, J & J Commercial Properties, Inc. has not verified such information and makes no guarantee, warranty or representation about such information. The prospective buyer or lessee should independently verify all dimensions, specifications, floor plans, and all information prior to the lease or purchase of the property. All offerings are subject to prior sale, lease, or withdrawal from the market without prior notice.