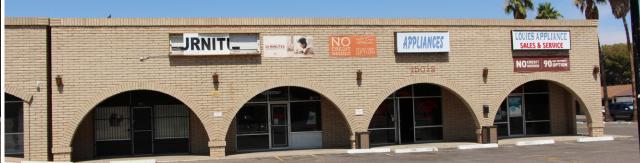

# FOR SALE VACANT 4 UNIT RETAIL STRIP CENTER

PRICE \$495,000 (\$103/SF) 15008 - 15014 N CAVE CREEK RD, PHOENIX, AZ 85032

#### **HIGHLIGHTS**

| Building Size        | ±4,800 SF                                   |
|----------------------|---------------------------------------------|
| Suites               | 4                                           |
| Parcel Size          | ±0.586 Acres (25,526 SF)                    |
| Date of Construction | 1974                                        |
| Type of Construction | Block                                       |
| Zoning               | C2, City of Phoenix                         |
| Parcel No's          | 214-52-022 & 023                            |
| Real Estate Tax      | \$6,238.76 (2017)                           |
| Parking              | ±38 Spots<br>7.9/1,000 SF (Buyer to verify) |

#### **POSSIBLE USES**

The suites have been combined but could be separated. There are 4 electric meters plus a house meter. The building's last use was an appliance store. It has also been a bar. Because of the excellent parking ratio of 7.9 spaces per 1,000 square feet, a restaurant may well be feasible for this location. There may be room for a drive through on the north side of the property.