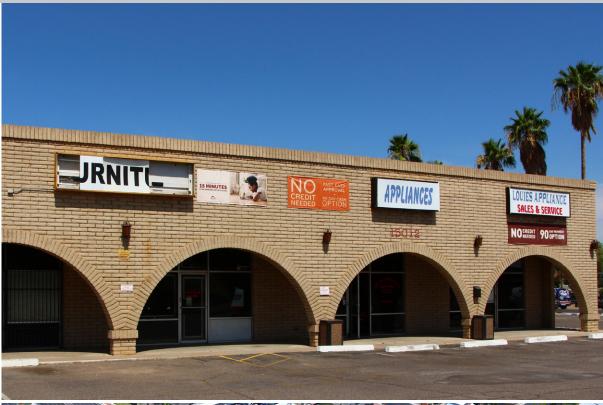

# FOR SALE VACANT 4 UNIT RETAIL STRIP CENTER

PRICE \$495,000 (\$103/SF) 15008 - 15014 N CAVE CREEK RD, PHOENIX, AZ 85032

#### **HIGHLIGHTS**

| Building Size        | ±4,800 SF                                   |
|----------------------|---------------------------------------------|
| Suites               | 4                                           |
| Parcel Size          | ±0.586 Acres (25,526 SF)                    |
| Date of Construction | 1974                                        |
| Type of Construction | Block                                       |
| Zoning               | C2, City of Phoenix                         |
| Parcel No's          | 214-52-022 & 023                            |
| Real Estate Tax      | \$6,238.76 (2017)                           |
| Parking              | ±38 Spots<br>7.9/1,000 SF (Buyer to verify) |

#### **POSSIBLE USES**

The suites have been combined but could be separated. There are 4 electric meters plus a house meter. The building's last use was an appliance store. It has also been a bar. Because of the excellent parking ratio of 7.9 spaces per 1,000 square feet, a restaurant may well be feasible for this location. There may be room for a drive through on the north side of the property.