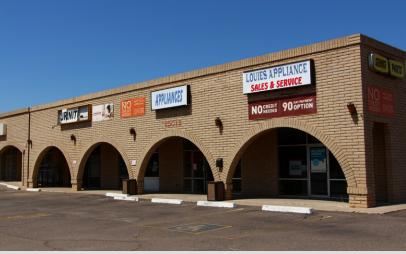

# FOR SALE VACANT 4 UNIT RETAIL STRIP CENTER

PRICE \$495,000 (\$103/SF) 15008 - 15014 N CAVE CREEK RD, PHOENIX, AZ 85032

#### **HIGHLIGHTS**

| Building Size        | ±4,800 SF                                   |
|----------------------|---------------------------------------------|
| Suites               | 4                                           |
| Parcel Size          | ±0.586 Acres (25,526 SF)                    |
| Date of Construction | 1974                                        |
| Type of Construction | Block                                       |
| Zoning               | C2, City of Phoenix                         |
| Parcel No's          | 214-52-022 & 023                            |
| Real Estate Tax      | \$6,238.76 (2017)                           |
| Parking              | ±38 Spots<br>7.9/1,000 SF (Buyer to verify) |

#### **POSSIBLE USES**

The suites have been combined but could be separated. There are 4 electric meters plus a house meter. The building's last use was an appliance store. It has also been a bar. Because of the excellent parking ratio of 7.9 spaces per 1,000 square feet, a restaurant may well be feasible for this location. There may be room for a drive through on the north side of the property.