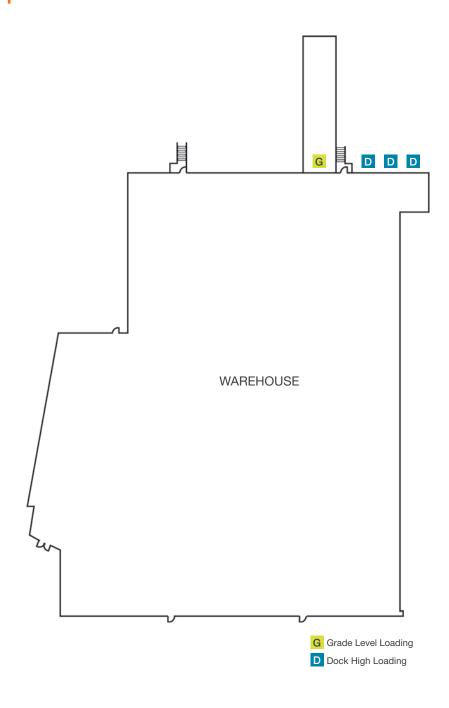

### Floor Plan

## ±43,186 SF Dead Storage Warehouse Space

2450 Business Park Dr Vista, CA 92081

Shell condition

ESFR fire sprinklers

27' clear height

Three dock-high doors

One grade level door

2.3/1,000 SF parking