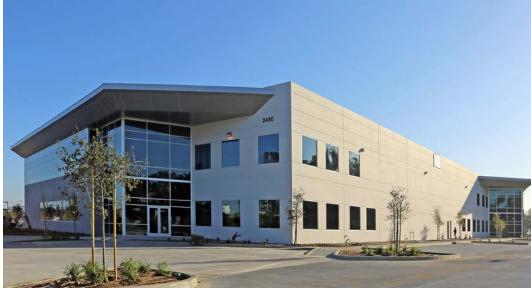

## ±43,186 SF Dead Storage Warehouse Space

2450 Business Park Dr Vista, CA 92081

Shell condition

ESFR fire sprinklers

27' clear height

Three dock-high doors

One grade level door

2.3/1,000 SF parking