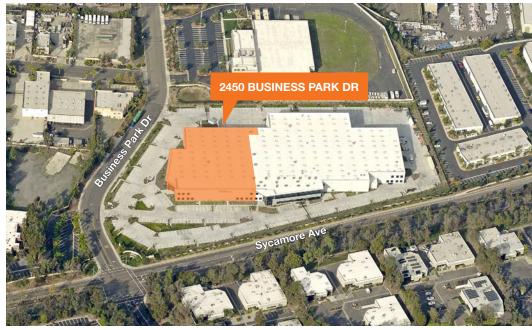

## ±43,186 SF Dead Storage Warehouse Space

2450 Business Park Dr Vista, CA 92081

Shell condition

ESFR fire sprinklers

27' clear height

Three dock-high doors

One grade level door

2.3/1,000 SF parking