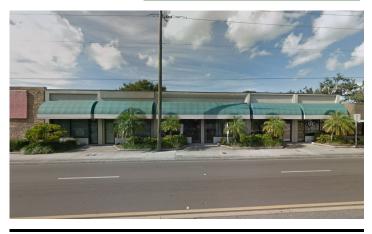

## **Overview/Comments**

3 office spaces available in the Downtown Bradenton Core. Able to combine or offered separately.

918 14th St. W. - 1,342 sq. ft. 5 offices, 2 restrooms, reception area, conference room.

922 14th St. W. - 1,667 sq. ft. 4 offices, 1 conference room, 2 restrooms, lobby and reception.

926 14th St. W. - 1,683 sq. ft. 5 offices, 1 conference room, 2 restrooms, reception area.

Private on-site parking.

# **Area & Location**

Property Visibility: Excellent

Site Description: Street entrances, parking in rear with rear

entrances to each office.

Area Description: Downtown Bradenton core, City and County

administration buildings, County Judicial Center,