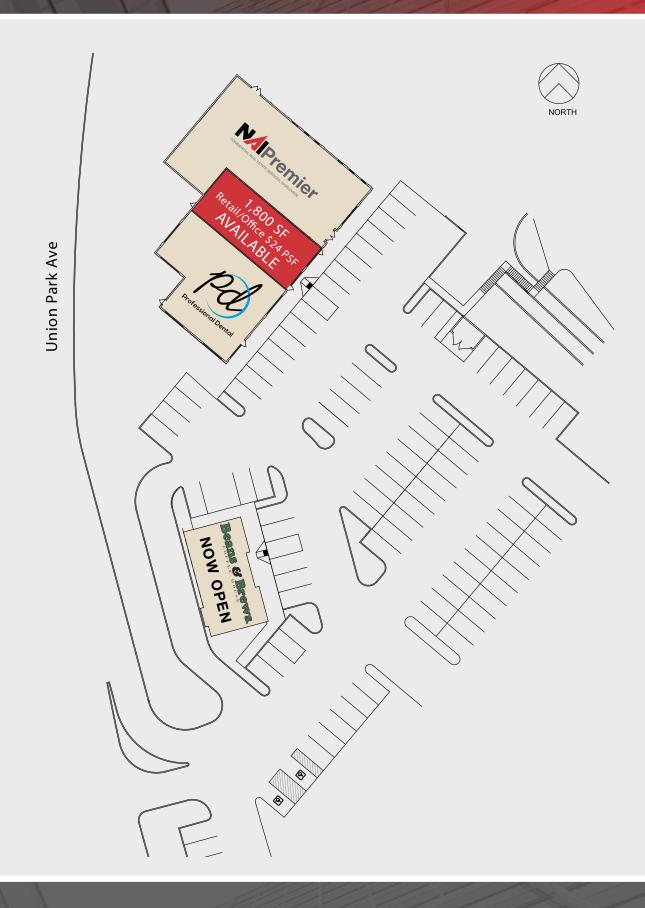

**OFFICE** 

7455 Union Park Avenue Midvale, UT 84047

- > \$24.00 PSF, NNN
- > 1,800 SF available
- > Great exposure from Union Park Ave
- > Under remodel

7455 Union Park Avenue Ste. A,

Midvale, Utah 84047

- > Beans and Brews is now open
- > Located in a major commercial area

| DEMOGRAPHICS           | 1 MILE   | 3 MILE    | 5 MILE    |
|------------------------|----------|-----------|-----------|
| POPULATION             |          |           |           |
| 2020 EST               | 17,927   | 137,959   | 307,188   |
| 2025 PROJ              | 19,020   | 146,617   | 326,077   |
| HOUSEHOLDS             |          |           |           |
| 2020 EST               | 7,604    | 53,260    | 116,358   |
| 2025 PROJ              | 8,062    | 56,634    | 123,588   |
| INCOME                 |          |           |           |
| 2020 AVG               | \$91,580 | \$103,546 | \$106,941 |
| 2020 MED               | \$74,780 | \$79,598  | \$80,321  |
| Source: Sites USA 2020 |          |           |           |