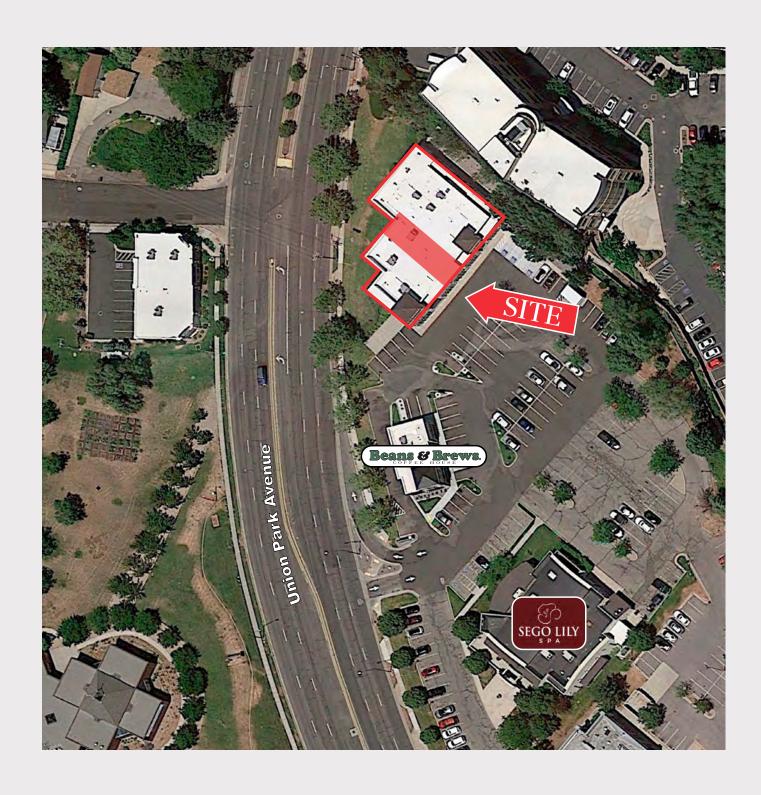

- > Beans and Brews is now open
- > Located in a major commercial area

| DEMOGRAPHICS           | 1 MILE   | 3 MILE    | 5 MILE    |
|------------------------|----------|-----------|-----------|
| POPULATION             |          |           |           |
| 2020 EST               | 17,927   | 137,959   | 307,188   |
| 2025 PROJ              | 19,020   | 146,617   | 326,077   |
| HOUSEHOLDS             |          |           |           |
| 2020 EST               | 7,604    | 53,260    | 116,358   |
| 2025 PROJ              | 8,062    | 56,634    | 123,588   |
| INCOME                 |          |           |           |
| 2020 AVG               | \$91,580 | \$103,546 | \$106,941 |
| 2020 MED               | \$74,780 | \$79,598  | \$80,321  |
| Source: Sites USA 2020 |          |           |           |