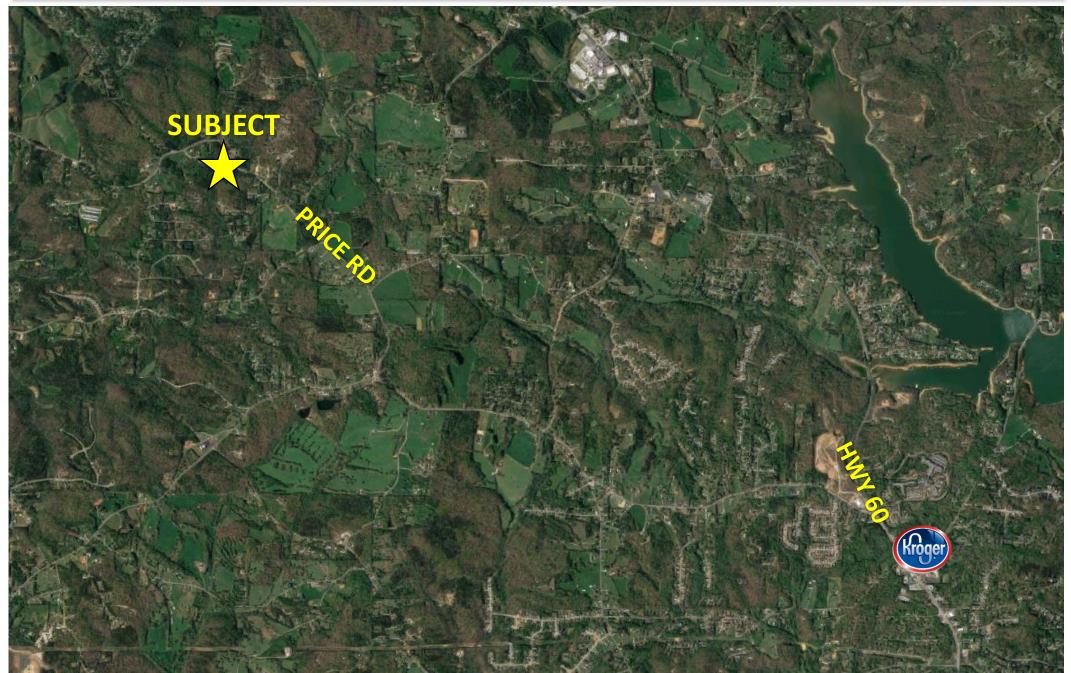

Jim Hobbs | 404.219.6736 JHobbs@AtlantaLandGroup.com כ

KW Commercial Peachtree Road 804 Town Blvd. Ste A2040 Atlanta, GA 30319 404-419-3500



# **Property Overview**



- +/-28 Acres Hall County
- Zoned AR-III (Agricultural-Residential)
- Located close to Lake Lanier
- In close proximity to the North Georgia Premium Outlet Mall
- Estate Lot(s) Septic Only
- One Stream Identified
- Reduced Survey included (pg 3)
- Elevation change over 1,500 ft linear, 90 ft from highest to lowest point on property

#### Asking - \$23,500 / Acre Or \$658,000 Total











#### Submarket Aerial







### Submarket Aerial





## Area Demographics 2018 (Esri)

|           | Population | # of Households | Avg Household Income | Median Age |
|-----------|------------|-----------------|----------------------|------------|
| 1 Mile    | 1,646      | 581             | \$71,347             | 38         |
| 1-3 Miles | 6,501      | 2,424           | \$84,592             | 43         |
| 3-5 Miles | 17,946     | 6,597           | \$90,218             | 42         |



tlanta

and

roup

0 - 1 mile



COMMERCIAL