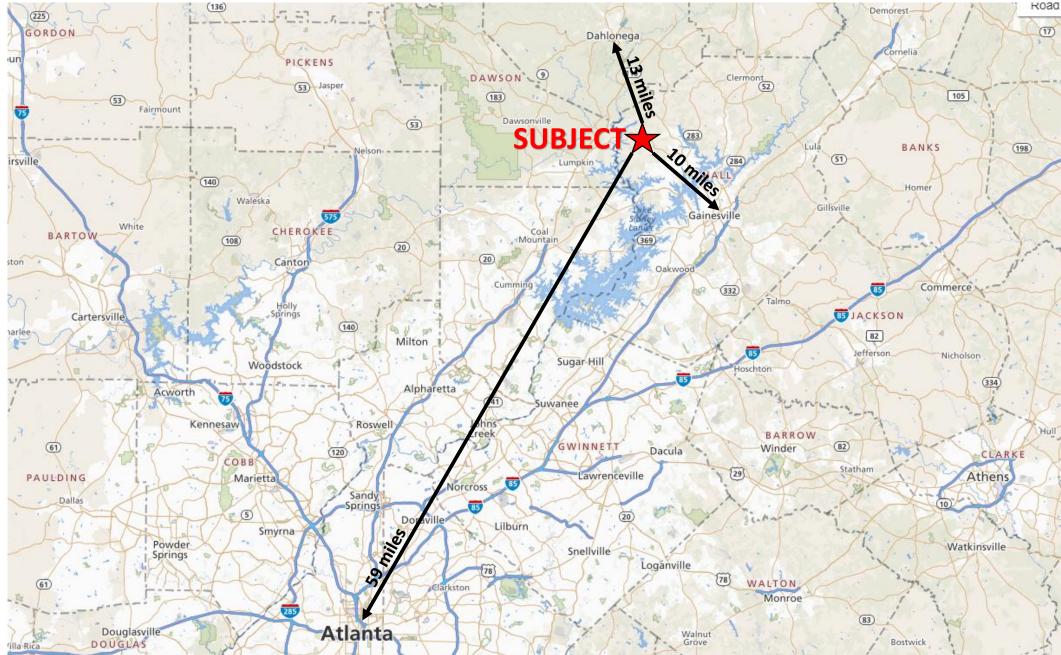

Jim Hobbs | 404.219.6736 JHobbs@AtlantaLandGroup.com כ

KW Commercial Peachtree Road 804 Town Blvd. Ste A2040 Atlanta, GA 30319 404-419-3500



# **Property Overview**



- +/-28 Acres Hall County
- Zoned AR-III (Agricultural-Residential)
- Located close to Lake Lanier
- In close proximity to the North Georgia Premium Outlet Mall
- Estate Lot(s) Septic Only
- One Stream Identified
- Reduced Survey included (pg 3)
- Elevation change over 1,500 ft linear, 90 ft from highest to lowest point on property

#### Asking - \$23,500 / Acre Or \$658,000 Total











#### Submarket Aerial







### Submarket Aerial





## Area Demographics 2018 (Esri)

|           | Population | # of Households | Avg Household Income | Median Age |
|-----------|------------|-----------------|----------------------|------------|
| 1 Mile    | 1,646      | 581             | \$71,347             | 38         |
| 1-3 Miles | 6,501      | 2,424           | \$84,592             | 43         |
| 3-5 Miles | 17,946     | 6,597           | \$90,218             | 42         |



tlanta

and

roup

0 - 1 mile



COMMERCIAL