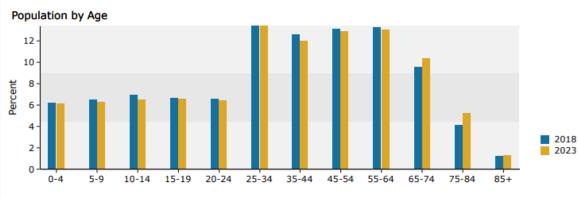

## Area Demographics 2018 (Esri)

|           | Population | # of Households | Avg Household Income | Median Age |
|-----------|------------|-----------------|----------------------|------------|
| 1 Mile    | 1,646      | 581             | \$71,347             | 38         |
| 1-3 Miles | 6,501      | 2,424           | \$84,592             | 43         |
| 3-5 Miles | 17,946     | 6,597           | \$90,218             | 42         |