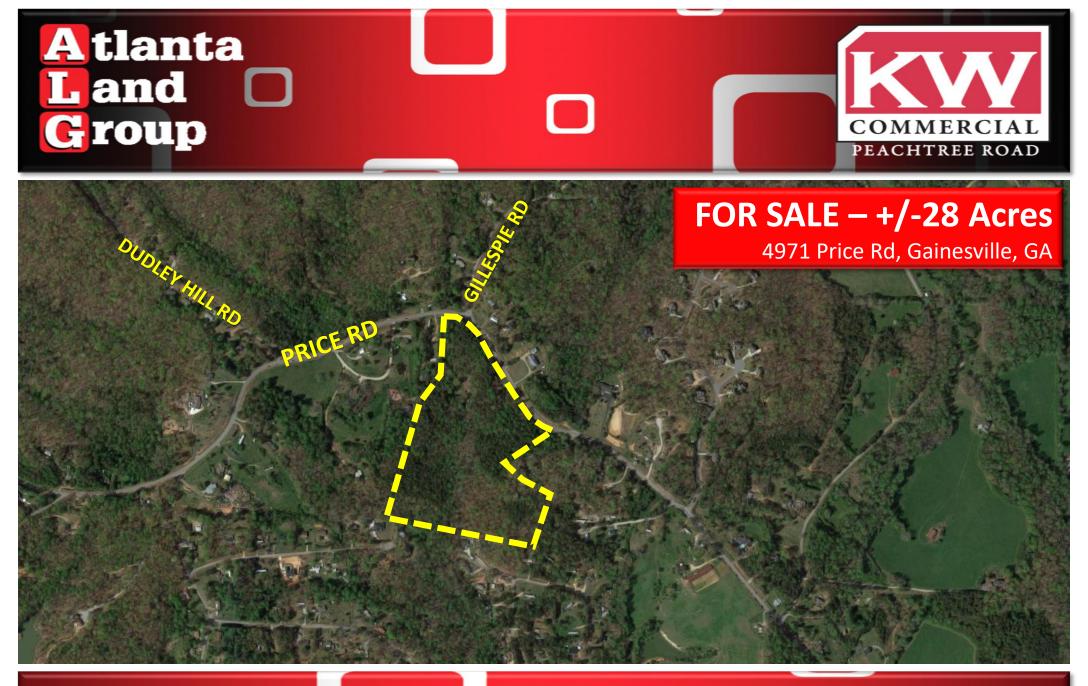

# **Property Overview**

- +/-28 Acres Hall County
- Zoned AR-III (Agricultural-Residential)
- Located close to Lake Lanier
- In close proximity to the North Georgia Premium Outlet Mall
- Estate Lot(s) Septic Only
- One Stream Identified
- Reduced Survey included (pg 3)
- Elevation change over 1,500 ft linear, 90 ft from highest to lowest point on property

#### Asking - \$23,500 / Acre Or \$658,000 Total