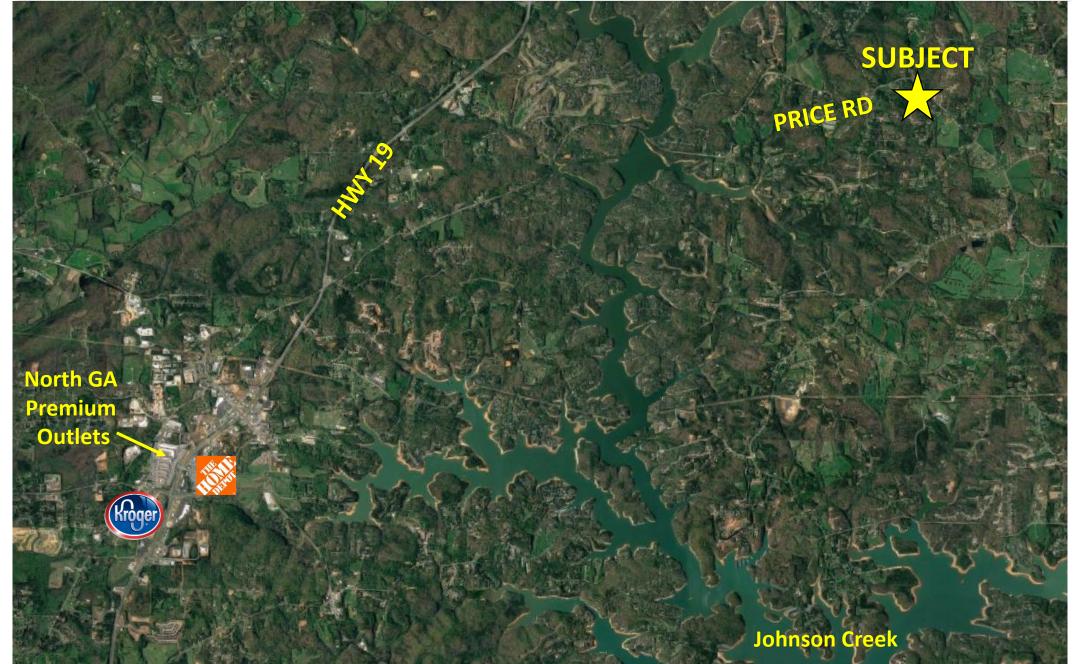

Jim Hobbs | 404.219.6736 JHobbs@AtlantaLandGroup.com כ

KW Commercial Peachtree Road 804 Town Blvd. Ste A2040 Atlanta, GA 30319 404-419-3500



# **Property Overview**



- +/-28 Acres Hall County
- Zoned AR-III (Agricultural-Residential)
- Located close to Lake Lanier
- In close proximity to the North Georgia Premium Outlet Mall
- Estate Lot(s) Septic Only
- One Stream Identified
- Reduced Survey included (pg 3)
- Elevation change over 1,500 ft linear, 90 ft from highest to lowest point on property

#### Asking - \$23,500 / Acre Or \$658,000 Total











#### Submarket Aerial







### Submarket Aerial





## Area Demographics 2018 (Esri)

|           | Population | # of Households | Avg Household Income | Median Age |
|-----------|------------|-----------------|----------------------|------------|
| 1 Mile    | 1,646      | 581             | \$71,347             | 38         |
| 1-3 Miles | 6,501      | 2,424           | \$84,592             | 43         |
| 3-5 Miles | 17,946     | 6,597           | \$90,218             | 42         |



tlanta

and

roup

0 - 1 mile



COMMERCIAL