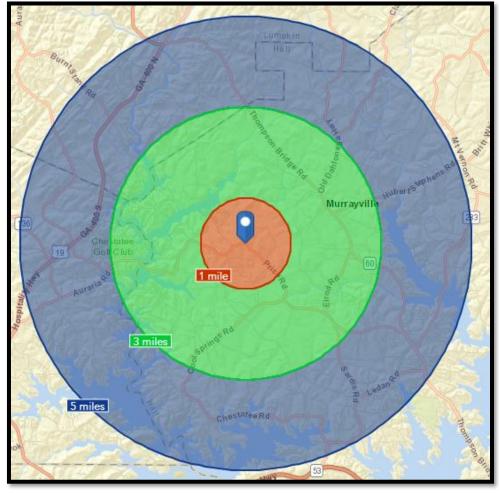

## Area Demographics 2018 (Esri)

|           | Population | # of Households | Avg Household Income | Median Age |
|-----------|------------|-----------------|----------------------|------------|
| 1 Mile    | 1,646      | 581             | \$71,347             | 38         |
| 1-3 Miles | 6,501      | 2,424           | \$84,592             | 43         |
| 3-5 Miles | 17,946     | 6,597           | \$90,218             | 42         |