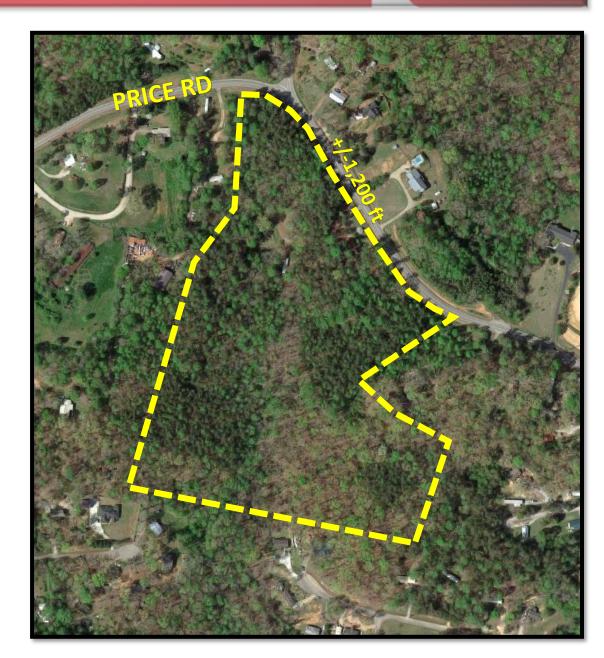

# **Property Overview**

- +/-28 Acres Hall County
- Zoned AR-III (Agricultural-Residential)
- Located close to Lake Lanier
- In close proximity to the North Georgia Premium Outlet Mall
- Estate Lot(s) Septic Only
- One Stream Identified
- Reduced Survey included (pg 3)
- Elevation change over 1,500 ft linear, 90 ft from highest to lowest point on property