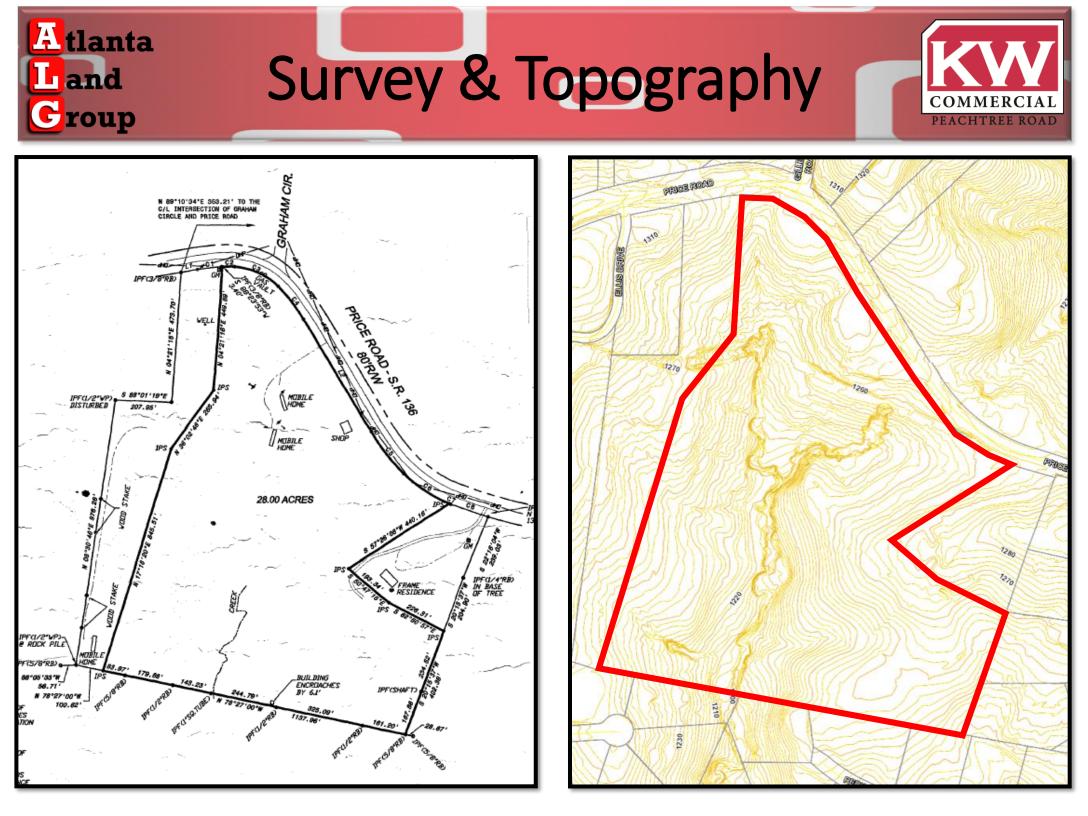

# **Property Overview**

- +/-28 Acres Hall County
- Zoned AR-III (Agricultural-Residential)
- Located close to Lake Lanier
- In close proximity to the North Georgia Premium Outlet Mall
- Estate Lot(s) Septic Only
- One Stream Identified
- Reduced Survey included (pg 3)
- Elevation change over 1,500 ft linear, 90 ft from highest to lowest point on property