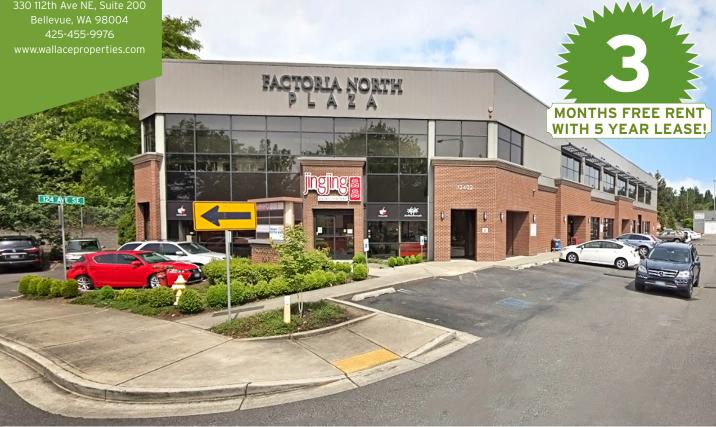

## Factoria Office Space For Lease

Factoria North Plaza | 12402 SE 38th Street | Bellevue, WA

#### Suite 207: 975 SF | \$24/SF, NNN

- Estimated NNN's: \$8.50/SF
- 3 months free rent with 5 year lease
- Prominent and highly visible building
- Excellent location across from Maretplace at Factoria which includes Nordstrom Rack, Target, DSW, TJ Maxx, Old Navy, Ulta, Red Robin and more
- Easy access to I-90 and I-405
- 10 minutes from Downtown Bellevue and 15 minutes • from Downtown Seattle