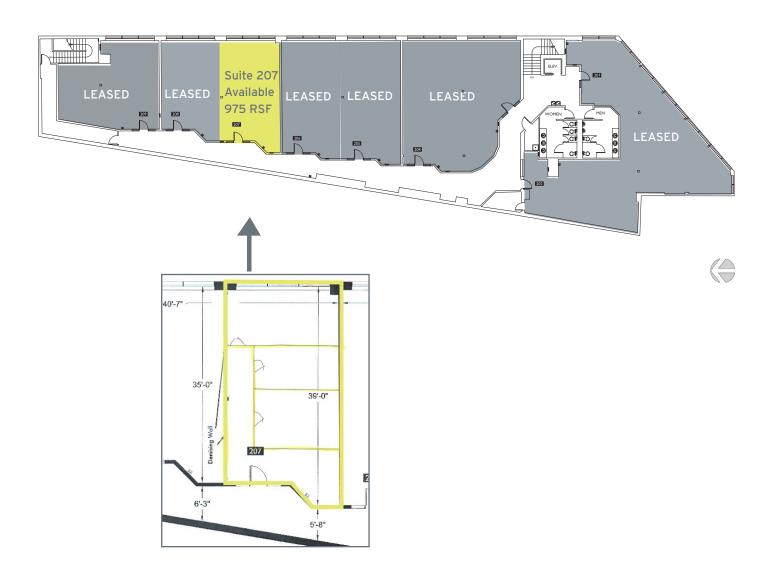

# Factoria Office Space For Lease

Factoria North Plaza | 12402 SE 38th Street | Bellevue, WA

www.wallaceproperties.com 425-455-9976

Floor Plan | Suite 207: 975 RSF