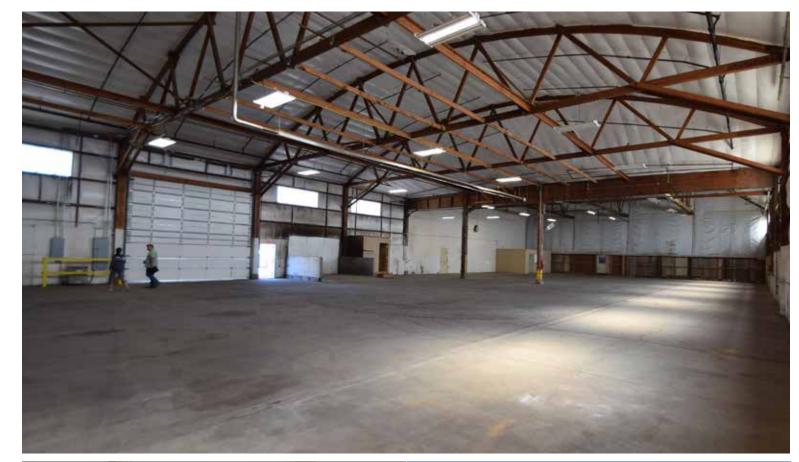

## **AVAILABLE SUITES:**

• Suite 125: 12,000 +/- SF

-200A/480V power

-1 overhead door

• Suite 133: 28,000 +/- SF

-600A/480V power, 3 phase

-3 overhead doors