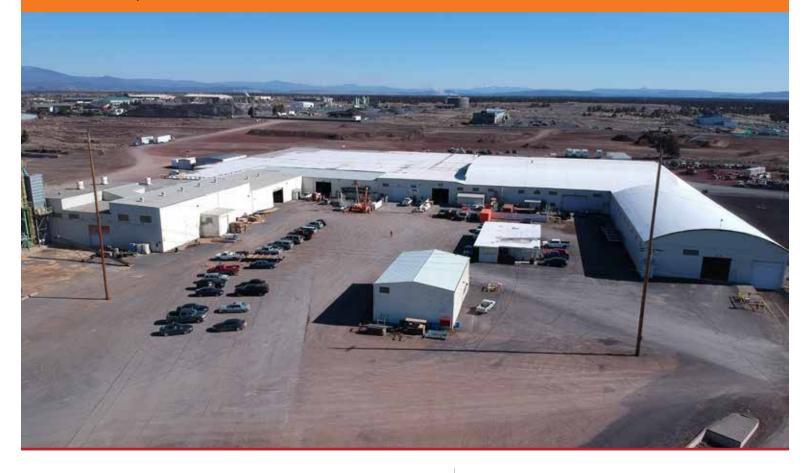

### REDMOND INDUSTRIAL PARK

601 E. Antler | Redmond OR

M2 Zoned industrial buildings for lease in Redmond's Industrial District. Grade level and dock high available. Heavy power available for large users. Up to 28,000 SF of contiguous space for lease. 100+ parking stalls. Excess land possibly available for storage on a ground lease basis. Contact a listing broker for more information.