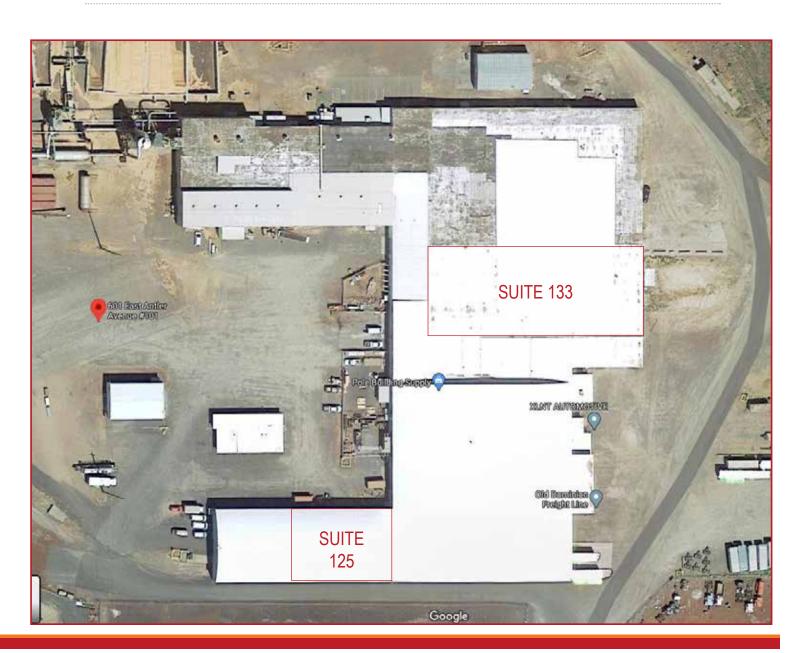

### REDMOND INDUSTRIAL PARK

601 E. Antler | Redmond OR

M2 Zoned industrial buildings for lease in Redmond's Industrial District. Grade level and dock high available. Heavy power available for large users. Up to 28,000 SF of contiguous space for lease. 100+ parking stalls. Excess land possibly available for storage on a ground lease basis. Contact a listing broker for more information.

## **Lease Rate:** \$0.49/SF/Mo NNN

- 12,000 28,000 +/- SF available
- Zoning: M2
- Est. NNN: \$0.13/SF/Mo
- Great Access to Hwy 126 & Hwy 97

## **AVAILABLE SUITES:**

• Suite 125: 12,000 +/- SF

-200A/480V power

-1 overhead door

• Suite 133: 28,000 +/- SF

-600A/480V power, 3 phase

-3 overhead doors