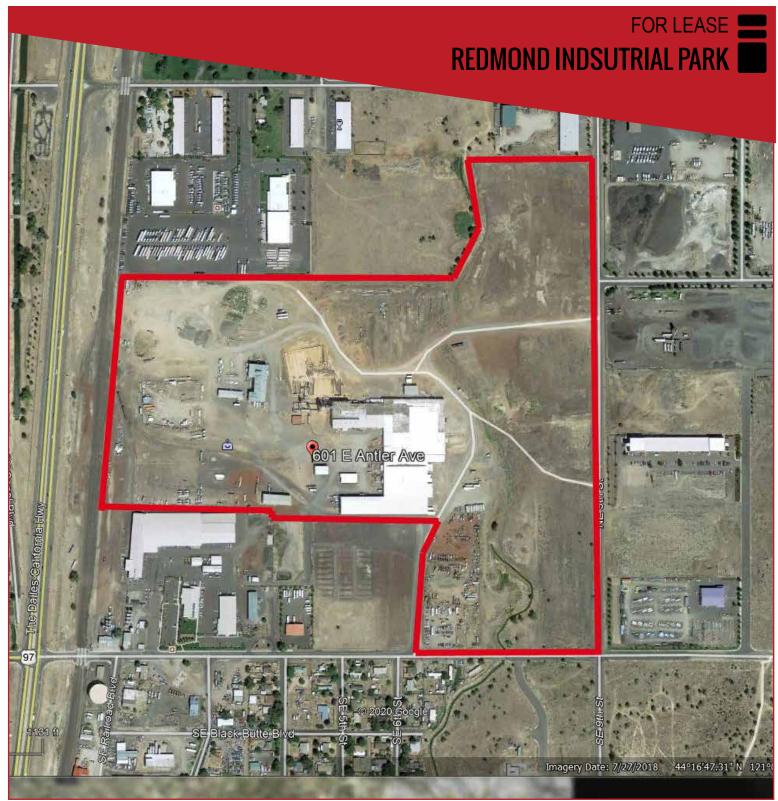

### REDMOND INDUSTRIAL PARK

601 E. Antler | Redmond OR

M2 Zoned industrial buildings for lease in Redmond's Industrial District. Grade level and dock high available. Heavy power available for large users. Up to 28,000 SF of contiguous space for lease. 100+ parking stalls. Excess land possibly available for storage on a ground lease basis. Contact a listing broker for more information.

## **Lease Rate:** \$0.49/SF/Mo NNN

- 12,000 28,000 +/- SF available
- Zoning: M2
- Est. NNN: \$0.13/SF/Mo
- Great Access to Hwy 126 & Hwy 97