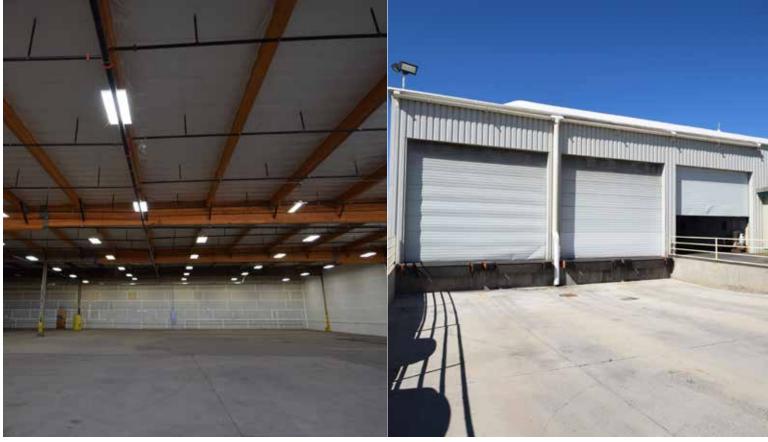

## **AVAILABLE SUITES:**

• Suite 125: 12,000 +/- SF

-200A/480V power

-1 overhead door

• Suite 133: 28,000 +/- SF

-600A/480V power, 3 phase

-3 overhead doors