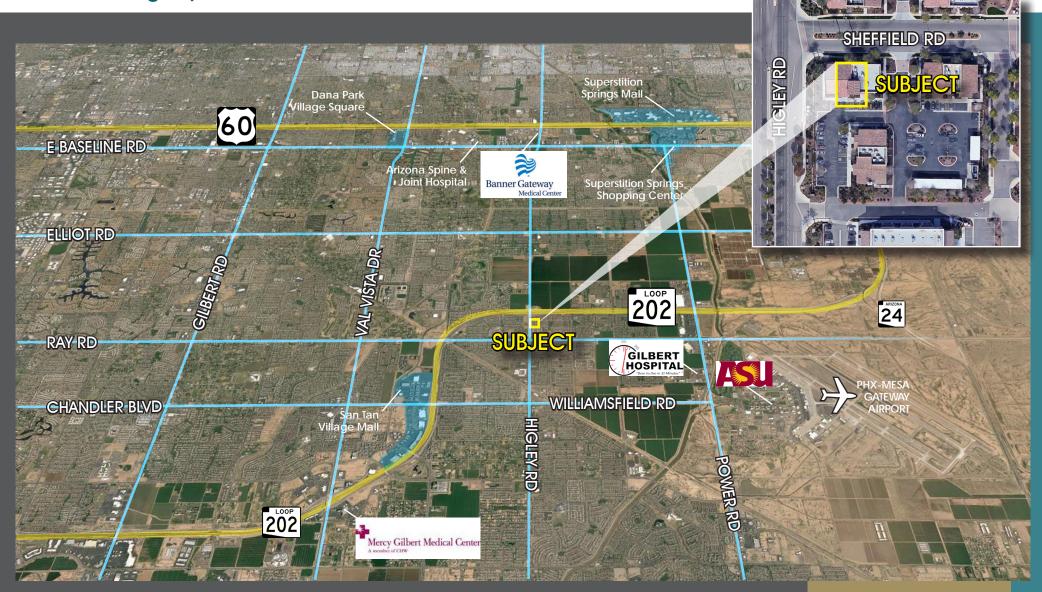

1,800 SF Medical Office Condo for Lease

FOR LEASE \$19.75 PSF/NNN

- Suite 102:  $\pm$  1.800 SF Available for Lease
- Lease Rate: \$19.75 PSF/NNN
- Great Opportunity for Medical Provider to Take Advantage of Strong South Gilbert Patient Base
- Higley Road Frontage
- Monument/Building Signage Available

- Client Parking to Door
- Covered Parking Included
- Just Off 202 San Tan Freeway
- Near San Tan Village Mall, Banner Gateway, Arizona Spine & Joint, and Mercy Gilbert Medical Center
- SC Zoning, Town of Gilbert