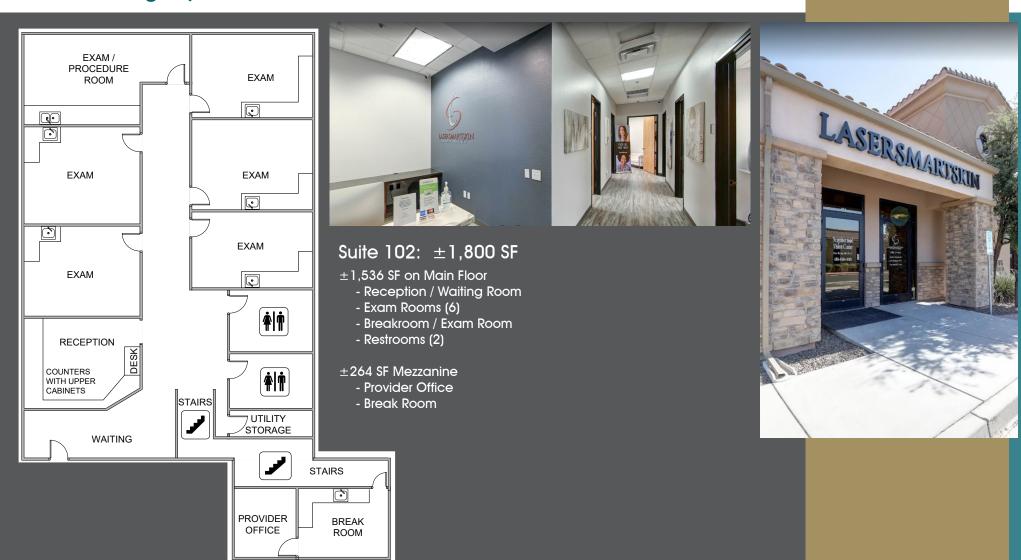

1,800 SF Medical Office Condo for Lease

FOR LEASE \$19.75 PSF/NNN

- Suite 102:  $\pm$  1.800 SF Available for Lease
- Lease Rate: \$19.75 PSF/NNN
- Great Opportunity for Medical Provider to Take Advantage of Strong South Gilbert Patient Base
- Higley Road Frontage
- Monument/Building Signage Available