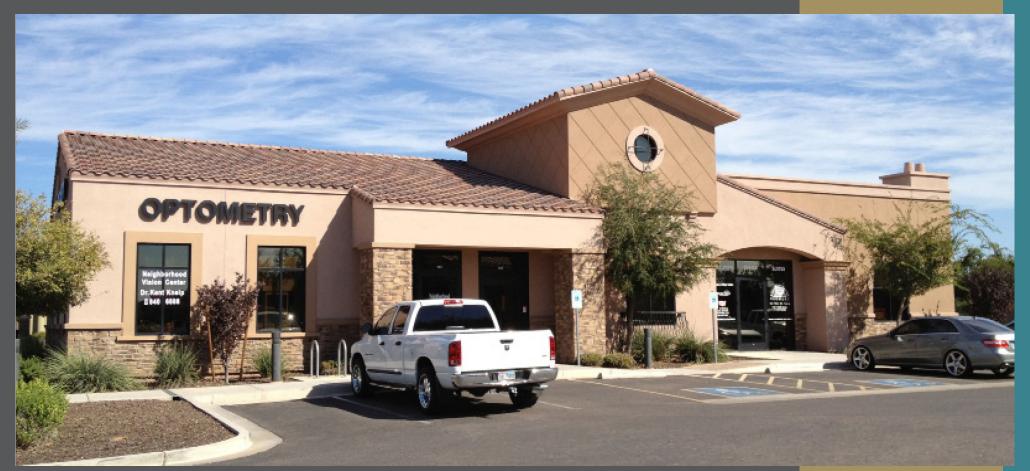

1,800 SF Medical Office Condo for Lease

FOR LEASE \$19.75 PSF/NNN

- Suite 102:  $\pm$  1.800 SF Available for Lease
- Lease Rate: \$19.75 PSF/NNN
- Great Opportunity for Medical Provider to Take Advantage of Strong South Gilbert Patient Base
- Higley Road Frontage
- Monument/Building Signage Available

- Client Parking to Door
- Covered Parking Included
- Just Off 202 San Tan Freeway
- Near San Tan Village Mall, Banner Gateway, Arizona Spine & Joint, and Mercy Gilbert Medical Center
- SC Zoning, Town of Gilbert