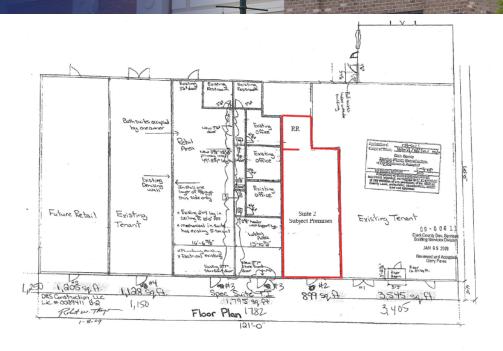

# Property Summary





#### **OFFERING SUMMARY**

Available SF: 900 SF

Lease Rate: \$2.25 SF/month (NNN)

Lot Size: 0.36 Acres

Year Built: 1997

Building Size: 15,000 SF

Zoning: C-2

Market: Las Vegas

Submarket: Central West Las Vegas

### PROPERTY OVERVIEW

Triple Net Retail Lease

### **PROPERTY HIGHLIGHTS**

- Street Front Exposure
- Near China Town
- Pylon Sign

### Site Plan



## Location Maps



## Demographics Map



| POPULATION                            | 1 MILE              | 3 MILES               | 5 MILES                |
|---------------------------------------|---------------------|-----------------------|------------------------|
| Total population                      | 19,966              | 168,476               | 374,725                |
| Median age                            | 38.7                | 37.0                  | 37.2                   |
| Median age (Male)                     | 40.5                | 36.7                  | 36.7                   |
| Median age (Female)                   | 37.3                | 37.5                  | 37.7                   |
|                                       |                     |