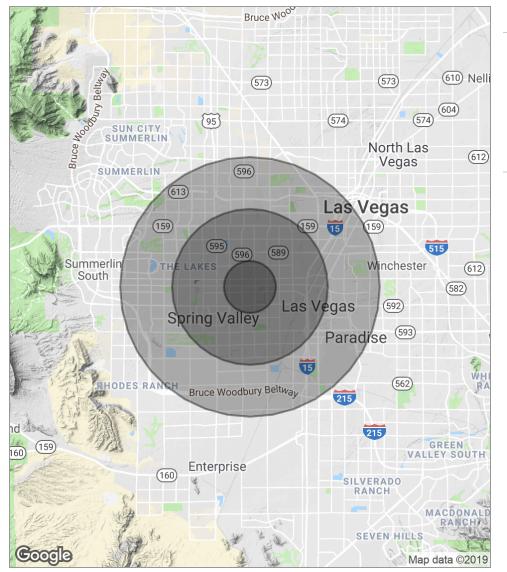

## Location Maps

## Demographics Map

| POPULATION                            | 1 MILE              | 3 MILES               | 5 MILES                |
|---------------------------------------|---------------------|-----------------------|------------------------|
| Total population                      | 19,966              | 168,476               | 374,725                |
| Median age                            | 38.7                | 37.0                  | 37.2                   |
| Median age (Male)                     | 40.5                | 36.7                  | 36.7                   |
| Median age (Female)                   | 37.3                | 37.5                  | 37.7                   |
|                                       |                     |                       |                        |
| HOUSEHOLDS & INCOME                   | 1 MILE              | 3 MILES               | 5 MILES                |
| HOUSEHOLDS & INCOME  Total households | <b>1 MILE</b> 8,377 | <b>3 MILES</b> 66,912 | <b>5 MILES</b> 149,033 |
|                                       |                     |                       |                        |
| Total households                      | 8,377               | 66,912                | 149,033                |