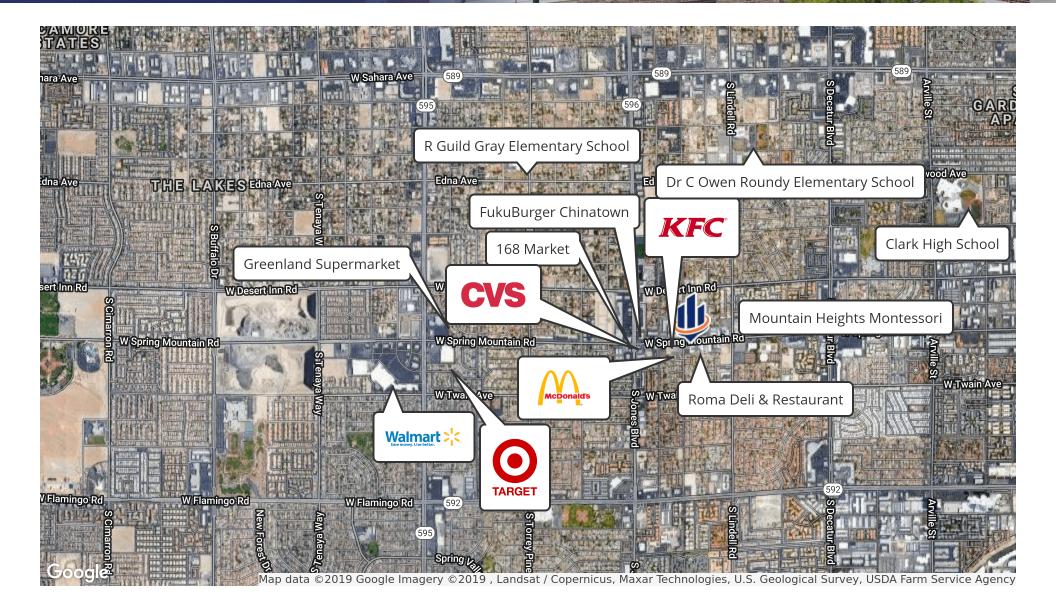

| 36.7                   |
| Median age (Female)                   | 37.3                | 37.5                  | 37.7                   |
|                                       |                     |                       |                        |
| HOUSEHOLDS & INCOME                   | 1 MILE              | 3 MILES               | 5 MILES                |
| HOUSEHOLDS & INCOME  Total households | <b>1 MILE</b> 8,377 | <b>3 MILES</b> 66,912 | <b>5 MILES</b> 149,033 |
|                                       |                     |                       |                        |
| Total households                      | 8,377               | 66,912                | 149,033                |

<sup>\*</sup> Demographic data derived from 2010 US Census

# Retailer Map