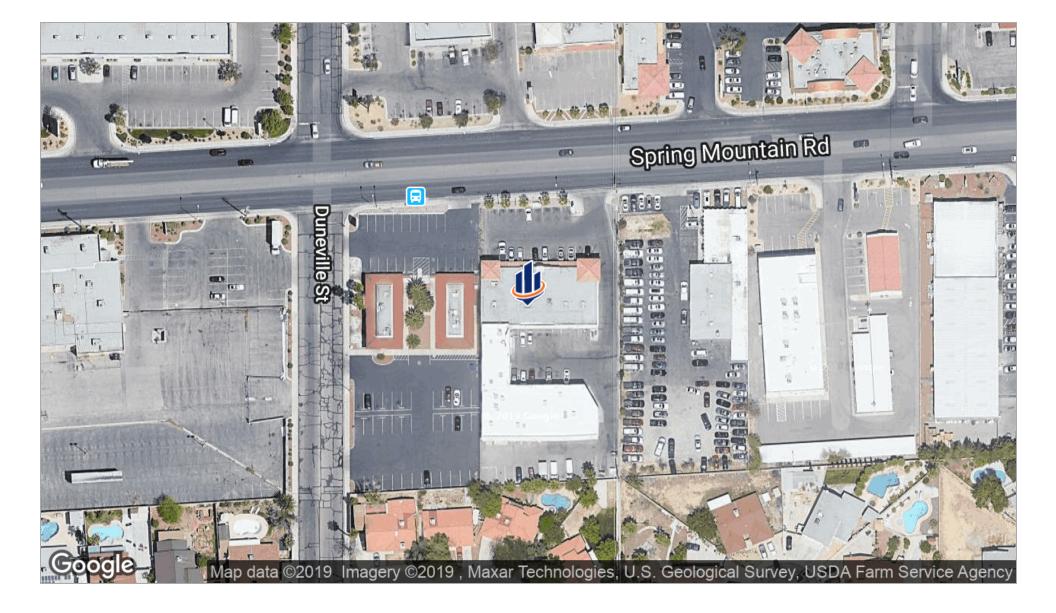

# Property Summary





#### **OFFERING SUMMARY**

Available SF: 900 SF

Lease Rate: \$2.25 SF/month (NNN)

Lot Size: 0.36 Acres

Year Built: 1997

Building Size: 15,000 SF

Zoning: C-2

Market: Las Vegas

Submarket: Central West Las Vegas

### PROPERTY OVERVIEW

Triple Net Retail Lease

### **PROPERTY HIGHLIGHTS**

- Street Front Exposure
- Near China Town
- Pylon Sign

### Site Plan



## Location Maps



## Demographics Map



| POPULATION                            | 1 MILE              | 3 MILES               | 5 MILES                |
|---------------------------------------|---------------------|-----------------------|------------------------|
| Total population                      | 19,966              | 168,476               | 374,725                |
| Median age                            | 38.7                | 37.0                  | 37.2                   |
| Median age (Male)                     | 40.5                | 36.7                  | 36.7                   |
| Median age (Female)                   | 37.3                | 37.5                  | 37.7                   |
|                                       |                     |                       |