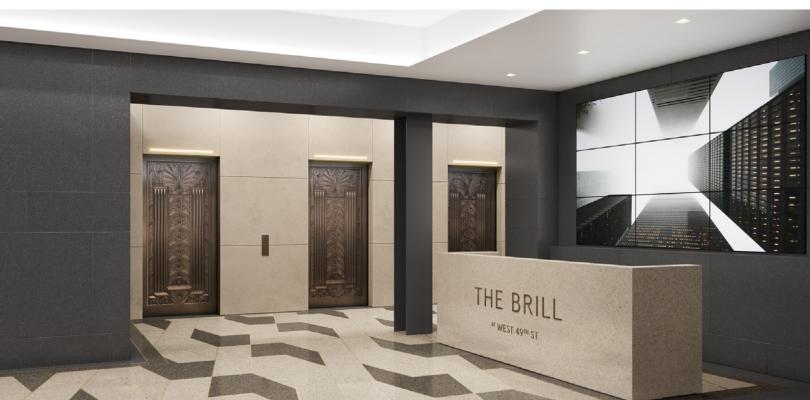

## **BUILDING FEATURES**

- · Renovated lobby and elevators
- · New windows throughout
- · Historically significant building
- Central location
- Subway access to B, D, F, M, A, C, E, N, R, W, 1
- Citi Bike stations at 49th and 51st Streets