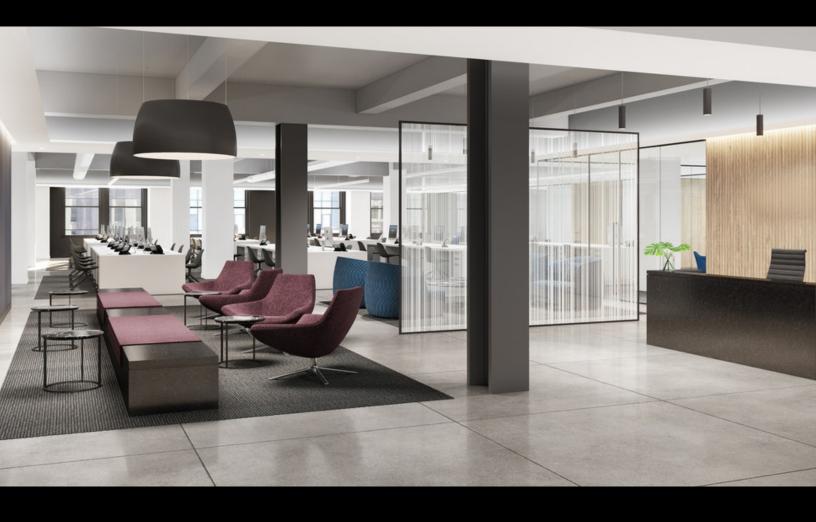

### SPACE FEATURES

- · High ceilings and large windows
- Efficient floor plates
- · Individual package AC units
- 3rd and 4th floors will be delivered as clean demolition, reasonable divisions will be considered
- 10th and 11th floors will be delivered as built space
- Large outdoor terrace on the 11th floor
- Floors can be leased individually

## **BUILDING FEATURES**

- · Renovated lobby and elevators
- · New windows throughout
- · Historically significant building
- Central location
- Subway access to B, D, F, M, A, C, E, N, R, W, 1
- Citi Bike stations at 49th and 51st Streets