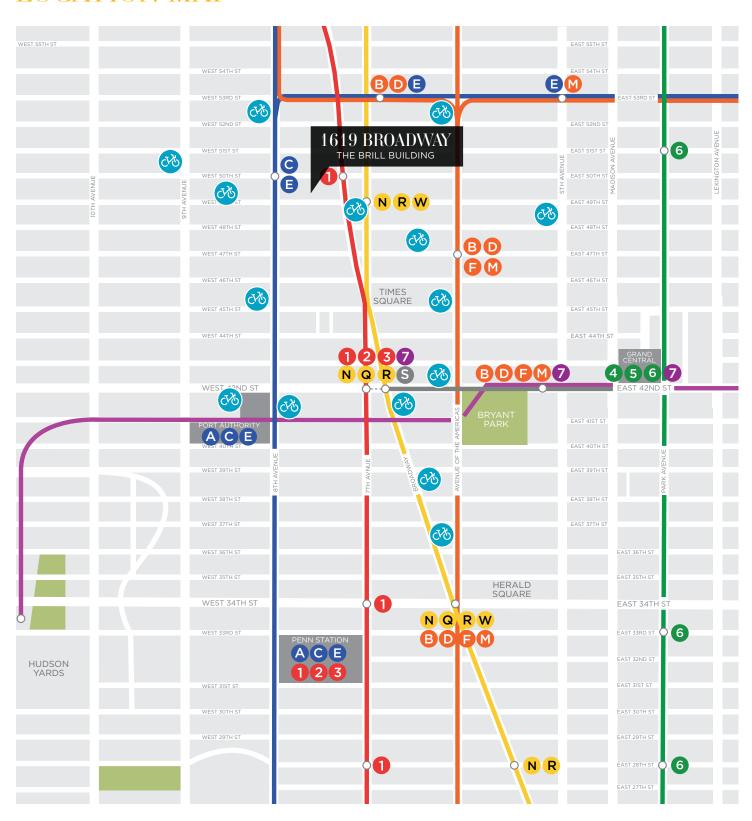

ors will be delivered as built space
- Large outdoor terrace on the 11th floor
- Floors can be leased individually



## **BUILDING FEATURES**

- · Renovated lobby and elevators
- · New windows throughout
- · Historically significant building
- Central location
- Subway access to B, D, F, M, A, C, E, N, R, W, 1
- Citi Bike stations at 49th and 51st Streets





## 1619 BROADWAY

THE BRILL BUILDING

## TYPICAL FLOOR



## TYPICAL FLOOR TEST FIT

| Private Offices | 4   |
|-----------------|-----|
| Work Stations   | 114 |
| Reception       | 1   |
| Conference      | 1   |
| Meeting Rooms   | 2   |
| Phone Rooms     | 2   |
| Pantry          | 1   |
| Wellness        | 1   |
| IT/Storage      | 1   |
| Storage Rooms   | 2   |



# 1619 BROADWAY

## THE BRILL BUILDING

### **LOCATION MAP**



## 1619 BROADWAY •

## THE BRILL BUILDING



#### ETHAN SILVERSTEIN

212 698 2694 ethan.silverstein@cushwake.com

#### MITCH ARKIN

212 841 7522 mitchell.arkin@cushwake.com

#### THEODORA LIVADIOTIS

212 841 7648

theodora.livadiotis@cushwake.com