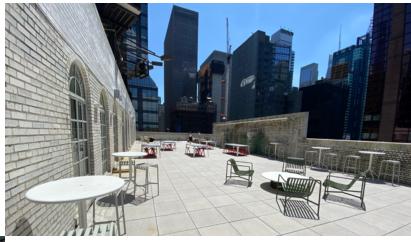

#### FOR LEASE

ENTIRE 11TH FLOOR: 8,511 RSF

Large Usable Terrace

ENTIRE 10TH FLOOR: 16,887 RSF

ENTIRE 4TH FLOOR: 16,887 RSF

ENTIRE 3RD FLOOR: 16,682 RSF

**▼** VIRTUAL TOUR

**★** VIRTUAL TOUR

### SPACE FEATURES

- · High ceilings and large windows
- Efficient floor plates
- · Individual package AC units
- 3rd and 4th floors will be delivered as clean demolition, reasonable divisions will be considered
- 10th and 11th floors will be delivered as built space
- Large outdoor terrace on the 11th floor
- Floors can be leased individually