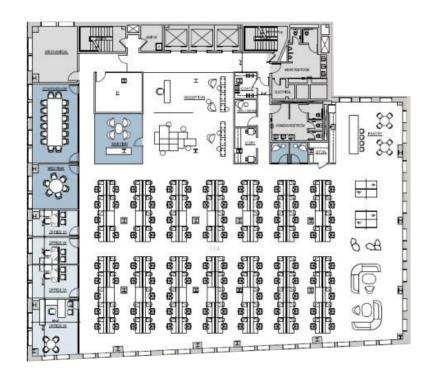

## TYPICAL FLOOR

## TYPICAL FLOOR TEST FIT

| Private Offices | 4   |
|-----------------|-----|
| Work Stations   | 114 |
| Reception       | 1   |
| Conference      | 1   |
| Meeting Rooms   | 2   |
| Phone Rooms     | 2   |
| Pantry          | 1   |
| Wellness        | 1   |
| IT/Storage      | 1   |
| Storage Rooms   | 2   |