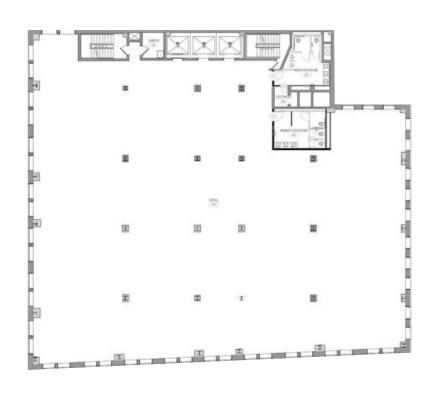

S OR ESTIMATES ARE SUBJECT TO UNCERTAINTY AND DO NOT SIGNIFY CURRENT OR FUTURE PROPERTY PERFORMANCE.



# - 1619 BROADWAY -

## THE BRILL BUILDING

### SPACE FEATURES

- · High ceilings and large windows
- Efficient floor plates
- · Individual package AC units
- 3rd and 4th floors will be delivered as clean demolition, reasonable divisions will be considered
- 10th and 11th floors will be delivered as built space
- Large outdoor terrace on the 11th floor
- Floors can be leased individually



## **BUILDING FEATURES**

- · Renovated lobby and elevators
- · New windows throughout
- · Historically significant building
- Central location
- Subway access to B, D, F, M, A, C, E, N, R, W, 1
- Citi Bike stations at 49th and 51st Streets





## 1619 BROADWAY

THE BRILL BUILDING

## TYPICAL FLOOR



## TYPICAL FLOOR TEST FIT

| Private Offices | 4   |
|-----------------|-----|
| Work Stations   | 114 |
| Reception       | 1   |
| Conference      | 1   |
| Meeting Rooms   | 2   |
| Phone Rooms     | 2   |
| Pantry          | 1   |
| Wellness        | 1   |
| IT/Storage      | 1   |
| Storage Rooms   | 2   |



# 1619 BROADWAY

## THE BRILL BUILDING

### **LOCATION MAP**



## 1619 BROADWAY •

## THE BRILL BUILDING



#### ETHAN SILVERSTEIN

212 698 2694 ethan.silverstein@cushwake.com

#### MITCH ARKIN

212 841 7522 mitchell.arkin@cushwake.com

#### THEODORA LIVADIOTIS

212 841 7648

theodora.livadiotis@cushwake.com