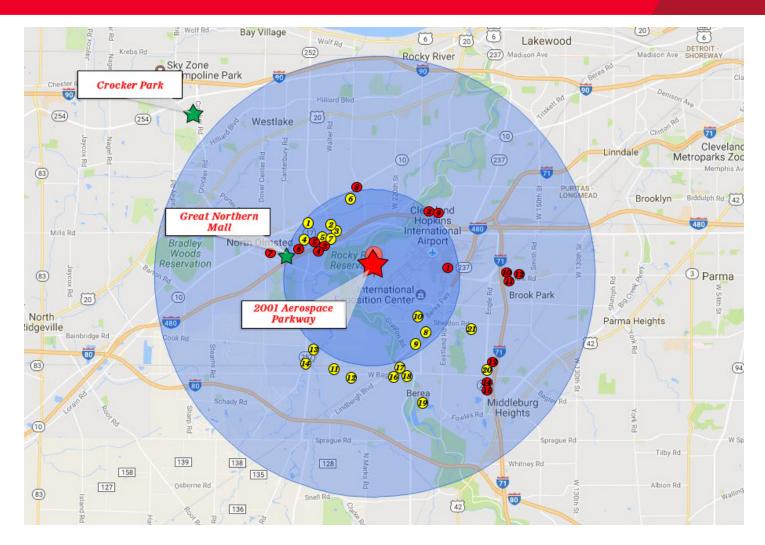

#### **HOTELS**

- Sheraton
- WoodSpring Suites
- 3. Hampton Inn
- Candlewood Suites 4.
- 5. Radison Hotel
- 6. La Quinta Inn
- 7. Extended Stay America
- 8. Economy Inn
- 9. Hilton Garden Inn
- 10. Howard Johnson Inn
- 11. Best Western
- 12. Holiday Inn Express
- 13. Comfort Inn
- 14. Courtyard
- TownPlace Suites

#### **RESTAURANTS**

- Bob Evan's 1.
- 2 Penn Station
- 3. Jimmy John's
- 4. Subway
- 5. Romano's Macaroni Grille
- 6. Marco's Pizza
- 7. Chili's Bar & Grill
- Grindstone Tap House
- 9. Burger King
- Donte's Restaurant & Pizza
- Tree Hugger's Cafe
- Tony K's Bar & Grille
- Moosehead Hoof & Ladder
- 14. Le Bistro Du Beaujolais
- 15. Maya Restaurant
- 16. Subway

- 17. McDonalds
- 18. Georgio's Oven Fresh Pizza
- Cornerstone Brewery Co.
- 20. Olive Garden
- 21. Fat Head's Brewery & Tap House

|             | 2 Mile             | 5 Mile |  |
|-------------|--------------------|--------|--|
| Hotels      | 11                 | 36     |  |
| Restaurants | 18                 | 113    |  |
| Shopping    | 4.5 miles to Great |        |  |
|             | Northern Mall      |        |  |