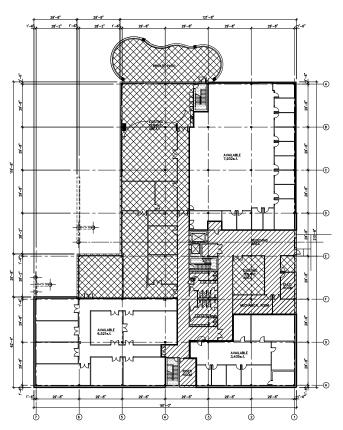

### **Space Available**

| Floor |        | Total SF | Max<br>Contig. | Min Div. | Price/SF       |
|-------|--------|----------|----------------|----------|----------------|
| LL    | Office | 7,932    | 17,888         | 7,932    | \$15 - \$18.50 |
| LL    | Lab    | 6,521    | 17,888         | 3,000    | \$15 - \$18.50 |
| LL    | Office | 3,435    | 17,888         | 3,435    | \$15 - \$18.50 |
| 2nd   | Office | 14,038   | 20,598         | 4,000    | \$15 - \$18.50 |
| 2nd   | Office | 6,560    | 20,598         | 6,560    | \$15 - \$18.50 |