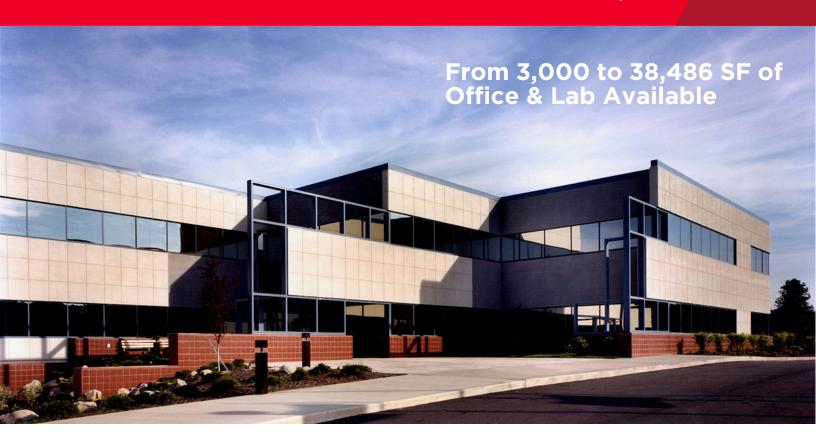

Aerospace Technology Park 2001 Aerospace Parkway Brook Park, Ohio

This cornerstone of the Aerospace Technology Park is a state-of the-art office/research facility with advanced communications capabilities, is designed with ultra quiet construction and a continuous-glass-line. HVAC is individually zoned VAV.

The building is located adjacent to NASA's Glenn Research Facility, near Cleveland Hopkins Airport, minutes from I-71, I-480, hotels, restaurants and shopping areas.

Thomas M. West, SIOR

Sr. Vice President 216.525.1475 twest@crescorealestate.com 3 Summit Park Drive Suite 200 Cleveland, Ohio 44131 Main 216.520.1200 Fax 216.520.1828 crescorealestate.com