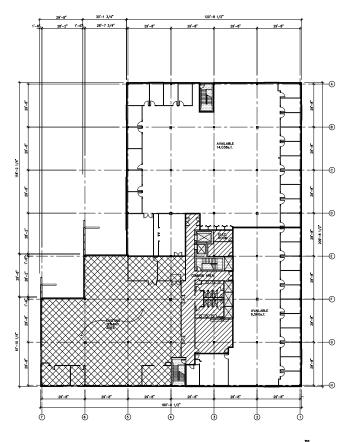

### **Space Available**

| Floor |        | Total SF | Max<br>Contig. | Min Div. | Price/SF       |
|-------|--------|----------|----------------|----------|----------------|
| LL    | Office | 7,932    | 17,888         | 7,932    | \$15 - \$18.50 |
| LL    | Lab    | 6,521    | 17,888         | 3,000    | \$15 - \$18.50 |
| LL    | Office | 3,435    | 17,888         | 3,435    | \$15 - \$18.50 |
| 2nd   | Office | 14,038   | 20,598         | 4,000    | \$15 - \$18.50 |
| 2nd   | Office | 6,560    | 20,598         | 6,560    | \$15 - \$18.50 |