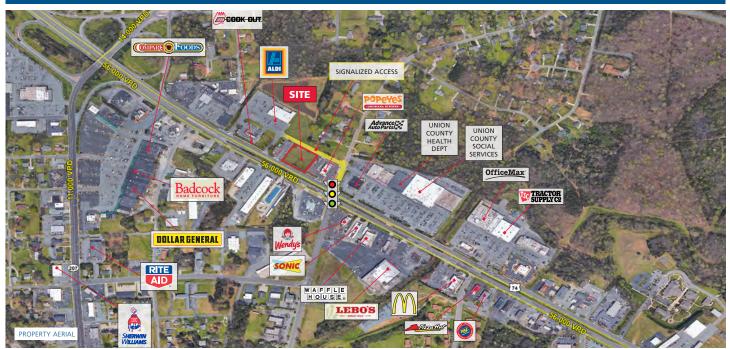

#### **PROPERTY HIGHLIGHTS**

- Excellent visibility to Hwy 74 (Roosevelt Pkwy)
- Signalized access via Stafford St.
- Centrally located in the main Monroe retail corridor
- Approximately 210' of frontage

### TRAFFIC COUNTS 2016 (NCDOT)

• 56,000 VDP on Hwy 74 (W. Roosevelt Blvd)

1616 Camden Rd. Suite 550 | Charlotte, NC 28203 | Phone (704) 365-0820 | Fax (704) 973-0737 | www.providencegroup.com Spencer Brown | sbrown@providencegroup.com | John Varol | jvarol@providencegroup.com