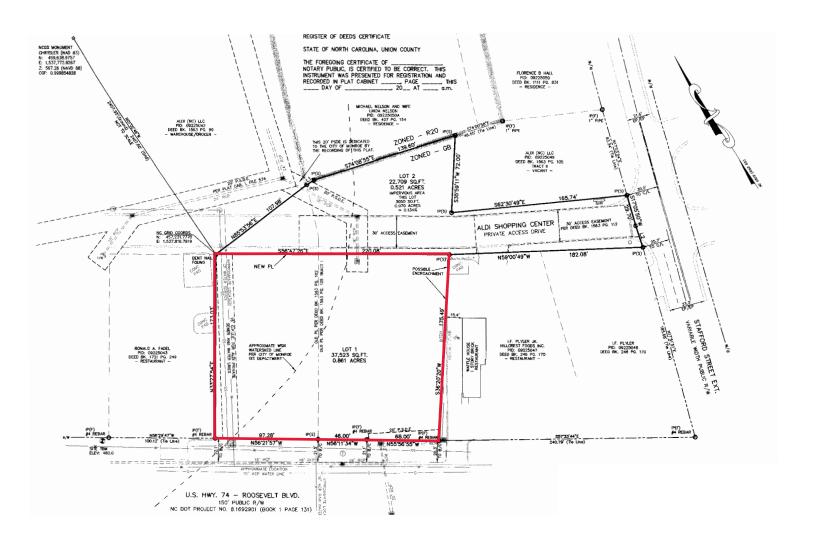

#### PROPERTY INFORMATION

**ACRES**: ±0.86

**ZONING:** GB (GENERAL BUSINESS)

RATE: PLEASE CALL

AVAILABLE FOR GROUND LEASE OR BUILD-TO-SUIT

#### **PROPERTY HIGHLIGHTS**

- Excellent visibility to Hwy 74 (Roosevelt Pkwy)
- Signalized access via Stafford St.
- Centrally located in the main Monroe retail corridor
- Approximately 210' of frontage