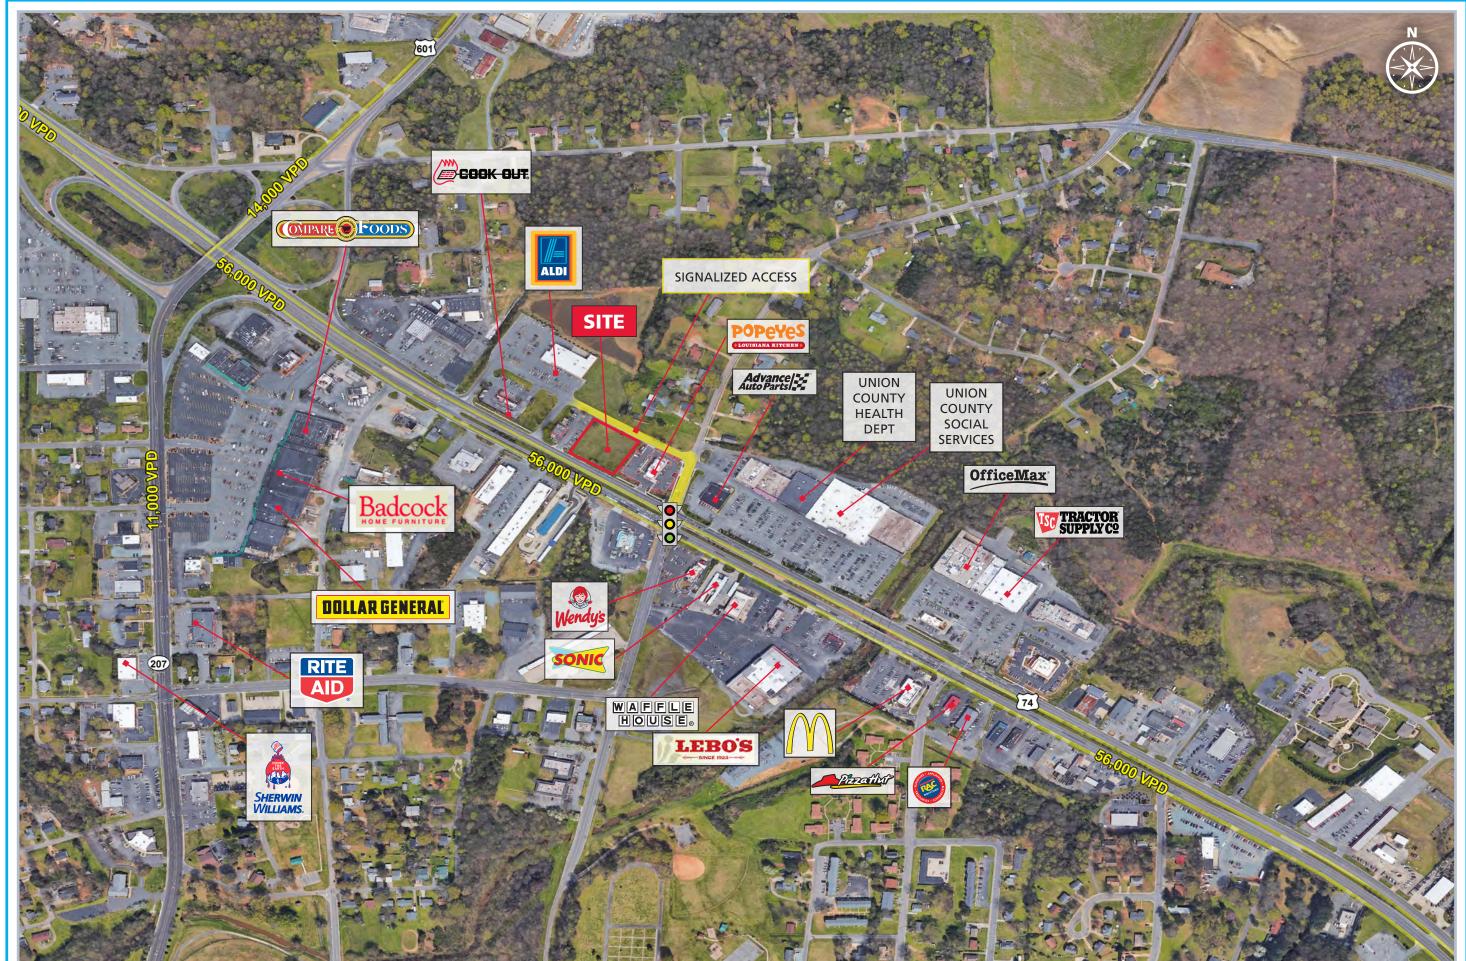

#### **PROPERTY HIGHLIGHTS**

- Excellent visibility to Hwy 74 (Roosevelt Pkwy)
- Signalized access via Stafford St.
- Centrally located in the main Monroe retail corridor
- Approximately 210' of frontage

### TRAFFIC COUNTS 2016 (NCDOT)

• 56,000 VDP on Hwy 74 (W. Roosevelt Blvd)

1616 Camden Rd. Suite 550 | Charlotte, NC 28203 | Phone (704) 365-0820 | Fax (704) 973-0737 | www.providencegroup.com Spencer Brown | sbrown@providencegroup.com | John Varol | jvarol@providencegroup.com