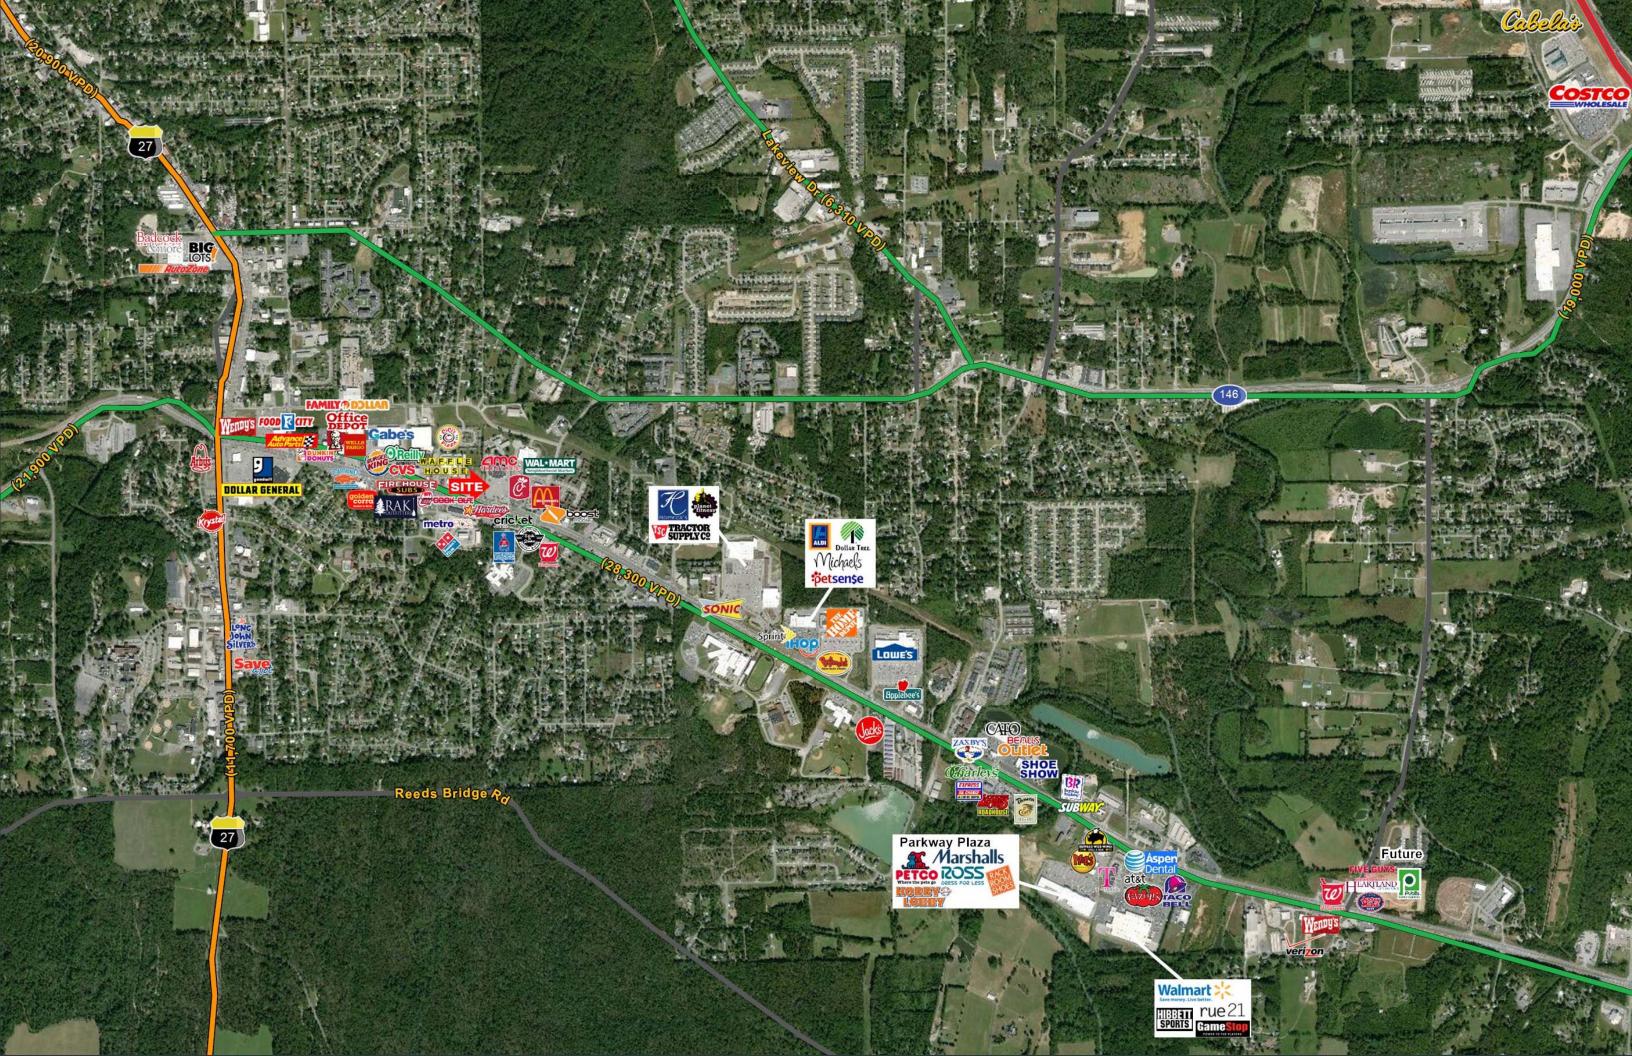

## **AMC/Wal-Mart Market Outparcel Available**

- Available .92 acres along Battlefield Parkway (28,000+ vehicles per day)
- Situated in front of AMC, Walmart Neighborhood Market and adjacent to Chick-Fil-A
- Area retailers include **Walmart Supercenter**, **Lowe's**, **Home Depot**, **Aldi**, **Michael's**, Hobby Lobby, Tractor Supply, and several other national retailers and restaurants
- Excellent visibility and access along Battlefield Pkwy, the main retail corridor servicing Ft. Oglethorpe.