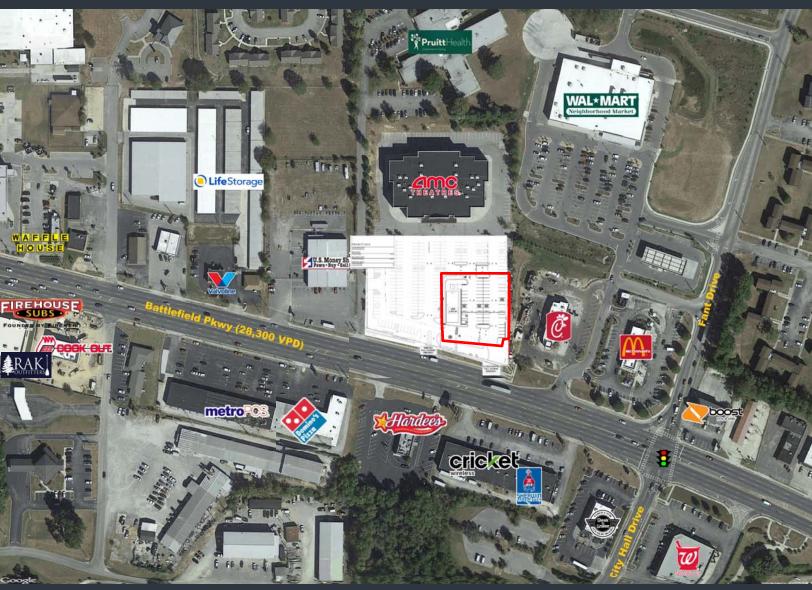

## **AMC/Wal-Mart Market Outparcel Available**

- Available .92 acres along Battlefield Parkway (28,000+ vehicles per day)
- Situated in front of AMC, Walmart Neighborhood Market and adjacent to Chick-Fil-A
- Area retailers include **Walmart Supercenter**, **Lowe's**, **Home Depot**, **Aldi**, **Michael's**, Hobby Lobby, Tractor Supply, and several other national retailers and restaurants
- Excellent visibility and access along Battlefield Pkwy, the main retail corridor servicing Ft. Oglethorpe.