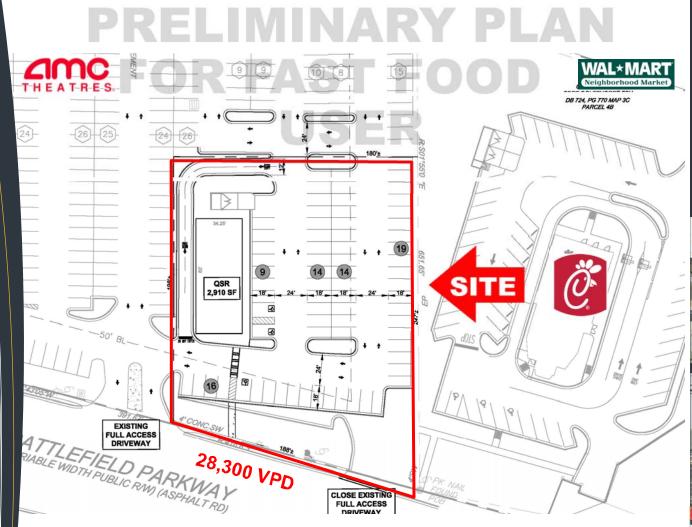

## **AMC/Wal-Mart Market Outparcel Available**

- Available .92 acres along Battlefield Parkway (28,000+ vehicles per day)
- Situated in front of AMC, Walmart Neighborhood Market and adjacent to Chick-Fil-A
- Area retailers include **Walmart Supercenter**, **Lowe's**, **Home Depot**, **Aldi**, **Michael's**, Hobby Lobby, Tractor Supply, and several other national retailers and restaurants
- Excellent visibility and access along Battlefield Pkwy, the main retail corridor servicing Ft. Oglethorpe.